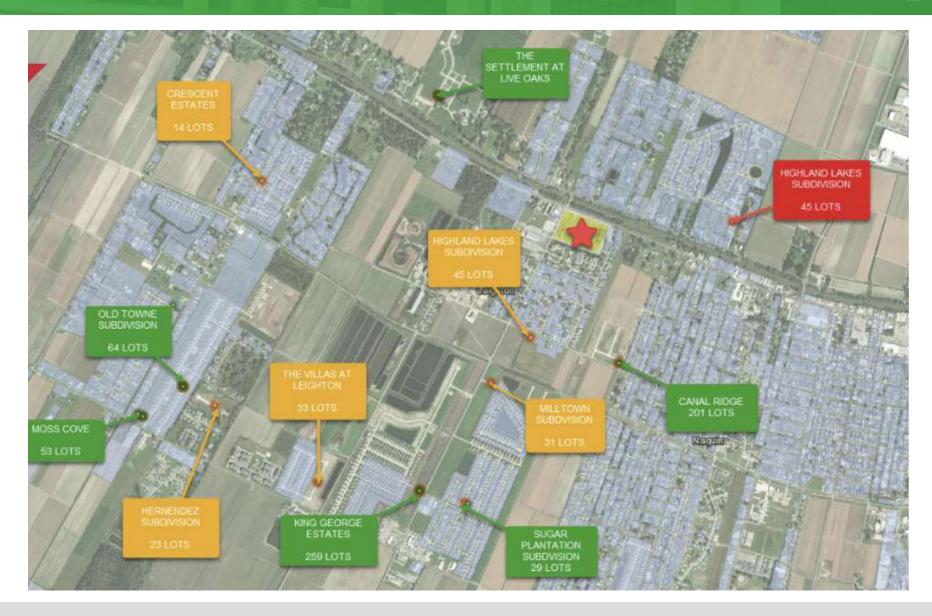

504.414.0703 MOBILE: 504.616.5700 momiller@ccim.net











**RETAIL PROPERTY FOR LEASE** 

**1657 ST. MARY PHOTOS** 







MEASUREMENTS ARE CALCULATED BY CUBICASA TECHNOLOGY. DEEMED HIGHLY RELIABLE BUT NOT GUARANTEED.

**RETAIL PROPERTY FOR LEASE** 

1657 ST. MARY FLOOR PLAN





OFFICE: 504.414.0703 MOBILE: 504.339.2136 matt@matteatonccim.com

MATT EATON, CCIM · PARTNER MARTIN O. MILLER III, CCIM, SIOR · PARTNER













**RETAIL PROPERTY FOR LEASE** 

**1635 ST. MARY PHOTOS** 







**RETAIL PROPERTY FOR LEASE** 

1635 ST. MARY FLOOR PLAN







**RETAIL PROPERTY FOR LEASE** 







OFFICE: 504.414.0703 MOBILE: 504.339.2136 matt@matteatonccim.com

MATT EATON, CCIM · PARTNER MARTIN O. MILLER III, CCIM, SIOR · PARTNER OFFICE: 504.414.0703 MOBILE: 504.616.5700 momiller@ccim.net



**RETAIL PROPERTY FOR LEASE** 

**NEARBY SUBDIVISIONS** 





## BIG BOX & MIXED USE/RETAIL FOR LEASE 1657 Saint Mary Street, Thibodaux, LA 70301

| POPULATION           | 1 MILE | 3 MILES | 5 MILES |
|----------------------|--------|---------|---------|
| Total Population     | 4,816  | 27,766  | 39,717  |
| Average Age          | 39     | 39      | 39      |
| Average Age (Male)   | 38     | 38      | 38      |
| Average Age (Female) | 40     | 40      | 39      |

| HOUSEHOLDS & INCOME | 1 MILE    | 3 MILES   | 5 MILES   |
|---------------------|-----------|-----------|-----------|
| Total Households    | 1,862     | 11,063    | 15,424    |
| # of Persons per HH | 2.6       | 2.5       | 2.6       |
| Average HH Income   | \$89,690  | \$86,511  | \$90,887  |
| Average House Value | \$