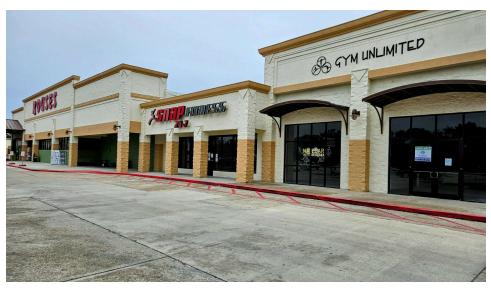

## PROPERTY DESCRIPTION

Two fantastic opportunities to capitalize on high traffic and visibility in N Lafourche Plaza!

The first is a 19,155 sq. ft. former Gym Unlimited space. This space has 22+ ft eave heights and is an open box just waiting for your customization and vision.

**RETAIL PROPERTY FOR LEASE** 

**1657 ST. MARY PHOTOS** 

MEASUREMENTS ARE CALCULATED BY CUBICASA TECHNOLOGY. DEEMED HIGHLY RELIABLE BUT NOT GUARANTEED.

**RETAIL PROPERTY FOR LEASE** 

1657 ST. MARY FLOOR PLAN