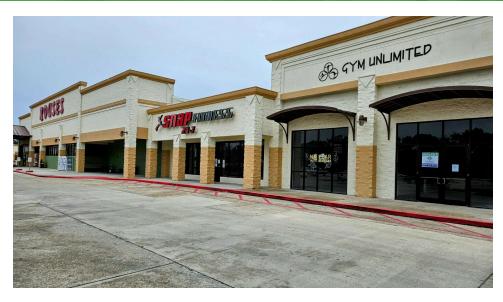

## PROPERTY DESCRIPTION

Two fantastic opportunities to capitalize on high traffic and visibility in N Lafourche Plaza!

The first is a 19,155 sq. ft. former Gym Unlimited space. This space has 22+ ft eave heights and is an open box just waiting for your customization and vision.

**RETAIL PROPERTY FOR LEASE** 

**1657 ST. MARY PHOTOS** 

MEASUREMENTS ARE CALCULATED BY CUBICASA TECHNOLOGY. DEEMED HIGHLY RELIABLE BUT NOT GUARANTEED.

**RETAIL PROPERTY FOR LEASE** 

1657 ST. MARY FLOOR PLAN