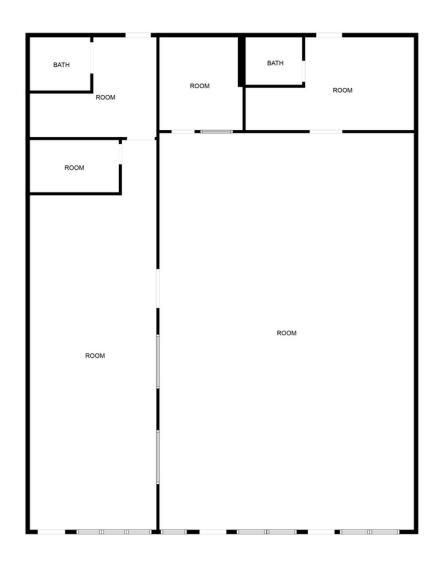

The second space is a 2,450 sf suite that was formerly a kickboxing studio. It includes 2 spacious rooms, four smaller rooms/offices, and two bathrooms.

The plaza is anchored by Rouses Supermarket, has recently undergone a refreshing makeover, featuring a new coat of paint and updated striping, enhancing its curb appeal and drawing in more customers. This area is one of the fastest-growing areas of Thibodaux, with 12 approved subdivisions in the immediate vicinity.

1635 ST. MARY FLOOR PLAN

**RETAIL PROPERTY FOR LEASE** 

OFFICE: 504.414.0703 MOBILE: 504.339.2136 matt@matteatonccim.com

MATT EATON, CCIM · PARTNER MARTIN O. MILLER III, CCIM, SIOR · PARTNER OFFICE: 504.414.0703 MOBILE: 504.616.5700 momiller@ccim.net