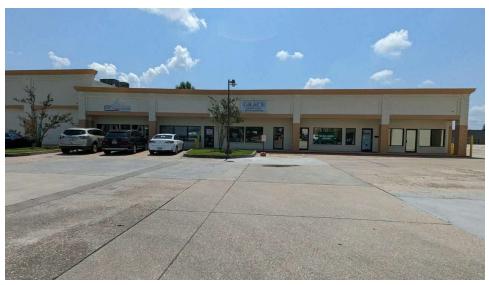

## PROPERTY DESCRIPTION

Two fantastic opportunities to capitalize on high traffic and visibility in N Lafourche Plaza!

The first is a 19,155 sq. ft. former Gym Unlimited space. This space has 22+ ft eave heights and is an open box just waiting for your customization and vision.

**RETAIL PROPERTY FOR LEASE** 

**1657 ST. MARY PHOTOS** 

MEASUREMENTS ARE CALCULATED BY CUBICASA TECHNOLOGY. DEEMED HIGHLY RELIABLE BUT NOT GUARANTEED.

**RETAIL PROPERTY FOR LEASE** 

1657 ST. MARY FLOOR PLAN