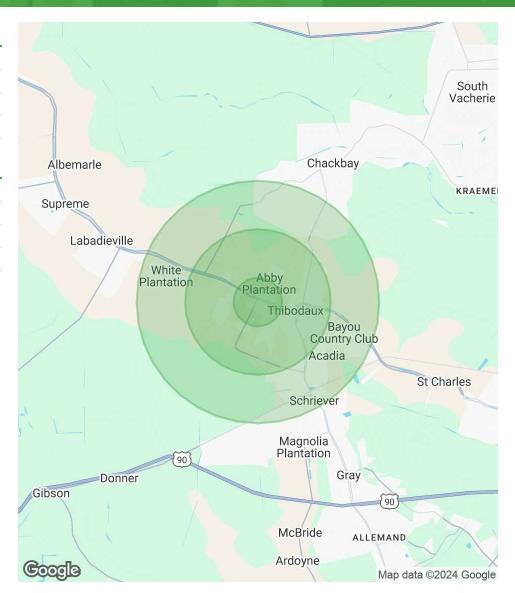

Demographics data derived from AlphaMap

**RETAIL PROPERTY FOR LEASE** 

**DEMOGRAPHICS MAP & REPORT** 

## BIG BOX & MIXED USE/RETAIL FOR LEASE 1657 Saint Mary Street, Thibodaux, LA 70301

| POPULATION           | 1 MILE | 3 MILES | 5 MILES |
|----------------------|--------|---------|---------|
| Total Population     | 4,816  | 27,766  | 39,717  |
| Average Age          | 39     | 39      | 39      |
| Average Age (Male)   | 38     | 38      | 38      |
| Average Age (Female) | 40     | 40      | 39      |

| HOUSEHOLDS & INCOME | 1 MILE    | 3 MILES   | 5 MILES   |
|---------------------|-----------|-----------|-----------|
| Total Households    | 1,862     | 11,063    | 15,424    |
| # of Persons per HH | 2.6       | 2.5       | 2.6       |
| Average HH Income   | \$89,690  | \$86,511  | \$90,887  |
| Average House Value | \$221,667 | \$230,063 | \$249,686 |