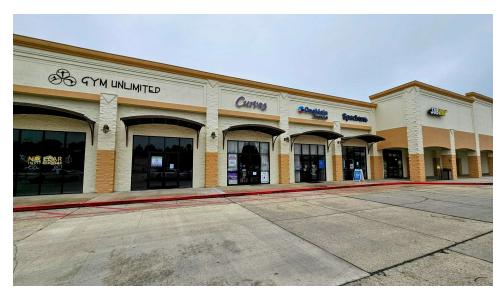

The second space is a 2,450 sf suite that was formerly a kickboxing studio. It includes 2 spacious rooms, four smaller rooms/offices, and two bathrooms.

The plaza is anchored by Rouses Supermarket, has recently undergone a refreshing makeover, featuring a new coat of paint and updated striping, enhancing its curb appeal and drawing in more customers. This area is one of the fastest-growing areas of Thibodaux, with 12 approved subdivisions in the immediate vicinity.

OFFICE: 504.414.0703 MOBILE: 504.339.2136 matt@matteatonccim.com

MATT EATON, CCIM · PARTNER MARTIN O. MILLER III, CCIM, SIOR · PARTNER

**RETAIL PROPERTY FOR LEASE** 

**1635 ST. MARY PHOTOS** 

**RETAIL PROPERTY FOR LEASE** 