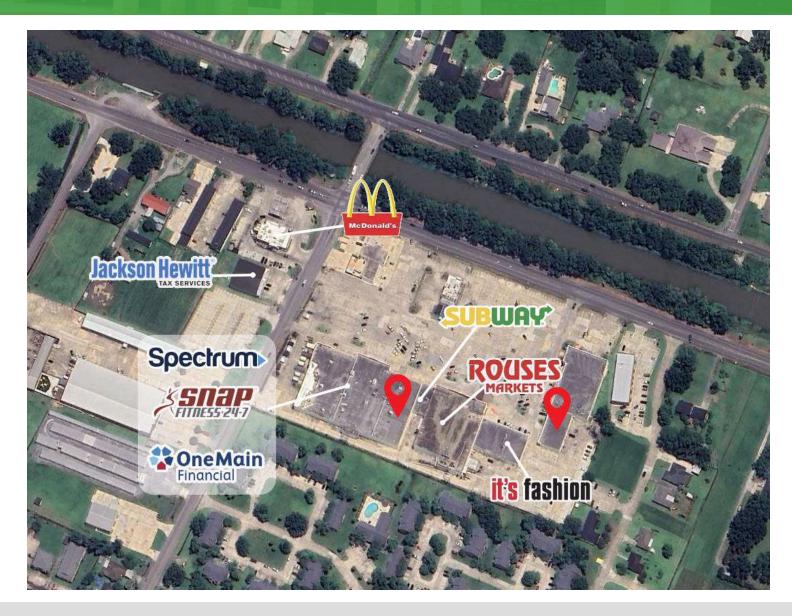

\$89,690 | \$86,511 | \$90,887 |

**RETAIL PROPERTY FOR LEASE** 

**PROPERTY SUMMARY** 





OFFICE: 504.414.0703 MOBILE: 504.339.2136 matt@matteatonccim.com

MATT EATON, CCIM · PARTNER MARTIN O. MILLER III, CCIM, SIOR · PARTNER OFFICE: 504.414.0703 MOBILE: 504.616.5700 momiller@ccim.net











**RETAIL PROPERTY FOR LEASE** 

**1657 ST. MARY PHOTOS** 







MEASUREMENTS ARE CALCULATED BY CUBICASA TECHNOLOGY. DEEMED HIGHLY RELIABLE BUT NOT GUARANTEED.

**RETAIL PROPERTY FOR LEASE** 

1657 ST. MARY FLOOR PLAN





OFFICE: 504.414.0703 MOBILE: 504.339.2136 matt@matteatonccim.com

MATT EATON, CCIM · PARTNER MARTIN O. MILLER III, CCIM, SIOR · PARTNER













**RETAIL PROPERTY FOR LEASE** 

**1635 ST. MARY PHOTOS** 







**RETAIL PROPERTY FOR LEASE** 

1635 ST. MARY FLOOR PLAN







**RETAIL PROPERTY FOR LEASE** 







OFFICE: 504.414.0703 MOBILE: 504.339.2136 matt@matteatonccim.com

MATT EATON, CCIM · PARTNER MARTIN O. MILLER III, CCIM, SIOR · PARTNER OFFICE: 504.414.0703 MOBILE: 504.616.5700 momiller@ccim.net



**RETAIL PROPERTY FOR LEASE** 

**NEARBY SUBDIVISIONS** 





## BIG BOX & MIXED USE/RETAIL FOR LEASE 1657 Saint Mary Street, Thibodaux, LA 70301

| POPULATION           | 1 MILE | 3 MILES | 5 MILES |
|----------------------|--------|---------|---------|
| Total Population     | 4,816  | 27,766  | 39,717  |
| Average Age          | 39     | 39      | 39      |
| Average Age (Male)   | 38     | 38      | 38      |
| Average Age (Female) | 40     | 40      | 39      |

| HOUSEHOLDS & INCOME | 1 MILE    | 3 MILES   | 5 MILES   |
|---------------------|------