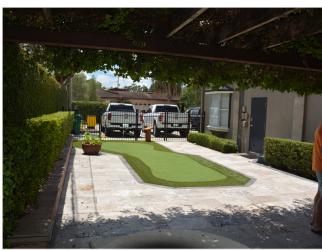

#### PROPERTY HIGHLIGHTS

- > 3,224 SF one-story, Class B office building
- > Single tenancy, multi-tenancy possible
- > 0.25 acres
- > Lot size approximately 120' x 77'
- > Zoned C-1 Commercial, Un-incorporated Orange County
- > Concrete block masonry
- > Built in 1966, renovated in 2024
- > Building FAR is 0.41
- > 16 parking spaces (4.5 per 1,000 SF)
- > Parking lot repaved in 2017
- > New roof (September 2024)
- > New HVAC on A side (2014 on B side)
- > Access easement on Las Flores Way
- > 77' of frontage on Edgewater Drive
- > Signage
- > County water/septic
- > Rear storage
- > Rear fenced courtyard area
- > 22,000 AADT