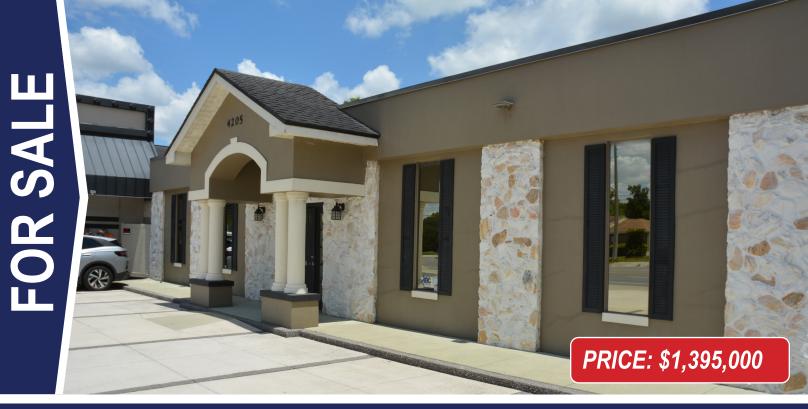

4205 Edgewater Drive, Orlando, FL 32804

The Bywater Company is pleased to offer a purchase opportunity for an owner/user or investor looking for property in the highly sought after College Park, Florida area. This updated 3,224 SF office building is ideally situated near I-4, Lee Road, and Fairbanks Avenue, the main gateway to Winter Park.

Recently renovated, this commercial property features new design elements and upgraded components, including a new roof, new air-conditioning, and updated interior and exterior decor. The spacious interior boasts flexible office space across, ideal for accommodating various business needs. Convenient on-site parking for employees and visitors. This is a rare opportunity to acquire a premium commercial property in a great location!

#### PROPERTY HIGHLIGHTS

- > 3,224 SF one-story, Class B office building
- > Single tenancy, multi-tenancy possible
- > 0.25 acres
- > Lot size approximately 120' x 77'
- > Zoned C-1 Commercial, Un-incorporated Orange County
- > Concrete block masonry
- > Built in 1966, renovated in 2024
- > Building FAR is 0.41
- > 16 parking spaces (4.5 per 1,000 SF)
- > Parking lot repaved in 2017
- > New roof (September 2024)
- > New HVAC on A side (2014 on B side)
- > Access easement on Las Flores Way
- > 77' of frontage on Edgewater Drive
- > Signage
- > County water/septic
- > Rear storage
- > Rear fenced courtyard area
- > 22,000 AADT