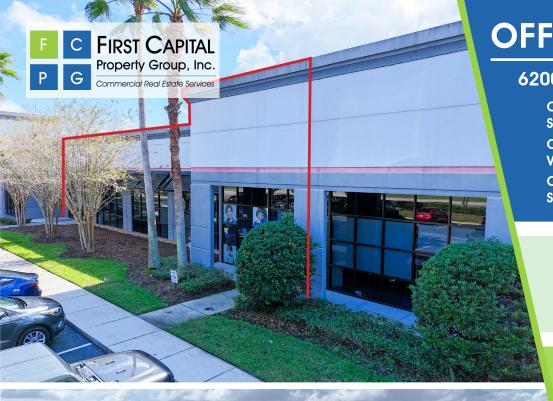

## 6200 Lee Vista Blvd, Orlando, FL 32822

Contact: Ben Kuykendall Sales & Leasing Associate

Contact: Dan Van Nada, CCIM

**Vice President of Brokerage Services Contact: Bryan Richardson** 

Sales & Leasing Associate

Turnkey office space in the Lee Vista corridor; conveniently located near Semoran Boulevard and Beachline Expressway (SR 528), just minutes north of Orlando International Airport (MCO)

Interior buildout includes 9 private offices, 2 restrooms, fully equipped kitchen, break room, and open collaborative space

Ownership willing to make certain modifications to the current layout to accommodate a variety of users

Client reception area features electronically controlled access door to suite entrance

Ideally located directly east of Lee Vista Promenade, offering numerous dining and lodging options for employees and clients