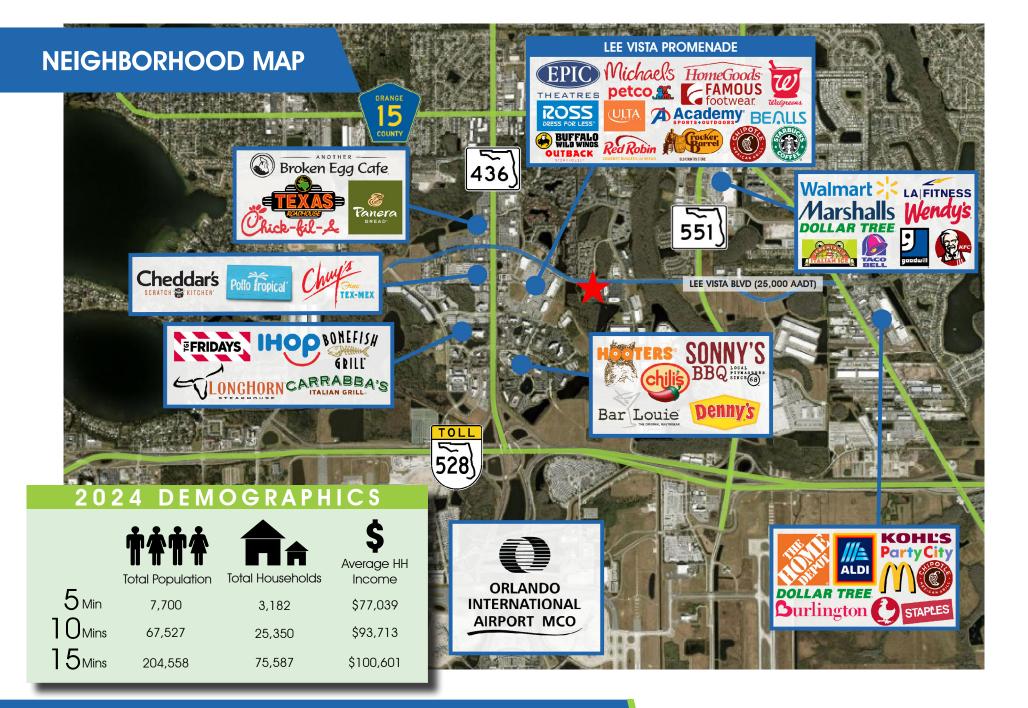

Turnkey office space in the Lee Vista corridor; conveniently located near Semoran Boulevard and Beachline Expressway (SR 528), just minutes north of Orlando International Airport (MCO)

Interior buildout includes 9 private offices, 2 restrooms, fully equipped kitchen, break room, and open collaborative space

Ownership willing to make certain modifications to the current layout to accommodate a variety of users

Client reception area features electronically controlled access door to suite entrance

Ideally located directly east of Lee Vista Promenade, offering numerous dining and lodging options for employees and clients