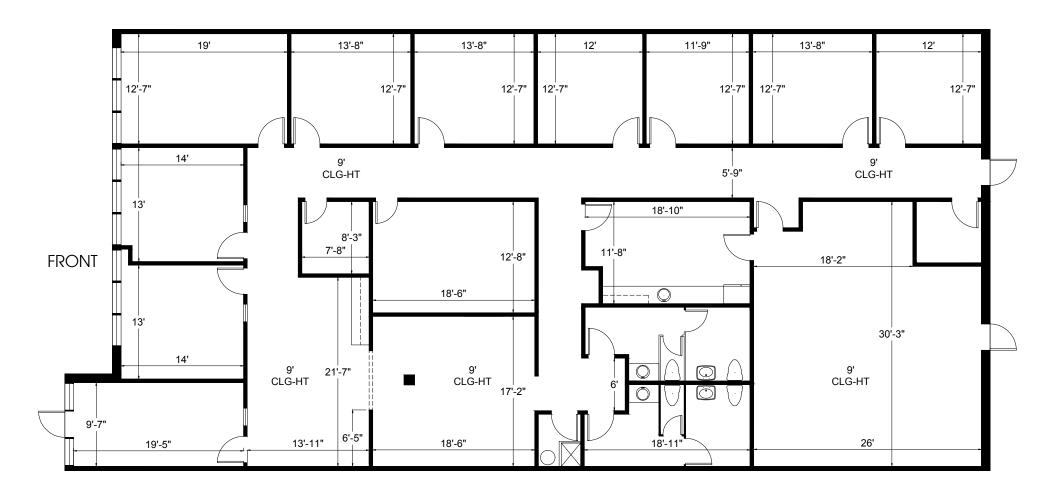

## **FLOORPLAN**

Turnkey office space in the Lee Vista corridor; conveniently located near Semoran Boulevard and Beachline Expressway (SR 528), just minutes north of Orlando International Airport (MCO)

Interior buildout includes 9 private offices, 2 restrooms, fully equipped kitchen, break room, and open collaborative space