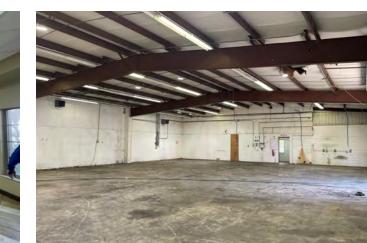

ll and on east side 8'w x 6" tall. Power is 480 hase. New roof installed January 2022.

#### ERTY HIGHLIGHTS

- ost 13,000 SF
- at location
- ed M1
- rade level bays
- ck-high ramp

Market:

FOR MORE INFORMATION CONTACT:

Boy

Erin Freel | Broker Associate, CCIM | 813.478.1735 | erin@erinfreel.com

BOYD REAL ESTATE, LLC | 1720 SE 16th Ave #200, Ocala, FL 34471 | 352.861.2248 | boydrealestategroup.com

This information has been obtained from sources believed reliable. We have not verified it and make no guarantee, warranty or representation about it. Any projections, opinions, assumptions or estimates used are for example only and do not represent the current or future performance of the property.

1020 NE 16TH ST OCALA, FL 34470

### ADDITIONAL PHOTOS

### INDUSTRIAL PROPERTY FOR LEASE











FOR MORE INFORMATION CONTACT: **Erin Freel** | Broker Associate, CCIM | 813.478.1735 | erin@erinfreel.com



1020 NE 16TH ST OCALA, FL 34470

#### LOCATION MAP

### INDUSTRIAL PROPERTY FOR LEASE





FOR MORE INFORMATION CONTACT: **Erin Freel** | Broker Associate, CCIM | 813.478.1735 | erin@erinfreel.com

1020 NE 16TH ST OCALA, FL 34470

#### DEMOGRAPHICS MAP & REPORT

## INDUSTRIAL PROPERTY FOR LEASE



| POPULATION           | 1 MILE | 5 MILES | 10 MILES |
|----------------------|--------|---------|----------|
| Total Population     | 6,157  | 95,026  | 196,298  |
| Average Age          | 38     | 43      | 44       |
| Average Age (Male)   | 37     | 42      | 42       |
| Average Age (Female) | 39     | 45      | 45       |

| HOUSEHOLDS & INCOME | 1 MILE    | 5 MILES   | 10 MI