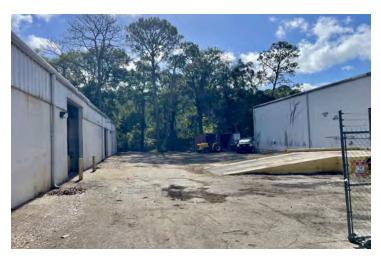

nd on east side 8'w x 6" tall. Power is 480 hase. New roof installed January 2022.

#### ERTY HIGHLIGHTS

- ost 13,000 SF
- at location
- ed M1
- rade level bays
- ck-high ramp

Market:

FOR MORE INFORMATION CONTACT:

Boy

Erin Freel | Broker Associate, CCIM | 813.478.1735 | erin@erinfreel.com

BOYD REAL ESTATE, LLC | 1720 SE 16th Ave #200, Ocala, FL 34471 | 352.861.2248 | boydrealestategroup.com

This information has been obtained from sources believed reliable. We have not verified it and make no guarantee, warranty or representation about it. Any projections, opinions, assumptions or estimates used are for example only and do not represent the current or future performance of the property.

1020 NE 16TH ST OCALA, FL 34470

### ADDITIONAL PHOTOS

### INDUSTRIAL PROPERTY FOR LEASE











FOR MORE INFORMATION CONTACT: **Erin Freel** | Broker Associate, CCIM | 813.478.1735 | erin@erinfreel.com



1020 NE 16TH ST OCALA, FL 34470

#### LOCATION MAP

### INDUSTRIAL PROPERTY FOR LEASE





FOR MORE INFORMATION CONTACT: **Erin Freel** | Broker Associate, CCIM | 813.478.1735 | erin@erinfreel.com

1020 NE 16TH ST OCALA, FL 34470

#### DEMOGRAPHICS MAP & REPORT

## INDUSTRIAL PROPERTY FOR LEASE



| POPULATION           | 1 MILE | 5 MILES | 10 MILES |
|----------------------|--------|---------|----------|
| Total Population     | 6,157  | 95,026  | 196,298  |
| Average Age          | 38     | 43      | 44       |
| Average Age (Male)   | 37     | 42      | 42       |
| Average Age (Female) | 39     | 45      | 45       |

| HOUSEHOLDS & INCOME | 1 MILE    | 5 MILES   | 10 MILES