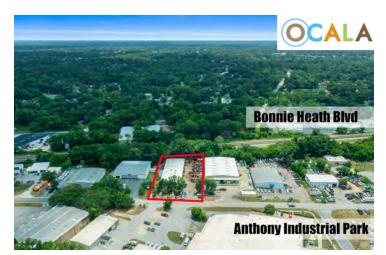

tall and on east side 8'w x 6" tall. Power is 480 hase. New roof installed January 2022.

#### ERTY HIGHLIGHTS

- ost 13,000 SF
- at location
- ed M1
- rade level bays
- ck-high ramp

Market:

FOR MORE INFORMATION CONTACT:

Boy

Erin Freel | Broker Associate, CCIM | 813.478.1735 | erin@erinfreel.com

BOYD REAL ESTATE, LLC | 1720 SE 16th Ave #200, Ocala, FL 34471 | 352.861.2248 | boydrealestategroup.com

This information has been obtained from sources believed reliable. We have not verified it and make no guarantee, warranty or representation about it. Any projections, opinions, assumptions or estimates used are for example only and do not represent the current or future performance of the property.

1020 NE 16TH ST OCALA, FL 34470

### ADDITIONAL PHOTOS

### INDUSTRIAL PROPERTY FOR LEASE











FOR MORE INFORMATION CONTACT: **Erin Freel** | Broker Associate, CCIM | 813.478.1735 | erin@erinfreel.com



1020 NE 16TH ST OCALA, FL 34470

#### LOCATION MAP

### INDUSTRIAL PROPERTY FOR LEASE





FOR MORE INFORMATION CONTACT: **Erin Freel** | Broker Associate, CCIM | 813.478.1735 | erin@erinfreel.com

1020 NE 16TH ST OCALA, FL 34470

#### DEMOGRAPHICS MAP & REPORT

## INDUSTRIAL PROPERTY FOR LEASE



| POPULATION           | 1 MILE | 5 MILES | 10 MILES |
|----------------------|--------|---------|----------|
| Total Population     | 6,157  | 95,026  | 196,298  |
| Average Age          | 38     | 43      | 44       |
| Average Age (Male)   | 37     | 42      | 42       |
| Average Age (Female) | 39     | 45      | 45       |

| HOUSEHOLDS & INCOME | 1 MILE    | 5 MILES   | 10