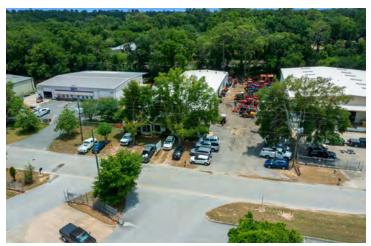

on east side 8'w x 6" tall. Power is 480 hase. New roof installed January 2022.

#### ERTY HIGHLIGHTS

- ost 13,000 SF
- at location
- ed M1
- rade level bays
- ck-high ramp

Market:

FOR MORE INFORMATION CONTACT:

Boy

Erin Freel | Broker Associate, CCIM | 813.478.1735 | erin@erinfreel.com

BOYD REAL ESTATE, LLC | 1720 SE 16th Ave #200, Ocala, FL 34471 | 352.861.2248 | boydrealestategroup.com

This information has been obtained from sources believed reliable. We have not verified it and make no guarantee, warranty or representation about it. Any projections, opinions, assumptions or estimates used are for example only and do not represent the current or future performance of the property.

1020 NE 16TH ST OCALA, FL 34470

### ADDITIONAL PHOTOS

### INDUSTRIAL PROPERTY FOR LEASE











FOR MORE INFORMATION CONTACT: **Erin Freel** | Broker Associate, CCIM | 813.478.1735 | erin@erinfreel.com



1020 NE 16TH ST OCALA, FL 34470

#### LOCATION MAP

### INDUSTRIAL PROPERTY FOR LEASE





FOR MORE INFORMATION CONTACT: **Erin Freel** | Broker Associate, CCIM | 813.478.1735 | erin@erinfreel.com

1020 NE 16TH ST OCALA, FL 34470

#### DEMOGRAPHICS MAP & REPORT

## INDUSTRIAL PROPERTY FOR LEASE



| POPULATION           | 1 MILE | 5 MILES | 10 MILES |
|----------------------|--------|---------|----------|
| Total Population     | 6,157  | 95,026  | 196,298  |
| Average Age          | 38     | 43      | 44       |
| Average Age (Male)   | 37     | 42      | 42       |
| Average Age (Female) | 39     | 45      | 45       |

| HOUSEHOLDS & INCOME | 1 MILE    | 5 MILES   | 10 MILES  |