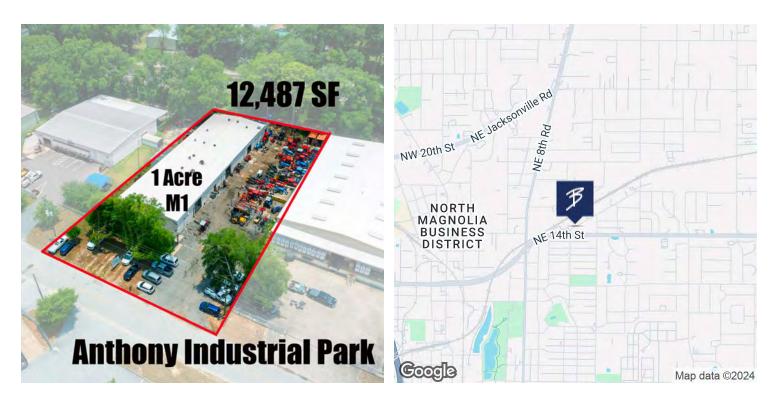

### INDUSTRIAL PROPERTY FOR LEASE

#### **OFFERING SUMMARY**

| PROPER | ετγ Οι | /ERV | IEW |
|--------|--------|------|-----|

| Available SF:  | 12,487 SF            | Desirabl<br>Wareho<br>Available               |
|----------------|----------------------|-----------------------------------------------|
| Lease Rate:    | \$10.00 SF/yr (NNN)  | acre, pro<br>doors, a<br>two are<br>volt 3 ph |
| Lot Size:      | 0.92 Acres           | road 9 pr                                     |
|                |                      | PROPE                                         |
| Veer Duilt     | 1070                 | • Almo                                        |
| Year Built:    | 1978                 | • Grea                                        |
|                |                      | • Zone                                        |
| Building Size: | 12,487 SF            | • 4 Gra                                       |
|                |                      | • 1 doc                                       |
| Zoning:        | Mı                   |                                               |
|                |                      |                                               |
| Market:        | Industrial/Warehouse |                                               |

le M1 industrial space available in Anthony Industrial Park in Ocala. puse is 12,487 SF with approximately 1,000 SF being office space. le for immediate occupancy. Some outside storage available on the .92 roperty is fenced and gated. Wall height is 12.5 ft with 4 grade level bay and 1 dock level with ramp for easy loading of trucks: On the west side 12' x 12, one is 10'4"w x 9'6"tall and on east side 8'w x 6" tall. Power is 480 hase. New roof installed January 2022.

#### ERTY HIGHLIGHTS

- ost 13,000 SF
- at location
- ed M1
- rade level bays
- ck-high ramp

Market:

FOR MORE INFORMATION CONTACT:

Boy

Erin Freel | Broker Associate, CCIM | 813.478.1735 | erin@erinfreel.com