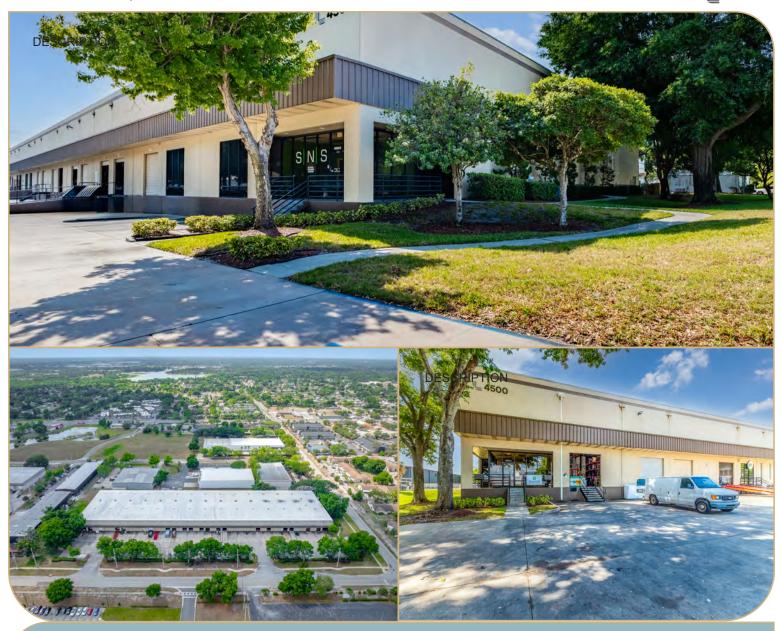

# 4500 Seaboard Road

Orlando, FL 32808

±35,200 SF

± 16,000 to 35,200 SF Available Now

LEASING INFO & CONTACT

Derek Riggleman, SIOR

(321) 281-8507 / driggleman@lee-associates.com

#### PROPERTY INFORMATION

| Building Size:  | 97,213 SF               |
|-----------------|-------------------------|
| Clear Height:   | 24'                     |
| Column Spacing: | 40' x 40'               |
| Building Depth: | 160'                    |
| Truck Court:    | 95' Concrete            |
| Zoning:         | I-P/W (City of Orlando) |