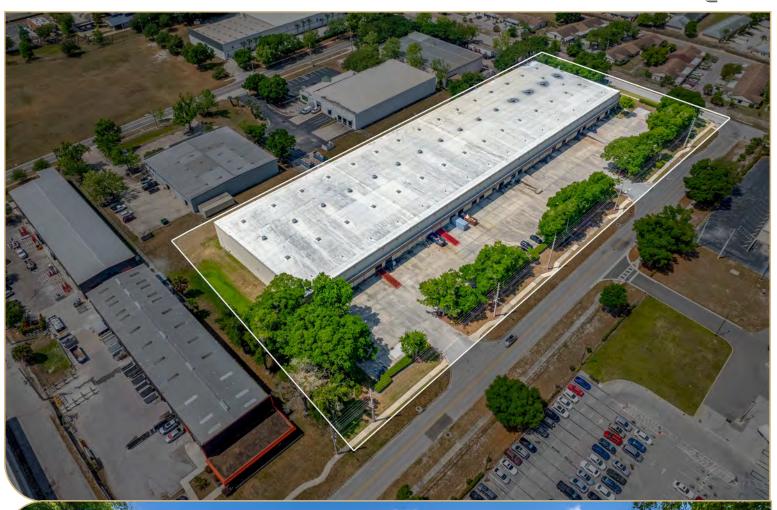

# 4500 Seaboard Road

Orlando, FL 32808

±35,200 SF

± 16,000 to 35,200 SF Available Now

LEASING INFO & CONTACT

Derek Riggleman, SIOR

(321) 281-8507 / driggleman@lee-associates.com

#### PROPERTY INFORMATION

| Building Size:  | 97,213 SF               |
|-----------------|-------------------------|
| Clear Height:   | 24'                     |
| Column Spacing: | 40' x 40'               |
| Building Depth: | 160'                    |
| Truck Court:    | 95' Concrete            |
| Zoning:         | I-P/W (City of Orlando) |

#### LISTING INFORMATION

| Available: | <ul> <li>Suite B - 16,000 SF</li> <li>Suite C - 19,200 SF</li> <li>Contiguous to 35,200 SF</li> </ul> |  |
|------------|-------------------------------------------------------------------------------------------------------|--|
| Rate:      | \$11.95/SF NNN                                                                                        |  |
| Op Ex:     | \$2.77/SF                                                                                             |  |