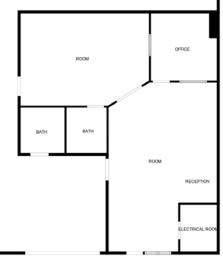

0' x 40'               |
| Building Depth: | 160'                    |
| Truck Court:    | 95' Concrete            |
| Zoning:         | I-P/W (City of Orlando) |

#### LISTING INFORMATION

| Available: | <ul> <li>Suite B - 16,000 SF</li> <li>Suite C - 19,200 SF</li> <li>Contiguous to 35,200 SF</li> </ul> |  |
|------------|-------------------------------------------------------------------------------------------------------|--|
| Rate:      | \$11.95/SF NNN                                                                                        |  |
| Op Ex:     | \$2.77/SF                                                                                             |  |

### SUITE B 16,000 SF 4 Dock Doors | ±500 SF Office

ROOM



## SUITE C 19,200 SF 5 Dock Doors | ±1,250 SF Office

ROOM