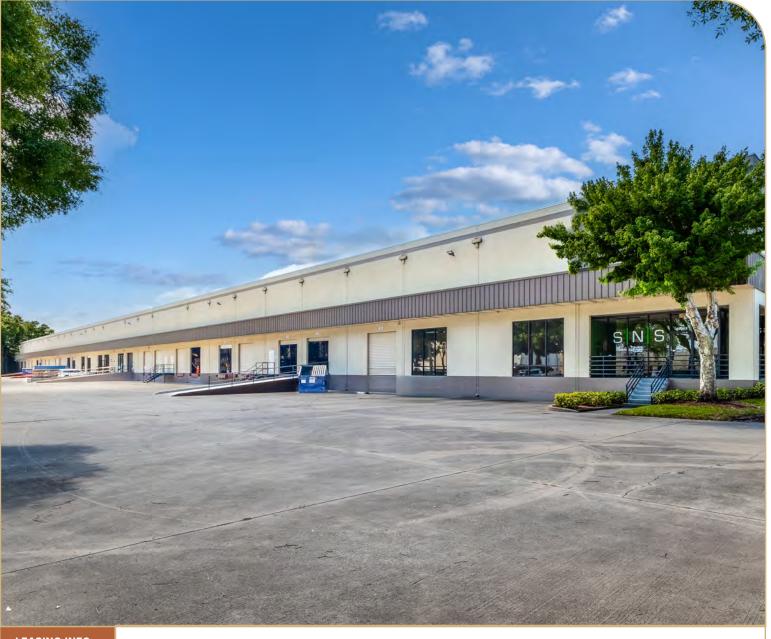

# 4500 Seaboard Road

Orlando, FL 32808

±35,200 SF

± 16,000 to 35,200 SF Available Now

LEASING INFO & CONTACT

Derek Riggleman, SIOR

(321) 281-8507 / driggleman@lee-associates.com

#### PROPERTY INFORMATION

| Building Size:  | 97,213 SF               |
|-----------------|-------------------------|
| Clear Height:   | 24'                     |
| Column Spacing: | 40' x 40'               |
| Building Depth: | 160'                    |
| Truck Court:    | 95' Concrete            |
| Zoning:         | I-P/W (City of Orlando) |