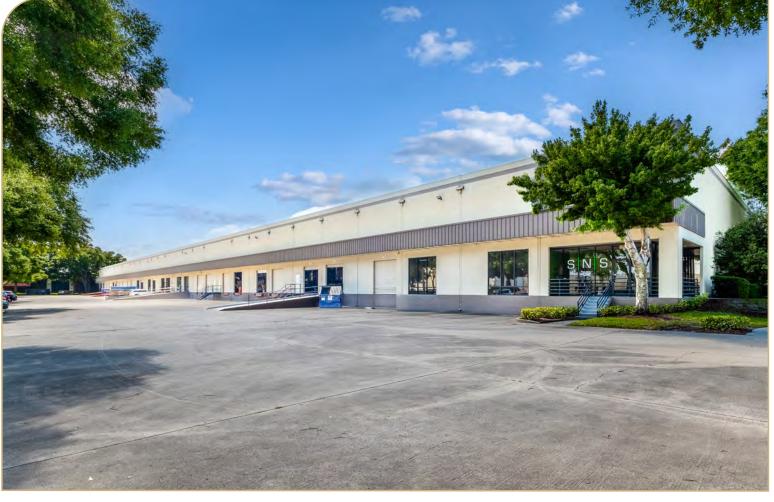

# 4500 Seaboard Road

Orlando, FL 32808

±35,200 SF

± 16,000 to 35,200 SF Available Now

LEASING INFO & CONTACT

Derek Riggleman, SIOR

(321) 281-8507 / driggleman@lee-associates.com

#### PROPERTY INFORMATION

| Building Size:  | 97,213 SF               |
|-----------------|-------------------------|
| Clear Height:   | 24'                     |
| Column Spacing: | 40' x 40'               |
| Building Depth: | 160'                    |
| Truck Court:    | 95' Concrete            |
| Zoning:         | I-P/W (City of Orlando) |

#### LISTING INFORMATION

| Available: | <ul> <li>Suite B - 16,000 SF</li> <li>Suite C - 19,200 SF</li> <li>Contiguous to 35,200 SF</li> </ul> |  |
|------------|-------------------------------------------------------------------------------------------------------|--|
| Rate:      | \$11.95/SF NNN                                                                                        |  |
| Op Ex:     | \$2.77/SF                                                                                             |  |