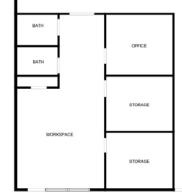

ar Height:   | 24'                     |
| Column Spacing: | 40' x 40'               |
| Building Depth: | 160'                    |
| Truck Court:    | 95' Concrete            |
| Zoning:         | I-P/W (City of Orlando) |

#### LISTING INFORMATION

| Available: | <ul> <li>Suite B - 16,000 SF</li> <li>Suite C - 19,200 SF</li> <li>Contiguous to 35,200 SF</li> </ul> |  |
|------------|-------------------------------------------------------------------------------------------------------|--|
| Rate:      | \$11.95/SF NNN                                                                                        |  |
| Op Ex:     | \$2.77/SF                                                                                             |  |

### SUITE B 16,000 SF 4 Dock Doors | ±500 SF Office

ROOM



## SUITE C 19,200 SF 5 Dock Doors | ±1,250 SF Office

ROOM