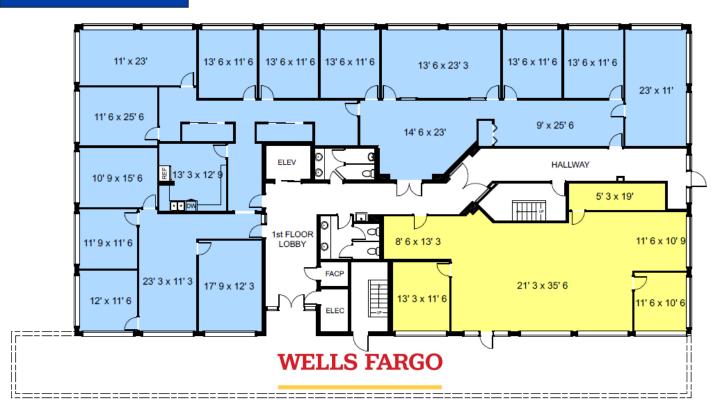

## **First Floor**

7910 Summerlin Lakes Dr., Fort Myers, FL 33907 | O: (239) 489-0444 | ftmyerscommercial.com | michaeljfrye.com