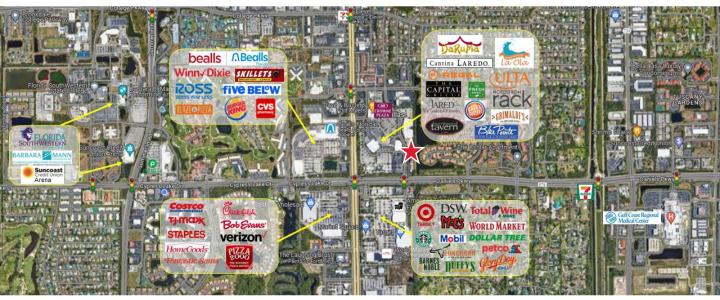

#### **Property Description:**

- Class "B" Office Building ideal for medical & healthcare admin or professional office use
- Located in the heart of Fort Myers off Daniels Pkwy. in the Bell Tower Shops anchored by Nordstrom Rack, Capital Grille, Dave & Buster's, Ulta, The Fresh Market, Regal Belltower & ScreenX, Sanibel Captiva Trust Co. Wells Fargo
- Signalized Intersection, Dedicated turn lane
- Pylon Signage 1 Elevator
- 91 Parking Spaces shared for both 13515 & 13525 Bell Tower Dr.