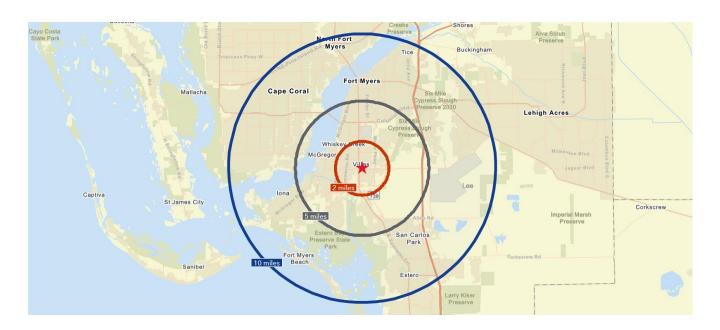

| DEMOGRAPHICS                         |                                                   |         |          |  |  |
|--------------------------------------|---------------------------------------------------|---------|----------|--|--|
| 13515 Bell Tower Dr., Fort Myers, FL |                                                   |         |          |  |  |
|                                      | 2 Miles                                           | 5 Miles | 10 Miles |  |  |
| Total Population                     | 32,781                                            | 143,983 | 486,636  |  |  |
| Median Age                           | 48                                                | 51      | 49       |  |  |
| Total Households                     | 15,455                                            | 66,623  | 210,861  |  |  |
|                                      |                                                   |         |          |  |  |
| Traffic Count                        | 51,000 – Daniels Pkwy.<br>71,000 – S Tamiami Trl. |         |          |  |  |