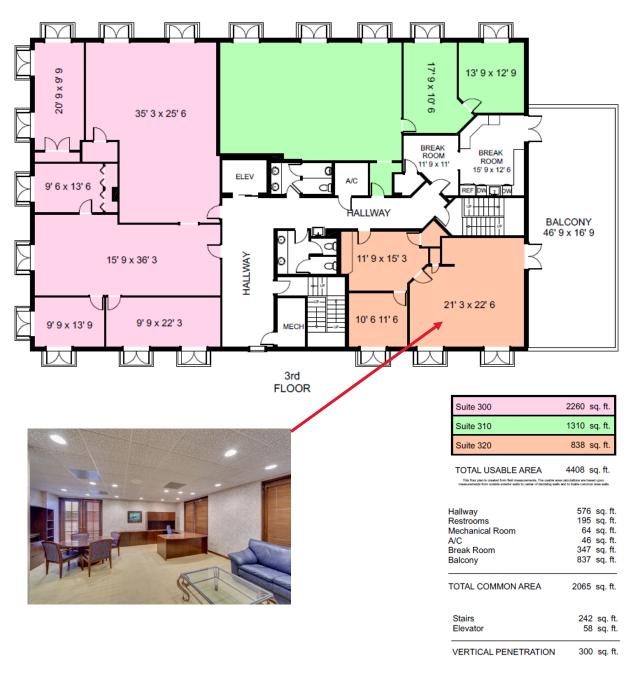

| 2 <sup>nd</sup> Floor | \$22.00 PSF + CAM | 7,080 SF |
|-----------------------|-------------------|----------|
| 3 <sup>rd</sup> Floor | \$22.00 PSF + CAM | 4,408 SF |

Year Built: 1990

**Strap:** 24-45-24-00-00005.1050

# **Third Floor**

7910 Summerlin Lakes Dr., Fort Myers, FL 33907 | 0: (239) 489-0444 | ftmyerscommercial.com | michaeljfrye.com