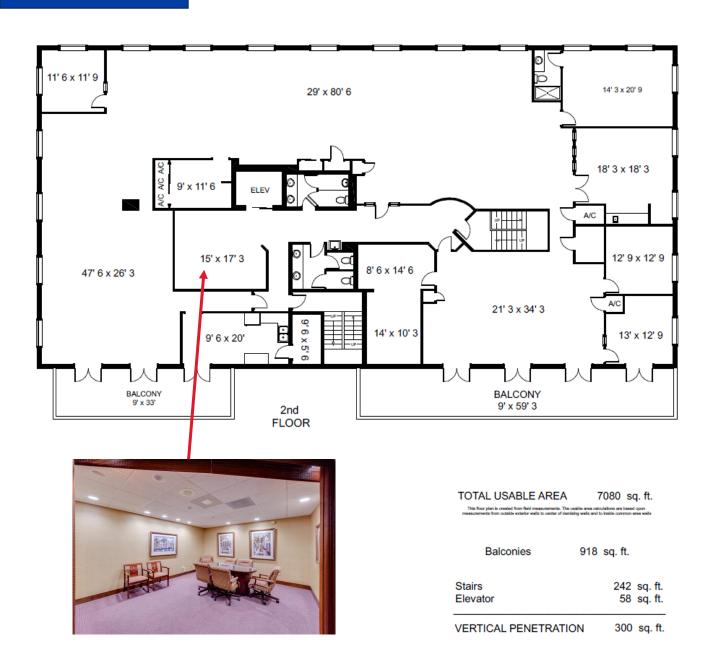

| 2 <sup>nd</sup> Floor | \$22.00 PSF + CAM | 7,080 SF |
|-----------------------|-------------------|----------|
| 3 <sup>rd</sup> Floor | \$22.00 PSF + CAM | 4,408 SF |

Year Built: 1990

**Strap:** 24-45-24-00-00005.1050

# **Second Floor**

7910 Summerlin Lakes Dr., Fort Myers, FL 33907 | 0: (239) 489-0444 | ftmyerscommercial.com | michaeljfrye.com