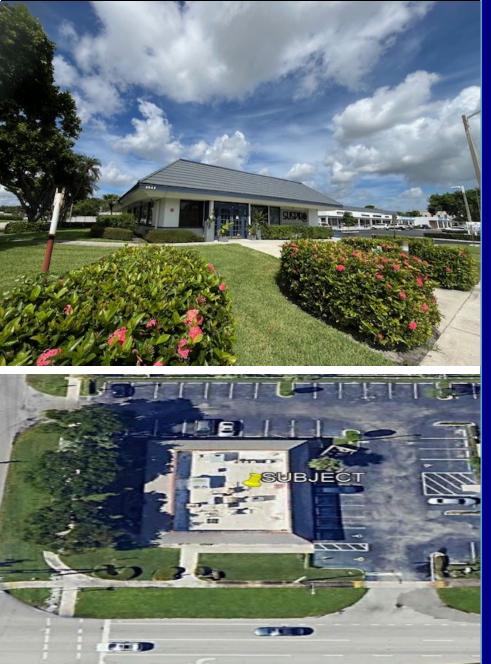

## **EAST BOCA** 3249 N. Federal Highway, Boca Raton, FL 33431

## FULLY BUILT OUT RESTAURANT

LIGHTED INTERSECTION EXCELLENT EXPOSURE EASY ACCESS LARGE PARKING AREA

> \$45.00 PSF + NNN Est @ 17.81 PSF

Located on the NW corner of 32nd St. and Federal Hwy.

<u>Great Demographics (3 mi)</u> 51,000 + Residents \$93,000 + Average Income