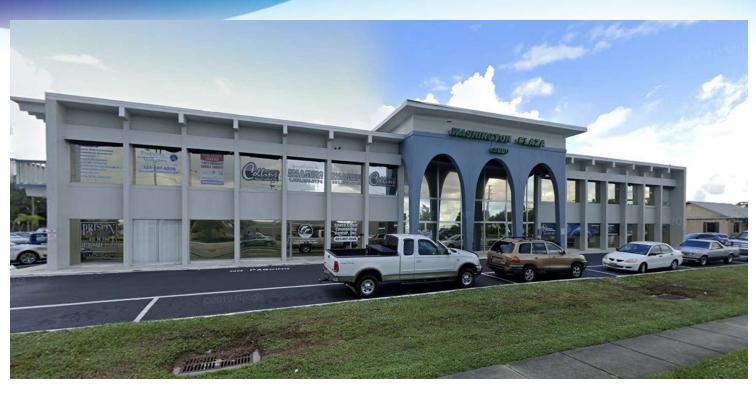

## **EXECUTIVE SUMMARY**

The Washington Plaza Building • 3880 S Washington Ave Titusville, FL 32780

#### PROPERTY OVERVIEW

Available SF: 188 - 1,210 SF Titusville's Most Distinctive Office Buildings, Washington Plaza and Sister Building, Buena Vista

Sit side by side in Prominence Directly on US Highway I