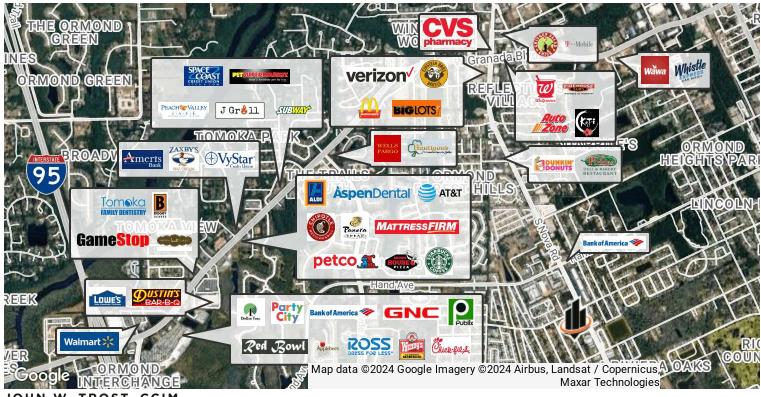

#### LOCATION DESCRIPTION

Approximately 1.4 miles to Granada Boulevard, 1.9 miles to LPGA Boulevard, and 3.4 miles to Interstate 95. Located at the signalized corner of Nova Road and Fleming Avenue.

### LOCATION MAPS