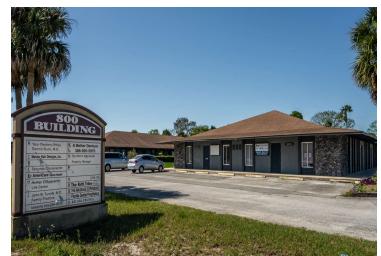

## VALUE-ADD OFFICE/RETAIL BUILDING FOR SALE

#### **PROPERTY HIGHLIGHTS**

Value-Add Office/Retail Building For Sale. Single story multi-tenant building totaling 11,429 SF comprised of 13 office/retail condos. 2.14+/- Acres.

The building has short term leases with relocation potential if the buyer needs larger contiguous space.

Exterior recently painted.

Multi-Tenant panel Monument sign.

Individually metered suites.

High traffic Nova Road exposure.

Signalized intersection.

300+/- feet of frontage on Nova Road.

Benefit from an Ormond Beach address with flexible Volusia County zoning.