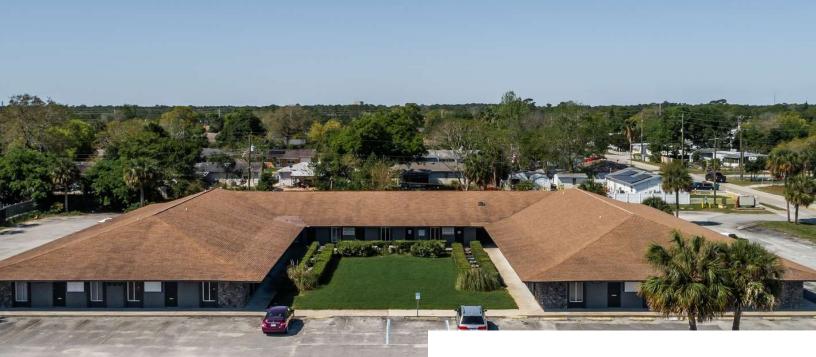

## VALUE-ADD OFFICE/RETAIL BUILDING FOR SALE

#### **PROPERTY HIGHLIGHTS**

Value-Add Office/Retail Building For Sale. Single story multi-tenant building totaling 11,429 SF comprised of 13 office/retail condos. 2.14+/- Acres.

The building has short term leases with relocation potential if the buyer needs larger contiguous space.

Exterior recently painted.

Multi-Tenant panel Monument sign.

Individually metered suites.

High traffic Nova Road exposure.

Signalized intersection.

300+/- feet of frontage on Nova Road.

Benefit from an Ormond Beach address with flexible Volusia County zoning.