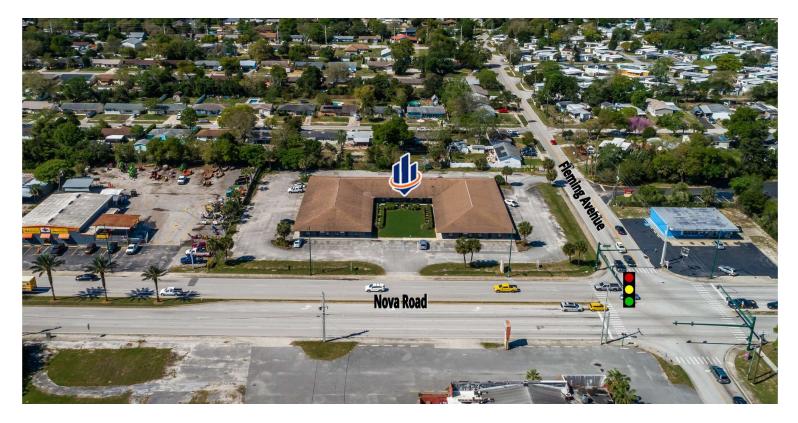

#### LOCATION DESCRIPTION

Approximately 1.4 miles to Granada Boulevard, 1.9 miles to LPGA Boulevard, and 3.4 miles to Interstate 95. Located at the signalized corner of Nova Road and Fleming Avenue.

## **ADDITIONAL PHOTOS**

JOHN W. TROST, CCIM Principal | Senior Advisor O: 386.301.4581 | C: 386.295.5723 john.trost@svn.com

VALUE-ADD OFFICE/RETAIL BUILDING FOR SALE | 800 S. Nova Road Ormond Beach, FL 32174