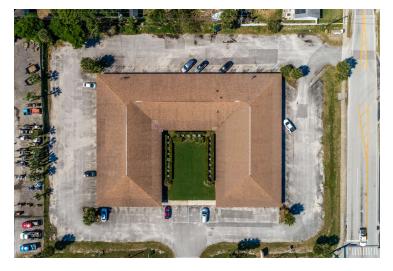

#### **PROPERTY HIGHLIGHTS**

Value-Add Office/Retail Building For Sale. Single story multi-tenant building totaling 11,429 SF comprised of 13 office/retail condos. 2.14+/- Acres.

The building has short term leases with relocation potential if the buyer needs larger contiguous space.

#### OFFERING SUMMARY

| SALE PRICE:      | \$1,085,755                               |  |  |
|------------------|-------------------------------------------|--|--|
| BUILDING SIZE:   | Building 1: SOLD<br>Building 2: 11,429 SF |  |  |
| LOT SIZE:        | 2.14+/- Acres                             |  |  |
| NUMBER OF UNITS: | 13                                        |  |  |
| YEAR BUILT:      | 1981                                      |  |  |
| TRAFFIC COUNT:   | 29,500 AADT                               |  |  |
| ZONING:          | Volusia County B-5                        |  |  |