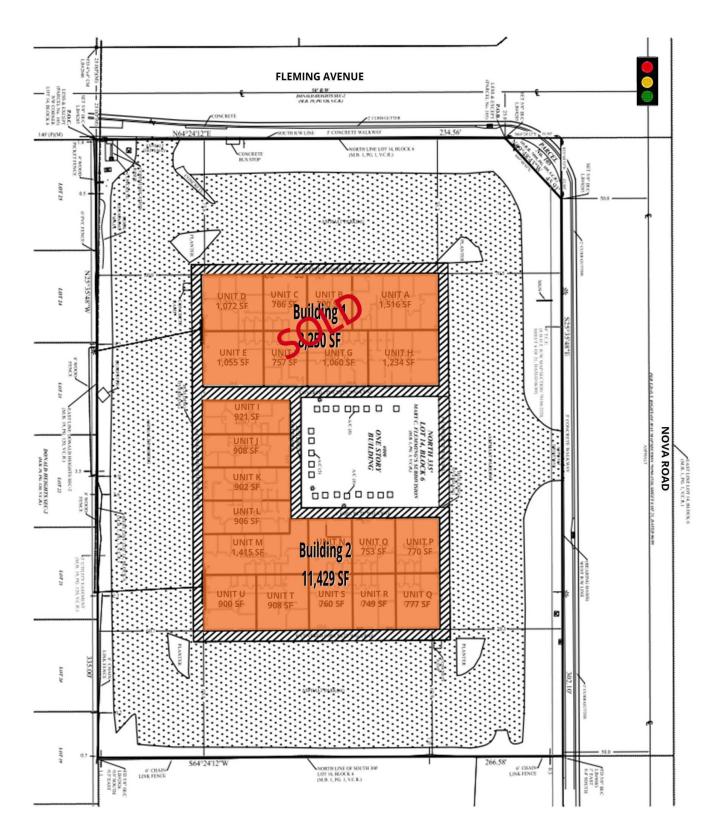

#### **PROPERTY HIGHLIGHTS**

Value-Add Office/Retail Building For Sale. Single story multi-tenant building totaling 11,429 SF comprised of 13 office/retail condos. 2.14+/- Acres.

The building has short term leases with relocation potential if the buyer needs larger contiguous space.

#### OFFERING SUMMARY

| SALE PRICE:      | \$1,085,755                               |  |  |
|------------------|-------------------------------------------|--|--|
| BUILDING SIZE:   | Building 1: SOLD<br>Building 2: 11,429 SF |  |  |
| LOT SIZE:        | 2.14+/- Acres                             |  |  |
| NUMBER OF UNITS: | 13                                        |  |  |
| YEAR BUILT:      | 1981                                      |  |  |
| TRAFFIC COUNT:   | 29,500 AADT                               |  |  |
| ZONING:          | Volusia County B-5                        |  |  |