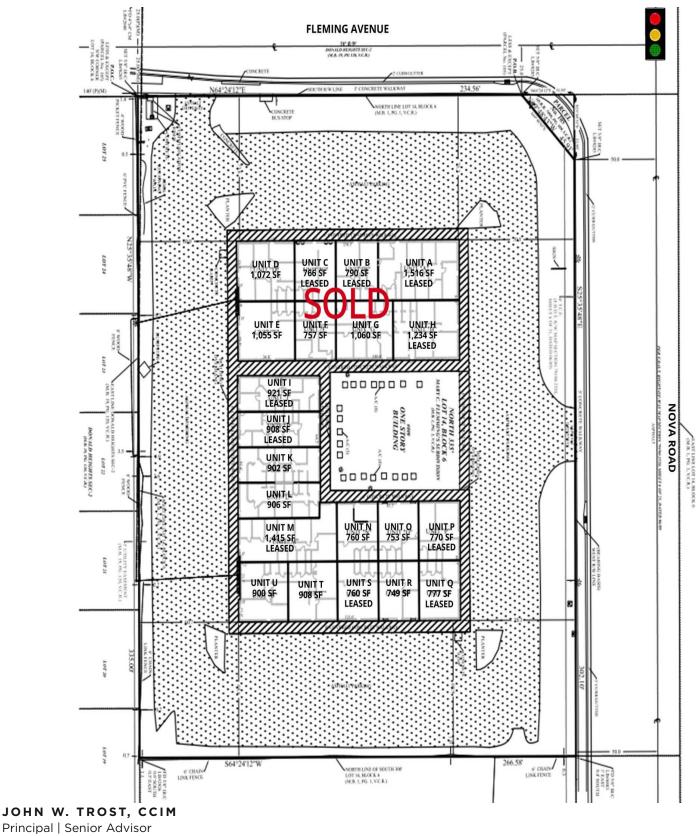

#### **PROPERTY HIGHLIGHTS**

Value-Add Office/Retail Building For Sale. Single story multi-tenant building totaling 11,429 SF comprised of 13 office/retail condos. 2.14+/- Acres.

The building has short term leases with relocation potential if the buyer needs larger contiguous space.

Exterior recently painted.

Multi-Tenant panel Monument sign.

Individually metered suites.

High traffic Nova Road exposure.

Signalized intersection.

300+/- feet of frontage on Nova Road.

Benefit from an Ormond Beach address with flexible Volusia County zoning.

Permitted Uses in Volusia County B-5 zoning include: Restaurants, Retail Sales, Mini-Warehouse, Pawnshops, Marine Repair, Funeral Homes, Carwash, Automobile Body Shop, Day Care Center, Convenience Store w/ Fuel, Bars and Liquor Stores, etc.

#### OFFERING SUMMARY

| SALE PRICE:      | \$1,085,755                               |  |  |
|------------------|-------------------------------------------|--|--|
| BUILDING SIZE:   | Building 1: SOLD<br>Building 2: 11,429 SF |  |  |
| LOT SIZE:        | 2.14+/- Acres                             |  |  |
| NUMBER OF UNITS: | 13                                        |  |  |
| YEAR BUILT:      | 1981                                      |  |  |
| TRAFFIC COUNT:   | 29,500 AADT                               |  |  |
| ZONING:          | Volusia County B-5                        |  |  |