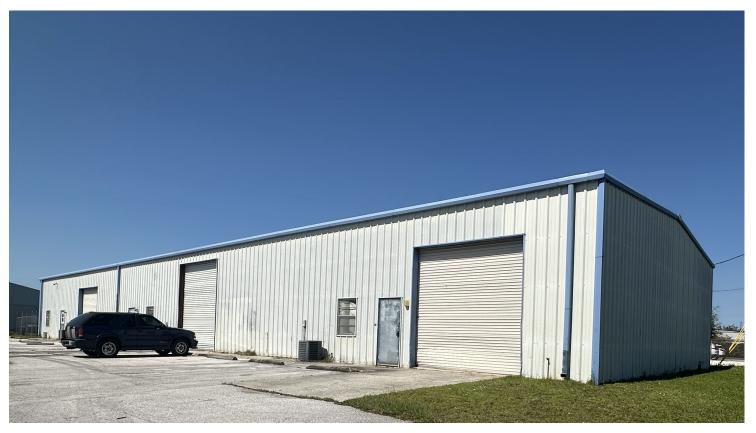

# West Pasco Industrial Park End Unit 2415 Destiny Way, Odessa, FL 33556

BERKSHIRE HATHAWAY PROPERTIES GROUP

COMMERCIAL DIVISION

#### For Sale

- Total 2,500± SF Office/Warehouse Unit
- 4 Semi-Private Offices
- 1 Bathroom
- Ceiling Heights of 16'-18'±
- One 12'x12' Grade Level Overhead Door
- Zoned II/Land Use IH
- Easy Access to SR 54, Suncoast Parkway, I-75, & US Hwy 19
- Adjoining Unit Available Soon for a Total of Up to 5,000± SF
- For Lease: \$14.00 Modified Gross