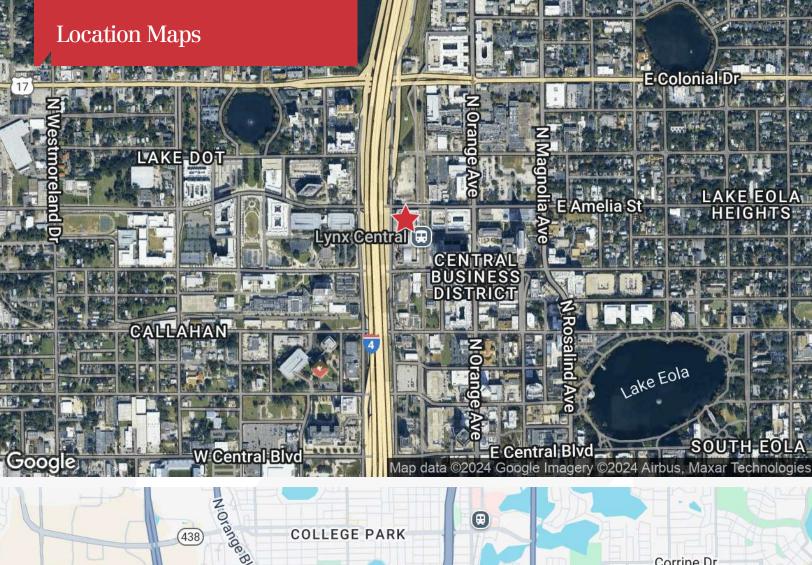

ing sole tenant is Lynx
- · Central downtown Orlando location
- Surrounded by office buildings and businesses for daytime walk-in foot traffic
- 3,300+ apartments within walking distance (5 minutes)



Lease Rate: \$26.00 / SF NNN

For more information

Jeffrey Bloom, CCIM

O: 407 949 0709 jbloom@realvest.com



## Floor Plan - For Illustration Purposes Only







nairealvest.com





Cafe Entrance near Lynx & SunRail Terminals





nairealvest.com







The information contained herein has been given to us by the owner of the property or other sources we deem reliable. We have no reason to doubt its accuracy, but we do not guarantee it. All information should be verified prior to purchase or lease. Unless otherwise noted, the property is being offered as-is, where is, with all faults.







The information contained herein has been given to us by the owner of the property or other sources we deem reliable. We have no reason to doubt its accuracy, but we do not guarantee it. All information should be verified prior to purchase or lease. Unless otherwise noted, the property is being offered as-is, where is, with all faults.



| Population          | 0.3 Miles | 0.5 Miles | 0.8 Miles |  |
|---------------------|-----------|-----------|-----------|--|
| TOTAL POPULATION    | 688       | 7,321     | 14,513    |  |
| MEDIAN AGE          | 34        | 36        | 38        |  |
| MEDIAN AGE (MALE)   | 34        | 34        | 37        |  |
| MEDIAN AGE (FEMALE) | 35        | 36        | 38        |  |
|                     |           |           |           |  |
| Households