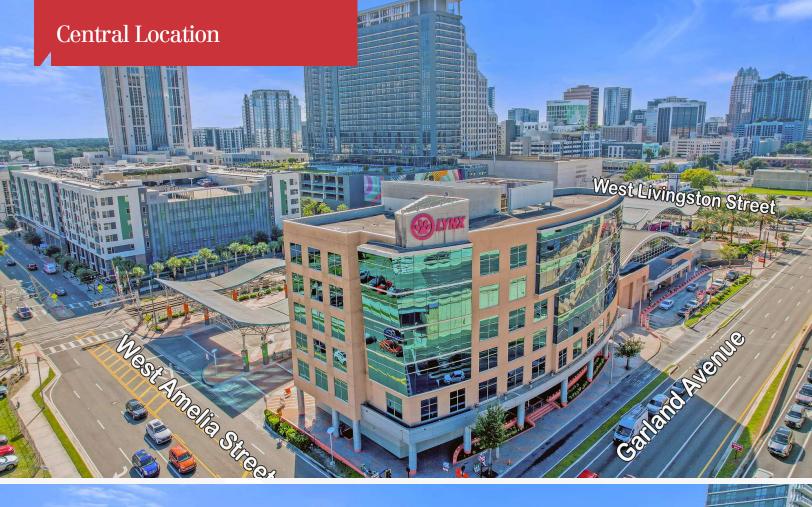

## 455 North Garland Avenue

Orlando, Florida 32801

## **Property Highlights**

- · 2nd generation restaurant with infrastructure in place
- Built-in foot traffic from Lynx and Sunrail Terminal passengers and employees
- 18,422 passengers daily (combined arrivals & departures)
- Located in 6-story, 85,823 SF office building sole tenant is Lynx
- · Central downtown Orlando location
- Surrounded by office buildings and businesses for daytime walk-in foot traffic
- 3,300+ apartments within walking distance (5 minutes)