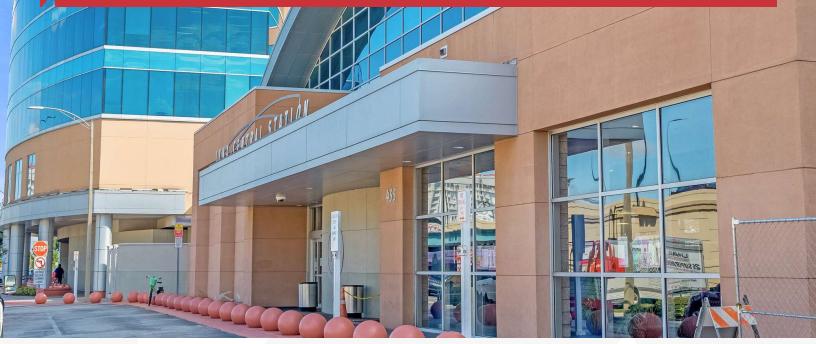

## Downtown Restaurant at Lynx Central Station

2,500 SF | \$26.00 / SF

## 455 North Garland Avenue

Orlando, Florida 32801

## **Property Highlights**

- · 2nd generation restaurant with infrastructure in place
- Built-in foot traffic from Lynx and Sunrail Terminal passengers and employees
- 18,422 passengers daily (combined arrivals & departures)
- Located in 6-story, 85,823 SF office building sole tenant is Lynx
- · Central downtown Orlando location
- Surrounded by office buildings and businesses for daytime walk-in foot traffic
- 3,300+ apartments within walking distance (5 minutes)