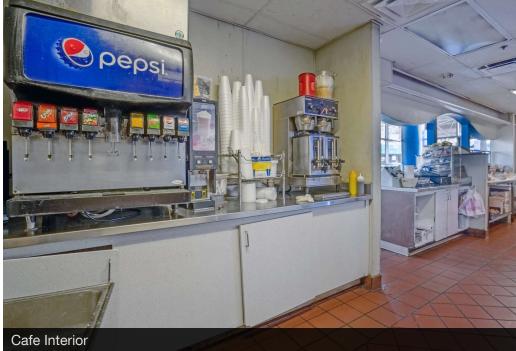

## **Property Highlights**

- · 2nd generation restaurant with infrastructure in place
- Built-in foot traffic from Lynx and Sunrail Terminal passengers and employees
- 18,422 passengers daily (combined arrivals & departures)
- Located in 6-story, 85,823 SF office building sole tenant is Lynx
- · Central downtown Orlando location
- Surrounded by office buildings and businesses for daytime walk-in foot traffic
- 3,300+ apartments within walking distance (5 minutes)