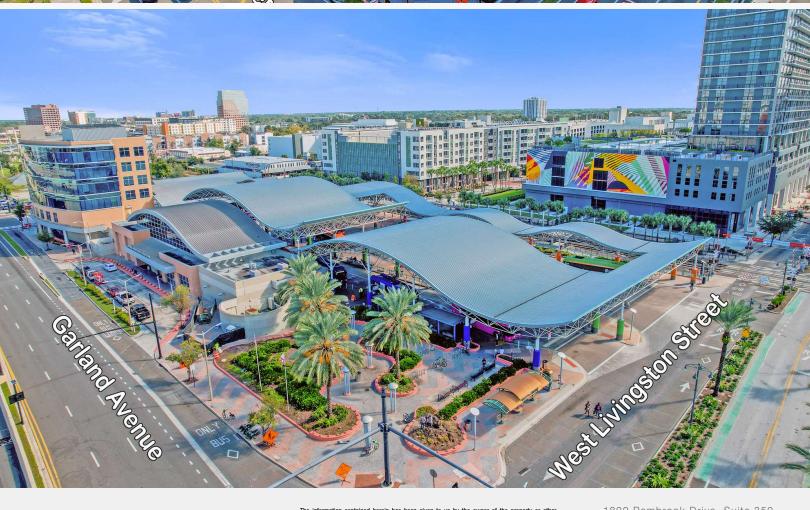

## **Property Highlights**

- · 2nd generation restaurant with infrastructure in place
- Built-in foot traffic from Lynx and Sunrail Terminal passengers and employees
- 18,422 passengers daily (combined arrivals & departures)
- Located in 6-story, 85,823 SF office building sole tenant is Lynx
- · Central downtown Orlando location
- Surrounded by office buildings and businesses for daytime walk-in foot traffic
- 3,300+ apartments within walking distance (5 minutes)