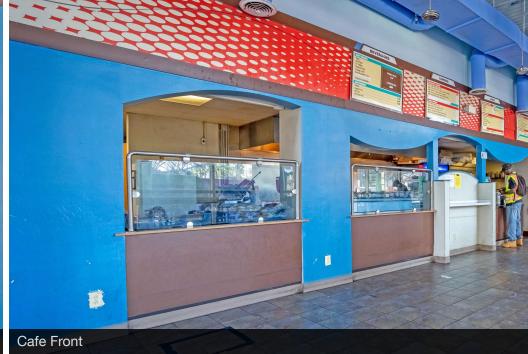

## **Property Highlights**

- · 2nd generation restaurant with infrastructure in place
- Built-in foot traffic from Lynx and Sunrail Terminal passengers and employees
- 18,422 passengers daily (combined arrivals & departures)
- Located in 6-story, 85,823 SF office building sole tenant is Lynx
- · Central downtown Orlando location
- Surrounded by office buildings and businesses for daytime walk-in foot traffic
- 3,300+ apartments within walking distance (5 minutes)