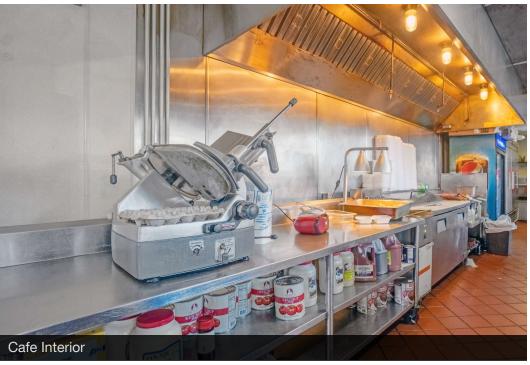

## **Property Highlights**

- · 2nd generation restaurant with infrastructure in place
- Built-in foot traffic from Lynx and Sunrail Terminal passengers and employees
- 18,422 passengers daily (combined arrivals & departures)
- Located in 6-story, 85,823 SF office building sole tenant is Lynx
- · Central downtown Orlando location
- Surrounded by office buildings and businesses for daytime walk-in foot traffic
- 3,300+ apartments within walking distance (5 minutes)