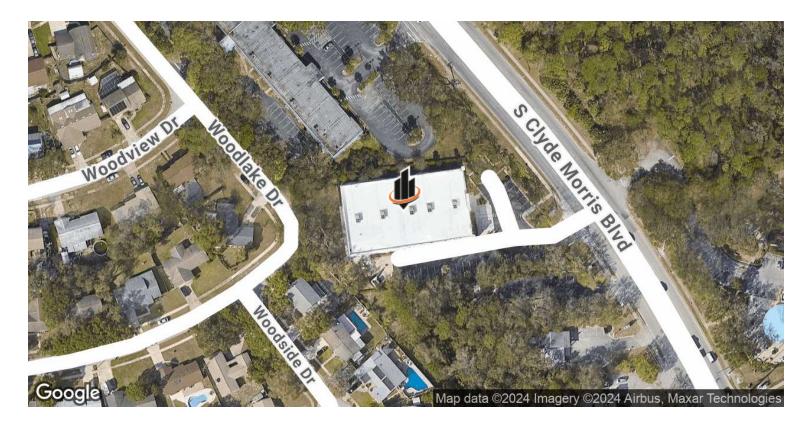

### LOCATION DESCRIPTION

Located on the west side of Clyde Morris Boulevard north of Dunlawton Avenue. Approximately 1 mile north of Dunlawton Avenue, 4.6 miles

to I-4, 1.8 miles to I-95, and 4.1 miles to the beach.

### LOCATION ADDRESS

4610 Clyde Morris Boulevard, Port Orange, FL 32127

JOHN W. TROST, CCIM Principal | Senior Advisor O: 386.301.4581 | C: 386.295.5723 john.trost@svn.com