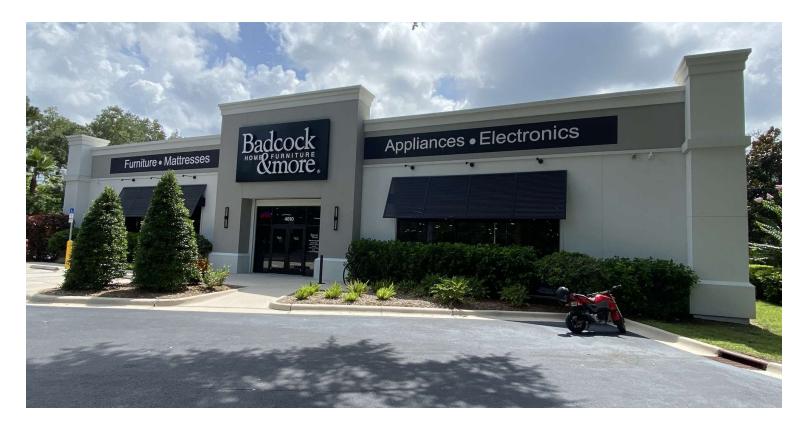

# **18,000 SF FREESTANDING BUILDING FOR LEASE**

### **PROPERTY DESCRIPTION**

For Lease: 18,000 SF Freestanding Retail Building built 2017. The building, with a depth of 180 feet, features fully airconditioned front retail showroom area and rear warehouse with an overhead door.

The exterior is equipped with motorized roll-down shutters for added security and building protection.

The highly visible property includes a freestanding monument sign on Clyde Morris Boulevard and parking area with 32 spaces.

This well-maintained property offers versatility for various retail purposes.

Located 1 mile north off high traffic Dunlawton Avenue.

Estimated CAM, Real Estate Taxes, and Insurance 3.44 per SF.

Ready for immediate occupancy.