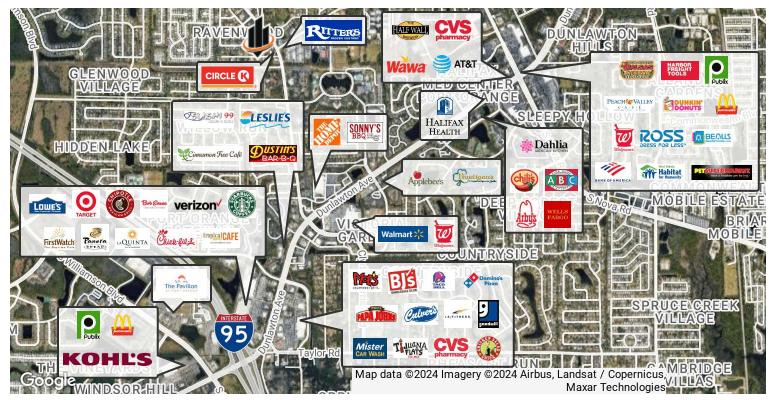

### LOCATION DESCRIPTION

Located on the west side of Clyde Morris Boulevard north of Dunlawton Avenue. Approximately 1 mile north of Dunlawton Avenue, 4.6 miles

to I-4, 1.8 miles to I-95, and 4.1 miles to the beach.