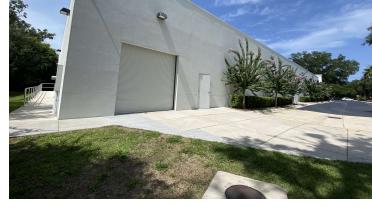

### **PROPERTY DESCRIPTION**

For Lease: 18,000 SF Freestanding Retail Building built 2017. The building, with a depth of 180 feet, features fully airconditioned front retail showroom area and rear warehouse with an overhead door.

The exterior is equipped with motorized roll-down shutters for added security and building protection.

The highly visible property includes a freestanding monument sign on Clyde Morris Boulevard and parking area with 32 spaces.