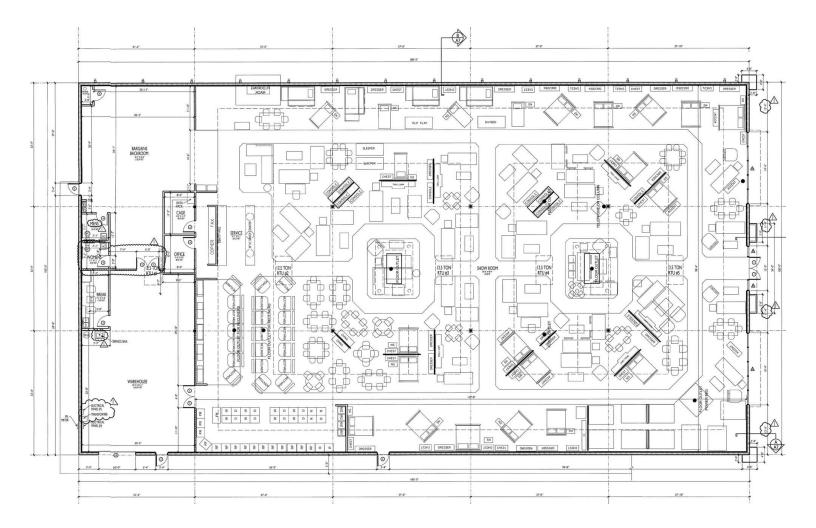

### **PROPERTY DESCRIPTION**

For Lease: 18,000 SF Freestanding Retail Building built 2017. The building, with a depth of 180 feet, features fully airconditioned front retail showroom area and rear warehouse with an overhead door.