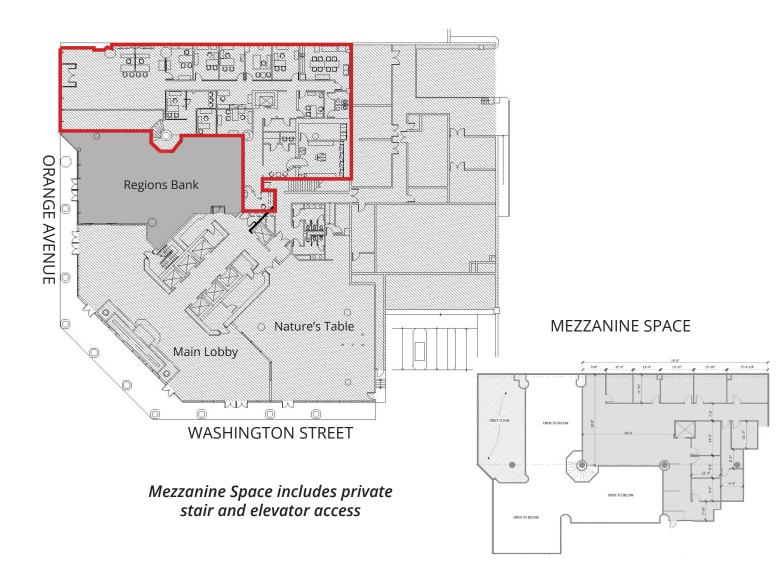

#### Unique Two-Story Retail / Office Space Suite 100 - 10,279± rsf (Includes Second Floor Mezzanine Space)

Greg Morrison Principal D 407 440 6640 greg.morrison@avisonyoung.com Nathan Eissler Principal D 407 440 6658 nathan.eissler@avisonyoung.com