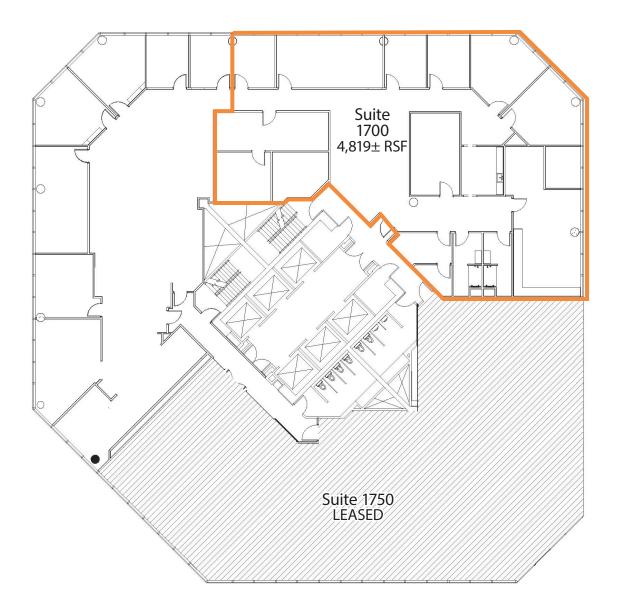

# Suite 1700 - 4,819± rsf

**Greg Morrison** Principal D 407 440 6640 greg.morrison@avisonyoung.com Nathan Eissler Principal D 407 440 6658 nathan.eissler@avisonyoung.com Patrick Morrison Vice President D 407 440 6649 patrick.morison@avisonyoung.com

135 W. Central Boulevard Suite 700 Orlando, FL 32801

Office Space for Lease **111 N. Orange Avenue** 111 N. Orange Avenue | Orlando, FL 32801