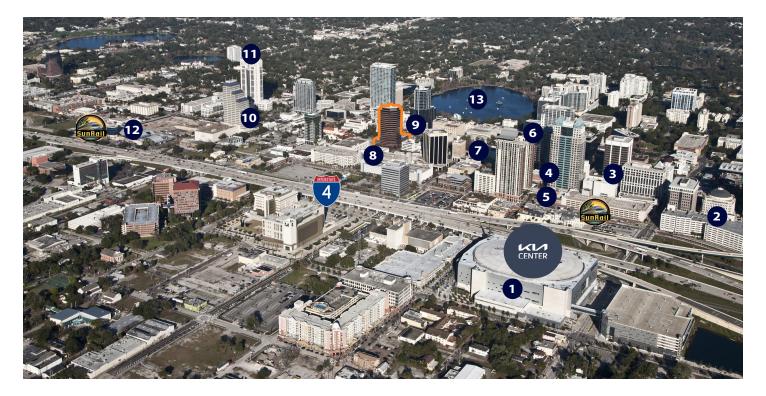

#### Location

- Centrally-located in the heart of downtown
   Orlando at the corner of N. Orange
   Avenue and E. Washington Street
- The Lynx Central and Church Street
   SunRail Stations are located within walking distance
- Walkable to downtown restaurants and entertainment venues

#### Walkable Amenities

- 1. Kia Center
- 2. Orlando City Hall
- 3. Citrus Club / Dunkin
- 4. Latin Square
- Kres Chophouse / Artisan's Table
   / Bao Buns / SunRail Station
- Cobb Plaza Cinema Cafe' 12 / Bento / Corono Cigar Company
- 7. Taco Bell Cantina
- 8. Tropical Smoothie, Planet Pizza, Tin & Taco
- 9. Nature's Table Cafe' / Gringos Locos / Loading Zone Philly Steaks
- 10. Foxtail Coffee
- 11. Orange County Courthouse
- 12. Lynx Central and SunRail Station
- 13. Lake Eola