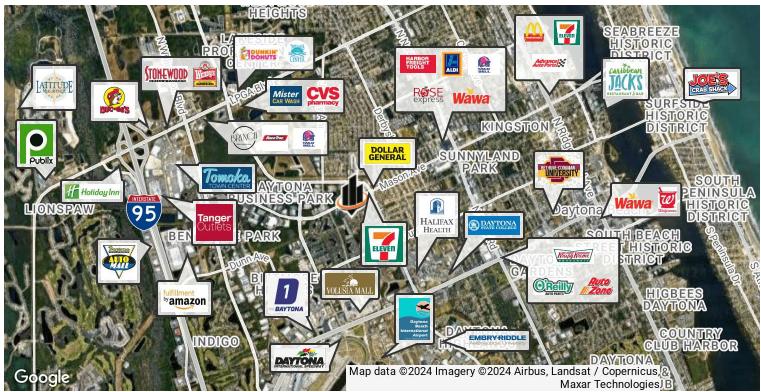

#### LOCATION DESCRIPTION

Located on the north side of Mason Avenue between Jimmy Ann Drive and Clyde Morris Boulevard.

Approximately 0.2 miles west of Clyde Morris Blvd, 1.4 miles north of International Speedway Blvd, 2.1 miles to LPGA Blvd, 2.9 miles to I-95, 5.1 miles to I-4, and 3.5 miles to the beach.

## **LOCATION MAPS**

JOHN W. TROST, CCIM

Principal | Senior Advisor

O: 386.301.4581 | C: 386.295.5723

john.trost@svn.com