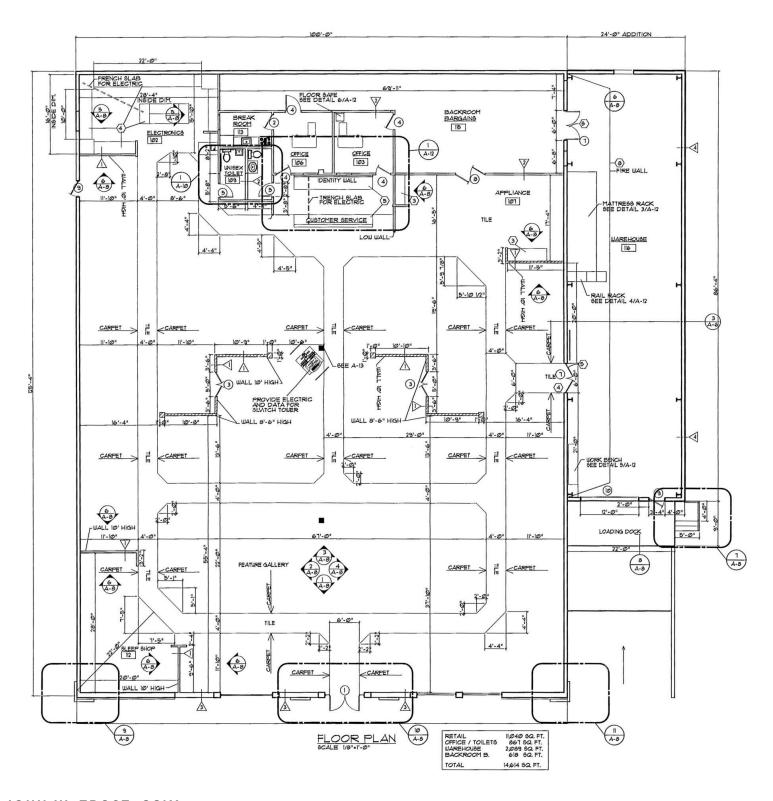

R BUILT:    | 1984                        |
| TRAFFIC COUNT: | 14,300 AADT                 |
| ZONING:        | T-4 (Tourist/Office/Retail) |
|                |                             |

| DEMOGRAPHICS      | IMILE    | 5 MILES  | 5 MILES  |
|-------------------|----------|----------|----------|
| TOTAL HOUSEHOLDS  | 4,458    | 24,319   | 60,514   |
| TOTAL POPULATION  | 11,066   | 60,126   | 135,570  |
| AVERAGE HH INCOME | \$53,684 | \$56,841 | \$66,115 |

#### **LOCATION ADDRESS**

1530 Mason Avenue, Daytona Beach, FL 32117

JOHN W. TROST, CCIM

Principal | Senior Advisor

O: 386.301.4581 | C: 386.295.5723

john.trost@svn.com



## **ADDITIONAL PHOTOS**













JOHN W. TROST, CCIM Principal | Senior Advisor O: 386.301.4581 | C: 386.295.5723 john.trost@svn.com

### FLOOR PLAN



# JOHN W. TROST, CCIM

Principal | Senior Advisor

O: 386.301.4581 | C: 386.295.5723

john.trost@svn.com



## **LOCATION MAPS**





JOHN W. TROST, CCIM

Principal | Senior Advisor

O: 386.301.4581 | C: 386.295.5723

john.trost@svn.com