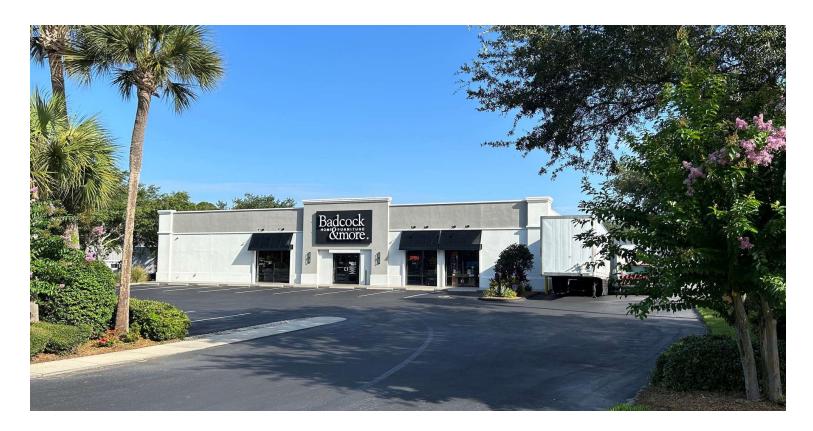

#### PROPERTY DESCRIPTION

For Lease: 14,614 SF Freestanding Retail Building.

The building, with a depth of 125 feet, features fully airconditioned front retail showroom area and rear warehouse with loading dock and overhead door.

The exterior is equipped with motorized roll-down shutters for added security and building protection.

The highly visible property includes a freestanding monument sign on Mason Avenue and parking area with 19 spaces.

This well-maintained property offers versatility for various retail purposes.

Estimated CAM, Real Estate Taxes, and Insurance \$2.13 per

Ready for immediate occupancy.