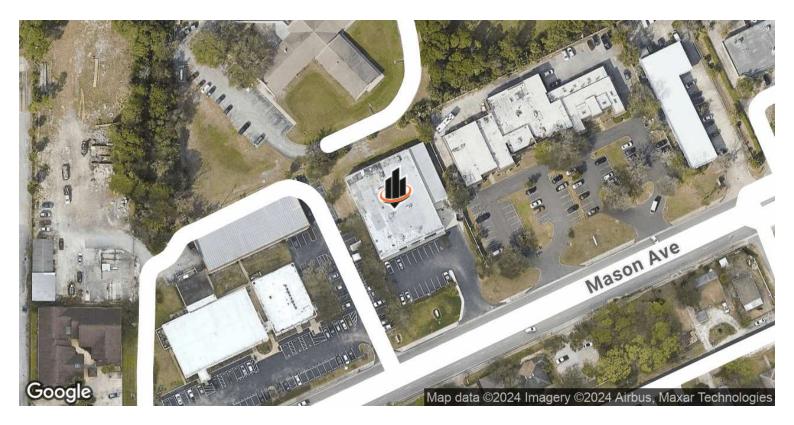

#### PROPERTY DESCRIPTION

For Lease: 14,614 SF Freestanding Retail Building.

The building, with a depth of 125 feet, features fully airconditioned front retail showroom area and rear warehouse with loading dock and overhead door.

The exterior is equipped with motorized roll-down shutters for added security and building protection.

The highly visible property includes a freestanding monument sign on Mason Avenue and parking area with 19 spaces.

#### LOCATION DESCRIPTION

Located on the north side of Mason Avenue between Jimmy Ann Drive and Clyde Morris Boulevard.

Approximately 0.2 miles west of Clyde Morris Blvd, 1.4 miles north of International Speedway Blvd, 2.1 miles to LPGA Blvd, 2.9 miles to I-95, 5.1 miles to I-4, and 3.5 miles to the beach.

#### **LOCATION ADDRESS**

1530 Mason Avenue, Daytona Beach, FL 32117

JOHN W. TROST, CCIM

Principal | Senior Advisor

O: 386.301.4581 | C: 386.295.5723

john.trost@svn.com