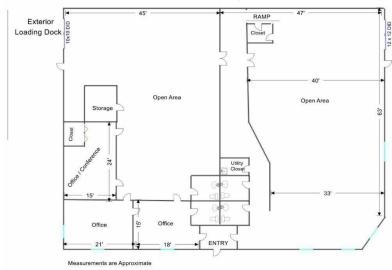

#### INDUSTRIAL

Warehouse / Shop Area

OGGUDIGG

12'x12' DID

Interior
Loading
Dock

Warehouse / Shop Area

Office

14'x12' DID

37.75'

Office

Washrooms
Variable Company

Office

O

UNIT 2742 6,035 SF

**CLICK HERE TO VIEW OUR WEBSITE** 

No warranty or representation is made as to the accuracy of the foregoing information. Terms of sale or lease and availability are subject to change or withdrawal without notice. This document is for information purposes only. No offer of sub-agency is being made.