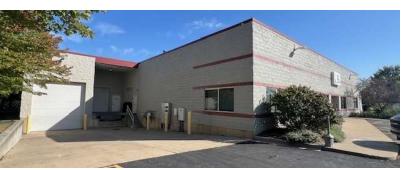

#### **INDUSTRIAL SPACE**

6,035 SF Space with  $\pm 1,000$  SF office section with two private offices, conference room, 2 baths.  $\pm 5,000$  SF warehouse area with  $12\times12$  DID,  $10\times10$  dock and two baths. Monument signage available.

16' ceilings, fully air conditioned and heated. Zoned BP (business park). Part of a 20,395 SF multi-tenant masonry building in Adams Industrial Park.

Tenant pays gas, electric, water & garbage. Available 1/1/25.