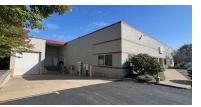

#### **INDUSTRIAL SPACE**

6,035 SF Space with  $\pm 1,000$  SF office section with two private offices, conference room, 2 baths.  $\pm 5,000$  SF warehouse area with  $12\times12$  DID,  $10\times10$  dock and two baths. Monument signage available.

16' ceilings, fully air conditioned and heated. Zoned BP (business park). Part of a 20,395 SF multi-tenant masonry building in Adams Industrial Park.

Tenant pays gas, electric, water & garbage. Available 1/1/25.