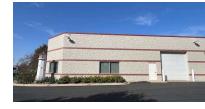

#### **INDUSTRIAL SPACE**

6,035 SF Space with  $\pm 1,000$  SF office section with two private offices, conference room, 2 baths.  $\pm 5,000$  SF warehouse area with  $12\times12$  DID,  $10\times10$  dock and two baths. Monument signage available.

16' ceilings, fully air conditioned and heated. Zoned BP (business park). Part of a 20,395 SF multi-tenant masonry building in Adams Industrial Park.

Tenant pays gas, electric, water & garbage. Available 1/1/25.