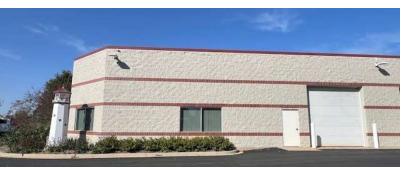

#### **INDUSTRIAL SPACE**

6,035 SF Space with  $\pm 1,000$  SF office section with two private offices, conference room, 2 baths.  $\pm 5,000$  SF warehouse area with  $12\times12$  DID,  $10\times10$  dock and two baths. Monument signage available.

16' ceilings, fully air conditioned and heated. Zoned BP (business park). Part of a 20,395 SF multi-tenant masonry building in Adams Industrial Park.

Tenant pays gas, electric, water & garbage. Available 1/1/25.