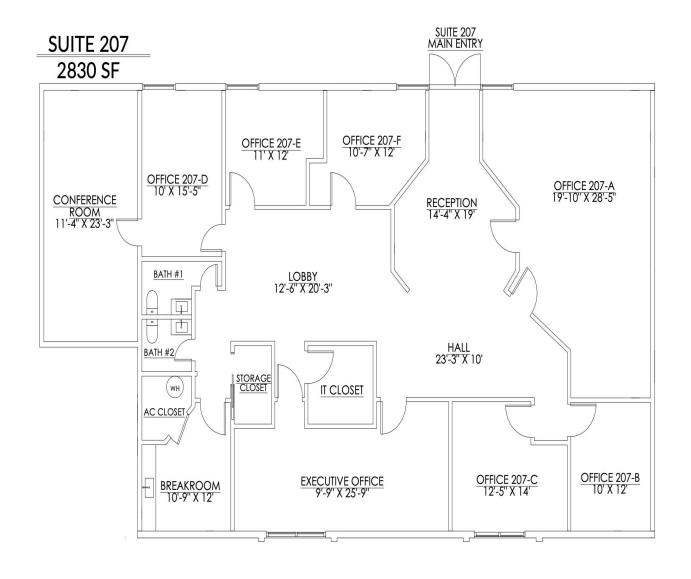

#### **OFFERING SUMMARY**

Available SF: 2,830 SF

**Lease Rate:** \$24.00 SF/yr (MG)

**Lot Size:** 1.03 Acres

Year Built: 1964

**Building Size:** 21,569 SF

**Zoning:** C-I

#### **PROPERTY OVERVIEW**

The office team at Lightle Beckner Robison Inc. is pleased to offer for lease 325 Fifth Avenue "The Center at Indialantic."

Known as one of the most prominent Class "A" office buildings on the beach, the building provides one suite available for lease. Suite 207 + /- 2,830 SqFt.

Suite 207 \$24.00 SF/YR Modified Gross 2,830 SF Negotiable

The Center at Indialantic • 325 5th Avenue Indialantic, FL 32903

**ROB BECKNER, SIOR** 

Principal 321.722.0707 XII rob@teamlbr.com CHARLES DUVALL

Rendering Suite 207

The Center at Indialantic • 325 5th Avenue Indialantic, FL 32903