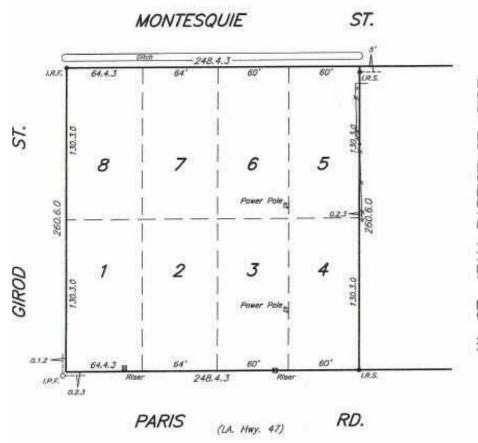

LAND FOR LEASE

**PROPERTY SUMMARY** 

LAND FOR LEASE

**AERIAL & SURVEY** 

| POPULATION           | 1 MILE | 3 MILES | 5 MILES |
|----------------------|--------|---------|---------|
| Total Population     | 14,254 | 45,284  | 117,204 |
| Average Age          | 36     | 38      | 38      |
| Average Age (Male)   | 35     | 37      | 37      |
| Average Age (Female) | 36     | 39      | 39      |