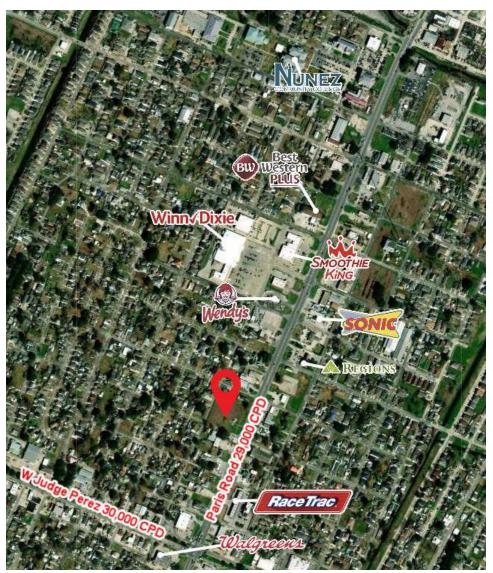

## PROPERTY DESCRIPTION

Situated in the heart of Chalmette, 2910 Paris Rd presents an exceptional ground lease opportunity. This strategically located site boasts high visibility and easy access, making it an ideal location for retail, service, or commercial development. Conveniently close to popular destinations like Walmart, CVS, Winn Dixie, and a variety of local and national dining options. The property also enjoys direct access to Paris Road - a key arterial route connecting to Hwy 90 and I-10 and providing quick connections to the greater New Orleans metropolitan area.

LAND FOR LEASE

**PROPERTY SUMMARY** 

LAND FOR LEASE

**AERIAL & SURVEY** 

| POPULATION           | 1 MILE | 3 MILES | 5 MILES |
|----------------------|--------|---------|---------|
| Total Population     | 14,254 | 45,284  | 117,204 |
| Average Age          | 36     | 38      | 38      |
| Average Age (Male)   | 35     | 37      | 37      |
| Average Age (Female) | 36     | 39      | 39      |