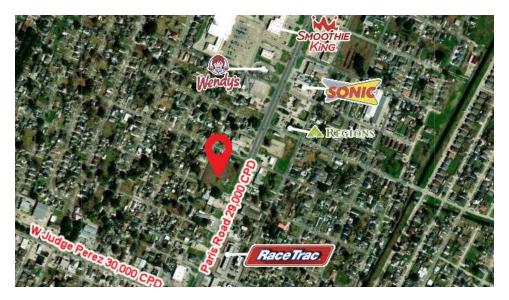

## PROPERTY DESCRIPTION

Situated in the heart of Chalmette, 2910 Paris Rd presents an exceptional ground lease opportunity. This strategically located site boasts high visibility and easy access, making it an ideal location for retail, service, or commercial development. Conveniently close to popular destinations like Walmart, CVS, Winn Dixie, and a variety of local and national dining options. The property also enjoys direct access to Paris Road - a key arterial route connecting to Hwy 90 and I-10 and providing quick connections to the greater New Orleans metropolitan area.

LAND FOR LEASE

**PROPERTY SUMMARY** 

LAND FOR LEASE

**AERIAL & SURVEY** 

| POPULATION           | 1 MILE | 3 MILES | 5 MILES |
|----------------------|--------|---------|---------|
| Total Population     | 14,254 | 45,284  | 117,204 |
| Average Age          | 36     | 38      | 38      |
| Average Age (Male)   | 35     | 37      | 37      |
| Average Age (Female) | 36     | 39      | 39      |