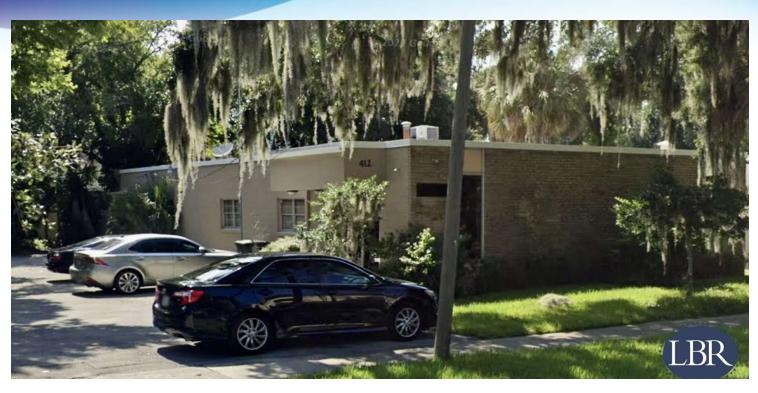

# **EXECUTIVE SUMMARY**

• 412 S Palmetto Ave Daytona Beach, FL 32114

#### PROPERTY OVERVIEW

Introducing a prime investment opportunity in the heart of Daytona Beach, FL. This 2,964 SF office building, originally constructed in 1968 and tastefully renovated in 1989, boasts a solid foundation for future growth. Zoned RP, it offers flexibility for various office and business uses. With a strategic location in the thriving Daytona Beach area, this property presents a compelling opportunity for discerning office building investors seeking to expand their portfolio. Take advantage of this desirable property with immense potential for long-term success.