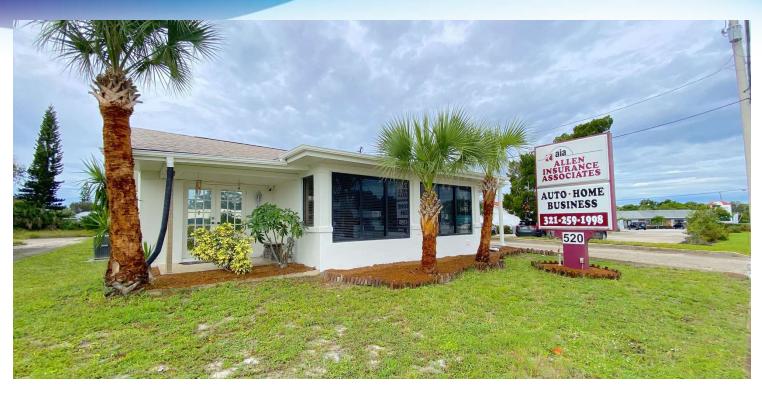

### PROPERTY OVERVIEW

Stand Alone Building with Prominent Visibility and Signage Sale Price: \$425,000

Front Lobby Reception Area

Large Executive Office \$195.13 Perimeter Offices

Small Kitchenette

Restrooms

**Building Size:** 2.178 SF

**LOCATION OVERVIEW** 

CIA Zoning:

Large Pylon Signage with Prominent Visibility

2022 Nearby Daily North / South Traffic Counts of 42,060 Vehicles

Close to Melbourne- Orlando Airport +/- 3 Miles