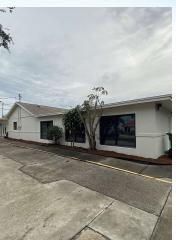

### PROPERTY OVERVIEW

Stand Alone Building with Prominent Visibility and Signage Sale Price: \$425,000

Front Lobby Reception Area

Large Executive Office \$195.13 Perimeter Offices

Small Kitchenette

Restrooms

**Building Size:** 2.178 SF

**LOCATION OVERVIEW** 

CIA Zoning:

Large Pylon Signage with Prominent Visibility

2022 Nearby Daily North / South Traffic Counts of 42,060 Vehicles

Close to Melbourne- Orlando Airport +/- 3 Miles