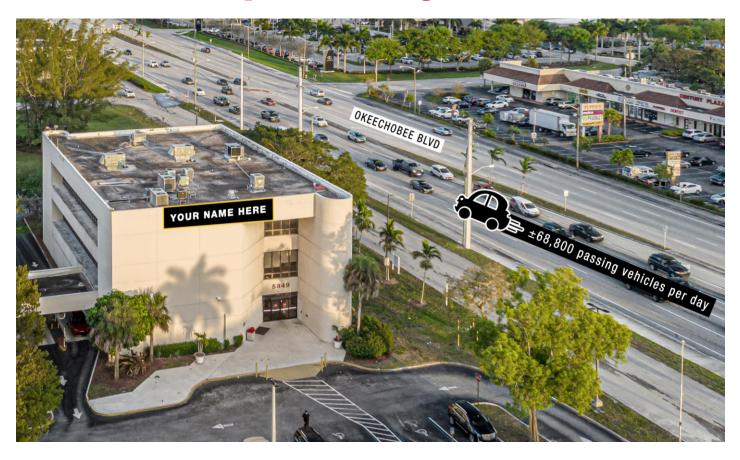

#### 5849 Okeechobee Boulevard

West Palm Beach, FL 33417

#### **Property Features**

- Former bank space with a drive-thru, multiple entrances, and prominent visibility on Okeechobee Blvd.
- Incredible exposure with over ±68,800 passing vehicles per day, fronting Century Village and close to dense residential areas
- Strategic location near major roads, providing seamless access to West Palm Beach, Royal Palm Beach, and Wellington
- Nearby businesses include Conviva Care Center, La Quinta Inn, Chick-fil-A, Dunkin Donuts, Walmart, Home Depot, and more
- Under 5 miles to I-95, Palm Beach Int'l Airport and Downtown West Palm Beach

## Ground Floor Office/Retail Space Next to the Turnpike

# UNBEATABLE ACCESS. FANTASTIC EXPOSURE. AN EXCEPTIONAL OPPORTUNITY FOR WEST PALM BEACH PROFESSIONALS.

The building is ideally positioned adjacent to the FL Turnpike, 4.5 miles from I-95 and the Palm Beach International Airport, 5 miles from Downtown West Palm Beach, and 6.5 miles from HCA JFK Medical Center.