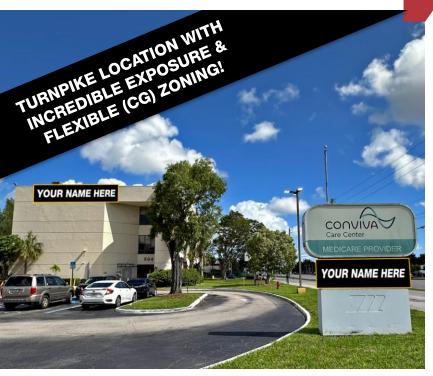

#### **Property Features**

- Former bank space with a drive-thru, multiple entrances, and prominent visibility on Okeechobee Blvd.
- Incredible exposure with over ±68,800 passing vehicles per day, fronting Century Village and close to dense residential areas
- Strategic location near major roads, providing seamless access to West Palm Beach, Royal Palm Beach, and Wellington
- Nearby businesses include Conviva Care Center, La Quinta Inn, Chick-fil-A, Dunkin Donuts, Walmart, Home Depot, and more
- Under 5 miles to I-95, Palm Beach Int'l Airport and Downtown West Palm Beach

## Ground Floor Office/Retail Space Next to the Turnpike

# UNBEATABLE ACCESS. FANTASTIC EXPOSURE. AN EXCEPTIONAL OPPORTUNITY FOR WEST PALM BEACH PROFESSIONALS.

The building is ideally positioned adjacent to the FL Turnpike, 4.5 miles from I-95 and the Palm Beach International Airport, 5 miles from Downtown West Palm Beach, and 6.5 miles from HCA JFK Medical Center.