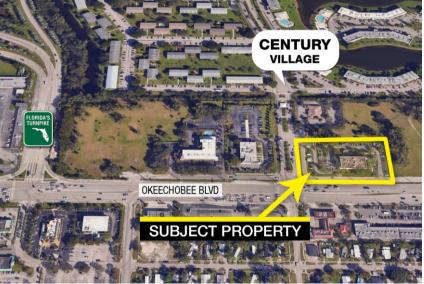

#### **Property Features**

- Former bank space with a drive-thru, multiple entrances, and prominent visibility on Okeechobee Blvd.
- Incredible exposure with over ±68,800 passing vehicles per day, fronting Century Village and close to dense residential areas
- Strategic location near major roads, providing seamless access to West Palm Beach, Royal Palm Beach, and Wellington
- Nearby businesses include Conviva Care Center, La Quinta Inn, Chick-fil-A, Dunkin Donuts, Walmart, Home Depot, and more
- Under 5 miles to I-95, Palm Beach Int'l Airport and Downtown West Palm Beach

# UNBEATABLE ACCESS. FANTASTIC EXPOSURE. AN EXCEPTIONAL OPPORTUNITY FOR WEST PALM BEACH PROFESSIONALS.

The building is ideally positioned adjacent to the FL Turnpike, 4.5 miles from I-95 and the Palm Beach International Airport, 5 miles from Downtown West Palm Beach, and 6.5 miles from HCA JFK Medical Center.