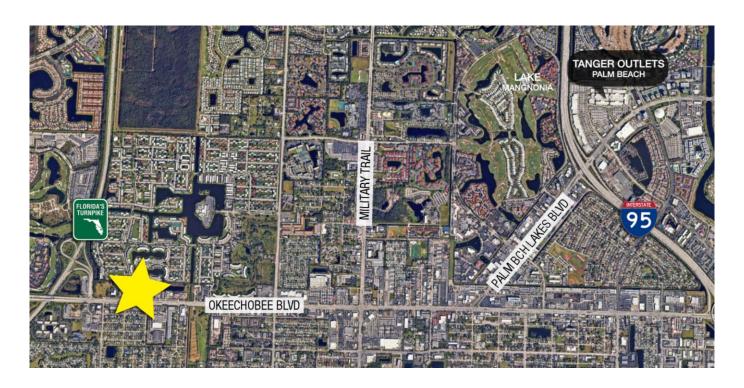

#### **Property Features**

- Former bank space with a drive-thru, multiple entrances, and prominent visibility on Okeechobee Blvd.
- Incredible exposure with over ±68,800 passing vehicles per day, fronting Century Village and close to dense residential areas
- Strategic location near major roads, providing seamless access to West Palm Beach, Royal Palm Beach, and Wellington
- Nearby businesses include Conviva Care Center, La Quinta Inn, Chick-fil-A, Dunkin Donuts, Walmart, Home Depot, and more
- Under 5 miles to I-95, Palm Beach Int'l Airport and Downtown West Palm Beach

# UNBEATABLE ACCESS. FANTASTIC EXPOSURE. AN EXCEPTIONAL OPPORTUNITY FOR WEST PALM BEACH PROFESSIONALS.

The building is ideally positioned adjacent to the FL Turnpike, 4.5 miles from I-95 and the Palm Beach International Airport, 5 miles from Downtown West Palm Beach, and 6.5 miles from HCA JFK Medical Center.