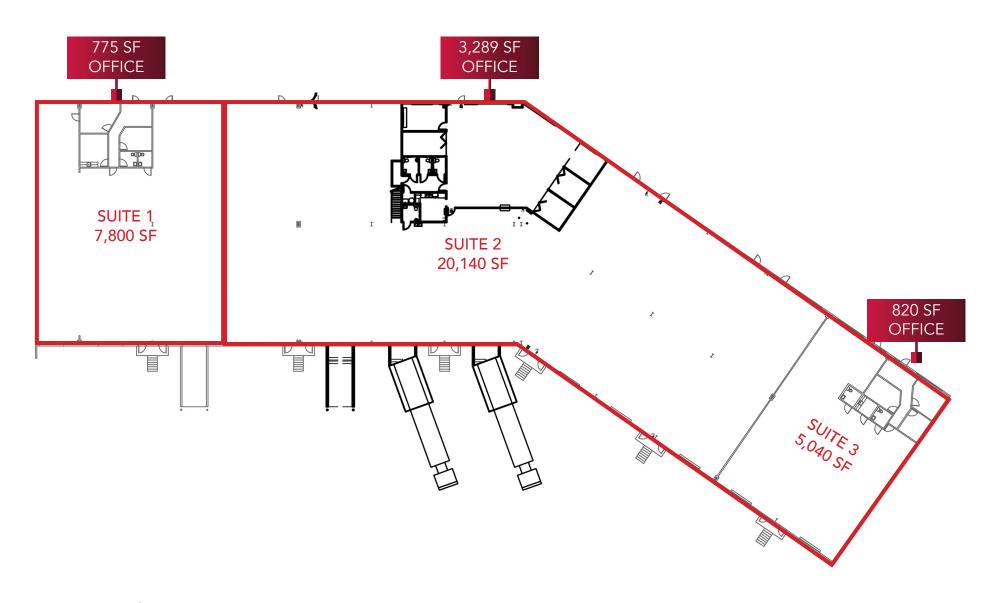

## PROPERTY DESCRIPTION

**BUILDING SF:** 35,500 SF

**BUILDING DEPTH:** 85′ -100′

**COLUMN SPACING:** 30'W X 50'D

**CLEAR HEIGHT:** 15'10" to 22'3"

**LOADING:** Rear-Load

**ZONING:** I-1, City of Apopka

## **AVAILABILITY**

**AVAILABLE:** 7,800 - 35,500 SF

**DOORS:** 85' -100'

**LEASE RATE:** 5040 SF - \$14.00/SF NNN

7,800 SF - \$14.00/SF NNN 20,140 SF - \$11.00/SF NNN

.

**OP EX:** \$2.96/SF

William "Bo" Bradford, CCIM, SIOR bbradford@lee-associates.com
D 321.281.8502