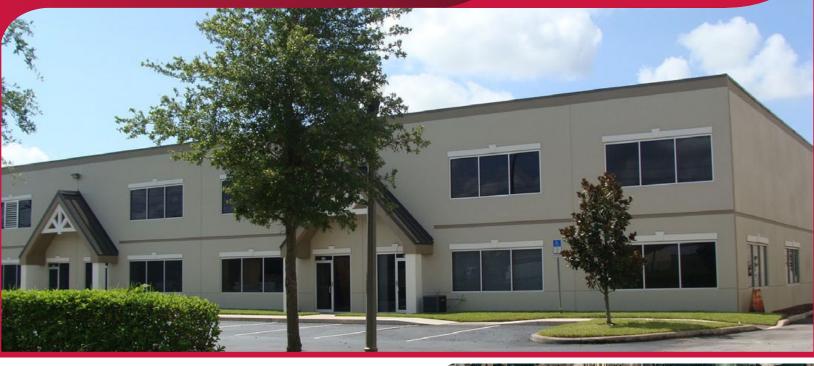

## **FOR LEASE**2900 W ORANGE AVENUE

APOPKA, FL 32703

## PROPERTY DESCRIPTION

**BUILDING SF:** 35,500 SF

**BUILDING DEPTH:** 85′ -100′

**COLUMN SPACING:** 30'W X 50'D

**CLEAR HEIGHT:** 15'10" to 22'3"

**LOADING:** Rear-Load

**ZONING:** I-1, City of Apopka