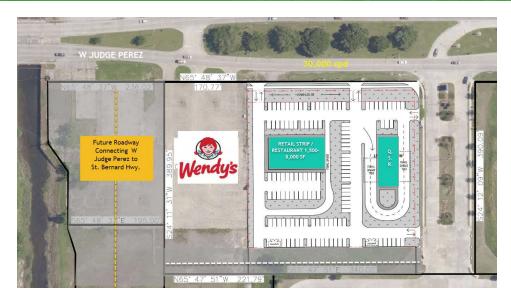

#### **Property Highlights:**

Flexibility: The property will be developed into a retail strip and a quick service restaurant. Take advantage of the opportunity to completely customize the space to meet your business' needs.

Retail Strip: Between 1,500-8,000 SF of retail strip space. The space is delivered as a vanilla shell, ready for your vision.

Quick Service Restaurant: Fantastic ground lease or BTS opportunity. Grow your business on 1-1.5 Acres.

Traffic: Enjoy maximum exposure with approximately 30,000 vehicles passing daily

Location: Positioned directly in front of Ochsner Hospital and across the street from Walmart, ensuring a steady flow of potential customers and clients

#### **OFFERING SUMMARY**

| Lease Rate:             | Contact Agent  |
|-------------------------|----------------|
| Retail Strip:           | 1,500-8,000 SF |
| QSR:                    | 1-1.5 Acres    |
| Proposed Parking Spots: | 133            |