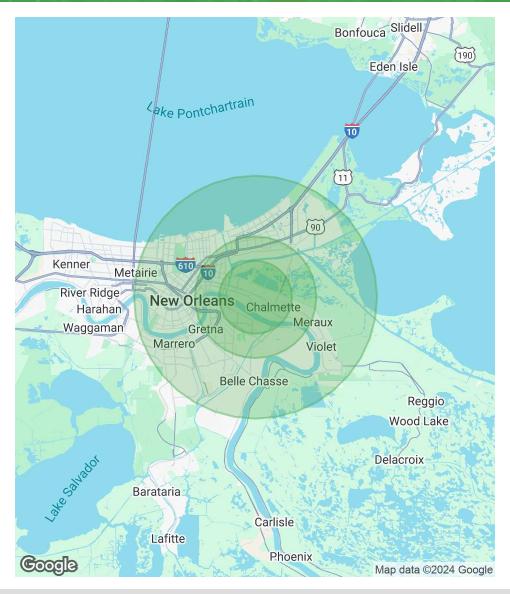

#### LAND FOR LEASE

DEMOGRAPHICS MAP & REPORT

| DEMOGRAPHICS      | 3 MILES  | 5 MILES  | 10 MILES |
|-------------------|----------|----------|----------|
| Total Households  | 25,843   | 75,165   | 230,082  |
| Total Population  | 65,252   | 177,113  | 551,633  |
| Average HH Income | \$70,292 | \$72,357 | \$84,617 |

momiller@ccim.net

| POPULATION           | 3 MILES | 5 MILES | 10 MILES |
|----------------------|---------|---------|----------|
| Total Population     | 65,252  | 177,113 | 551,633  |
| Average Age          | 38      | 39      | 39       |
| Average Age (Male)   | 37      | 38      | 38       |
| Average Age (Female) | 39      | 40      | 40       |
|                      |         |         |          |

| HOUSEHOLDS & INCOME | 3 MILES   | 5 MILES   | 10 MILES  |
|---------------------|-----------|-----------|-----------|
| Total Households    | 25,843    | 75,165    | 230,082   |
| # of Persons per HH | 2.5       | 2.4       | 2.4       |
| Average HH Income   | \$70,292  | \$72,357  | \$84,617  |
| Average House Value | \$221,916 | \$289,909 | \$367,212 |