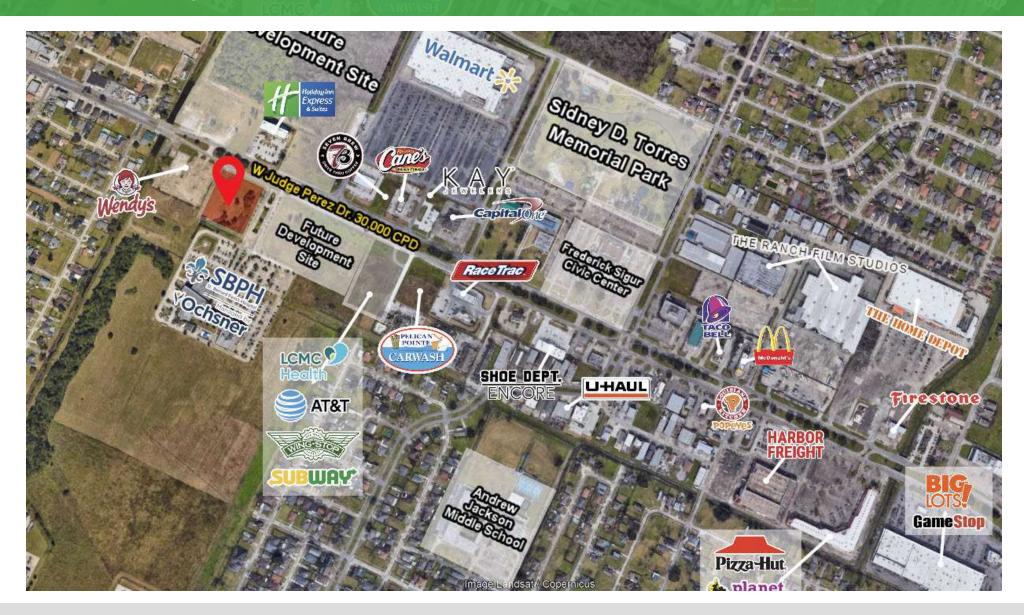

#### **PROPERTY DESCRIPTION**

Don't miss this fantastic opportunity to secure space in an upcoming development on W Judge Perez Drive in Chalmette, LA. Ideally located near Ochsner Hospital, Walmart, and other thriving businesses, this versatile space is suitable for a wide range of commercial uses.

Traffic: Enjoy maximum exposure with approximately 30,000 vehicles passing daily

Location: Positioned directly in front of Ochsner Hospital and across the street from Walmart, ensuring a steady flow of potential customers and clients

#### **RETAIL DEVELOPMENT SITE**

**EXAMPLE AERIAL SITE PLAN** 

SOUTHEAST COMMERCIAL E. S T

8000 W Judge Perez Drive, Chalmette, LA 70043

TT EATON, CCIM • PARTNER MAR OFFICE: 504.414.0703 MOBILE: 504.339.2136 matt@matteatonccim.com