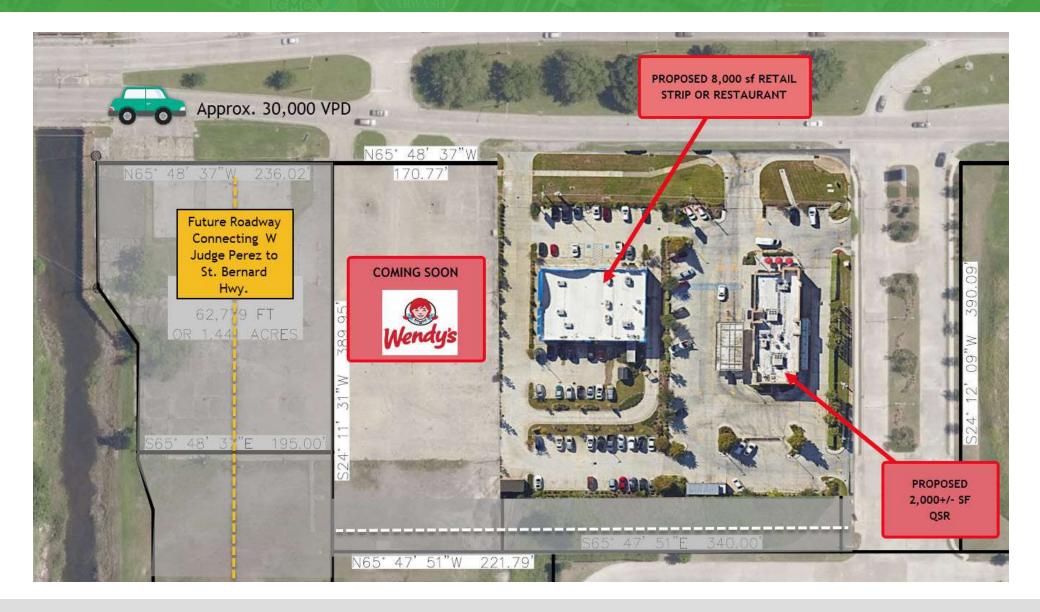

#### **Property Highlights:**

Flexibility: The property will be developed into a retail strip and a quick service restaurant. Take advantage of the opportunity to completely customize the space to meet your business' needs.

Retail Strip: Between 1,500-8,000 SF of retail strip space. The space is delivered as a vanilla shell, ready for your vision.

Quick Service Restaurant: Fantastic ground lease or BTS opportunity. Grow your business on 1-1.5 Acres.

Traffic: Enjoy maximum exposure with approximately 30,000 vehicles passing daily

Location: Positioned directly in front of Ochsner Hospital and across the street from Walmart, ensuring a steady flow of potential customers and clients

#### **OFFERING SUMMARY**

| Lease Rate:             | Contact Agent  |
|-------------------------|----------------|
| Retail Strip:           | 1,500-8,000 SF |
| QSR:                    | 1-1.5 Acres    |
| Proposed Parking Spots: | 133            |