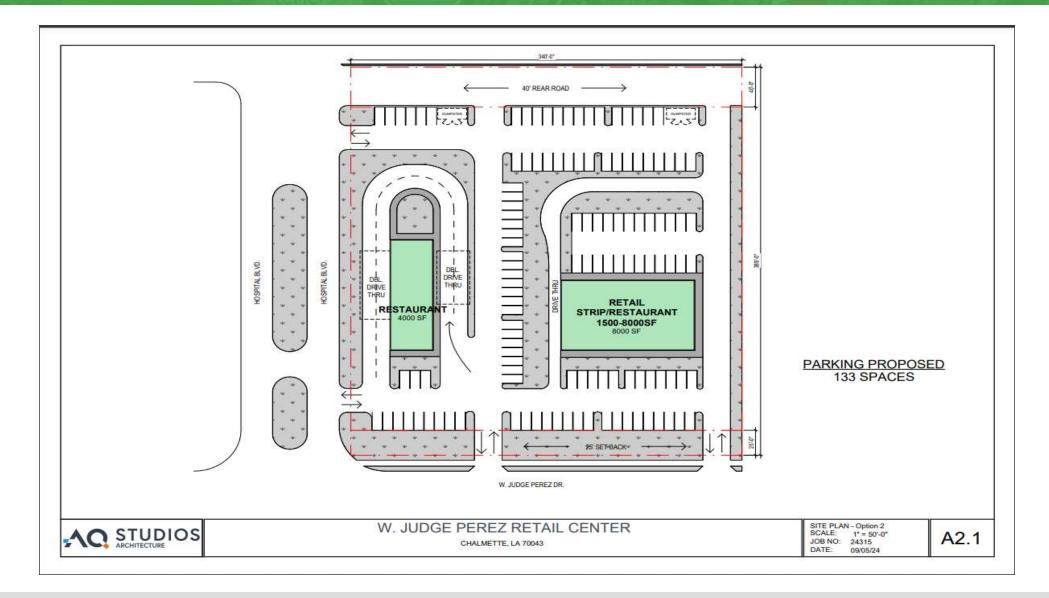

Retail Strip: Between 1,500-8,000 SF of retail strip space. The space is delivered as a vanilla shell, ready for your vision.

Quick Service Restaurant: Fantastic ground lease or BTS opportunity. Grow your business on 1-1.5 Acres.

#### **OFFERING SUMMARY**

| Lease Rate:             | Contact Agent  |
|-------------------------|----------------|
| Retail Strip:           | 1,500-8,000 SF |
| QSR:                    | 1-1.5 Acres    |
| Proposed Parking Spots: | 133            |