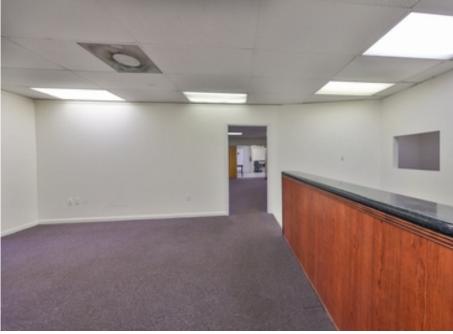

# **PROPERTY OVERVIEW**

Office & Flex Space with Warehouse Access - Port Richey, FL

Discover a versatile 7,200 square foot office space designed to meet a variety of business needs. Located in Port Richey, FL, this property offers 22 private offices, a welcoming foyer, and a dedicated waiting area, providing an ideal setup for professional teams and client-facing businesses. The property also includes a convenient kitchen area for breaks and refreshments, ensuring a comfortable and efficient workspace environment.

With direct access to an adjoining warehouse, the space is adaptable as either a traditional office or a flex workspace, particularly for businesses that require office and storage solutions in one location. This flexibility makes it well-suited for in