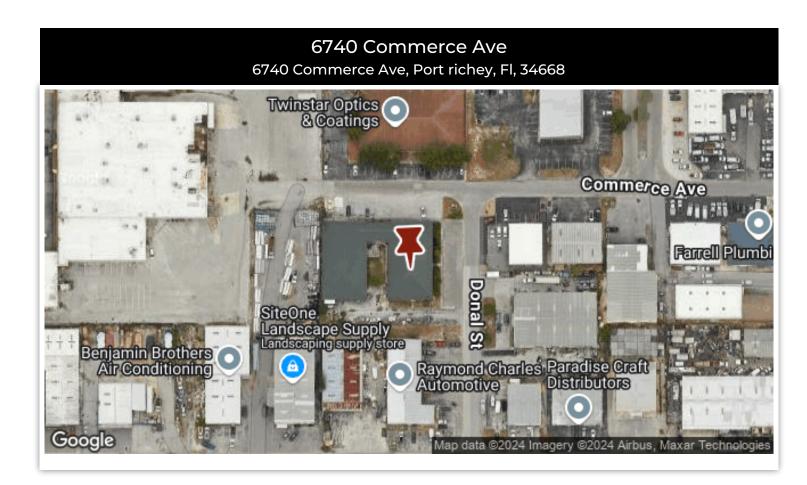

# 6740 COMMERCE AVE

#### **PROPERTY ADDRESS:** 6740 COMMERCE AVE PORT RICHEY, FL 34668

#### **RENTABLE AREA**

7,200 SQ. FT.

# **PROPERTY OVERVIEW**

Office & Flex Space with Warehouse Access - Port Richey, FL

Discover a versatile 7,200 square foot office space designed to meet a variety of business needs. Located in Port Richey, FL, this property offers 22 private offices, a welcoming foyer, and a dedicated waiting area, providing an ideal setup for professional teams and client-facing businesses. The property also includes a convenient kitchen area for breaks and refreshments, ensuring a comfortable and efficient workspace environment.