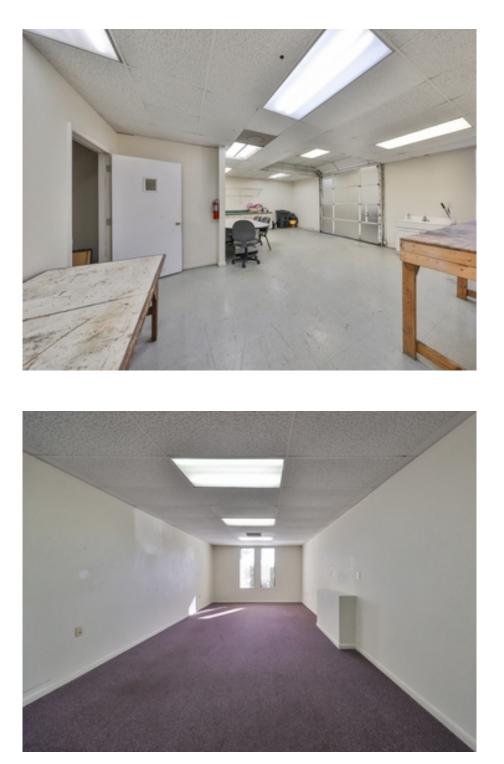

# **PROPERTY OVERVIEW**

Office & Flex Space with Warehouse Access - Port Richey, FL

Discover a versatile 7,200 square foot office space designed to meet a variety of business needs. Located in Port Richey, FL, this property offers 22 private offices, a welcoming foyer, and a dedicated waiting area, providing an ideal setup for professional teams and client-facing businesses. The property also includes a convenient kitchen area for breaks and refreshments, ensuring a comfortable and efficient workspace environment.

With direct access to an adjoining warehouse, the space is adaptable as either a traditional office or a flex workspace, particularly for businesses that require office and storage solutions in one location. This flexibility makes it well-suited for in