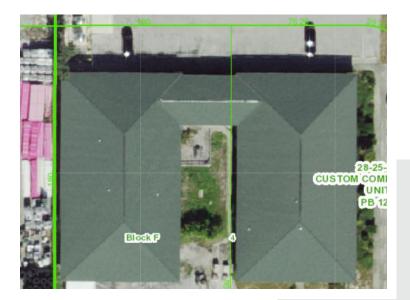

# **PROPERTY OVERVIEW**

Office & Flex Space with Warehouse Access - Port Richey, FL

Discover a versatile 7,200 square foot office space designed to meet a variety of business needs. Located in Port Richey, FL, this property offers 22 private offices, a welcoming foyer, and a dedicated waiting area, providing an ideal setup for professional teams and client-facing businesses. The property also includes a convenient kitchen area for breaks and refreshments, ensuring a comfortable and efficient workspace environment.

With direct access to an adjoining warehouse, the space is adaptable as either a traditional office or a flex workspace, particularly for businesses that require office and storage solutions in one location. This flexibility makes it well-suited for in