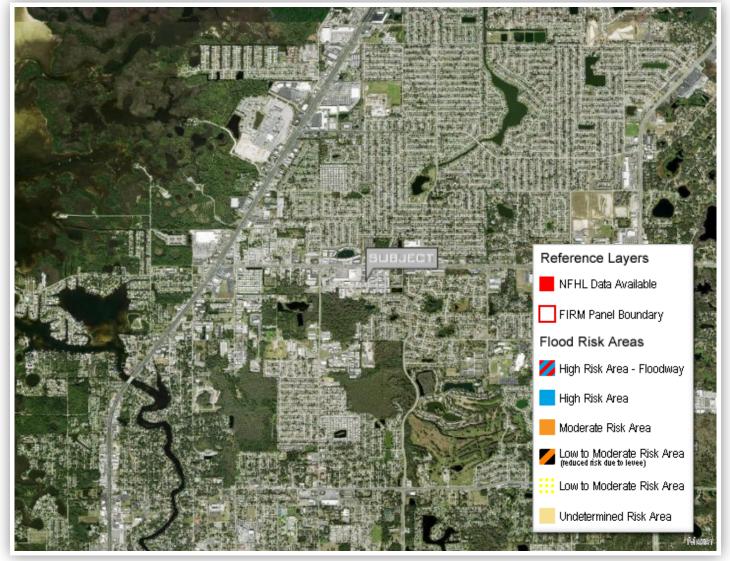

Flood Risk Analysis FEMA Map Last Updated:1969-12-31

oe Brown Iommercial Special

Century 21 LIST with BEGGINS Phone: 8135038549 License: SL 3451679 Email: JoeBrown@c21be.com www.JoeBrown.commercial.c21.com CENTURY 21 CommercialĂ®, the CENTURY 21 Commercial Logo and C21 CommercialĂ® are registered service marks owned by Century 21 Real Estate LLC. Century 21 Real Estate LLC fully supports the principles of the Fair Housing Act and Equal Opportunity Act. Each office is independently owned and operated.

### Flood Hazard Designations

FEMA Map Last Updated:1969-12-31

High Risk Area - Flood hazard areas identified on the Flood Insurance Rate Map are identified as a Special Flood Hazard Area (SFHA). SFHA are defined as the area that will be inundated by the flood event having a 1-percent chance of being equaled or exceeded in any given year. The 1-percent annual chance flood is also referred to as the base flood or 100-year flood. SFHAs are labeled as:

Moderate Risk Area - Labeled Zone B or Zone X, are the areas between the limits of the base flood and the 0.2-percent-annual-chance (or 500-year) flood.

Low to Moderate Risk Area - Labeled Zone C or Zone X, areas outside the SFHA and higher than the elevation of the 0.2-percent-annual-chance flood.