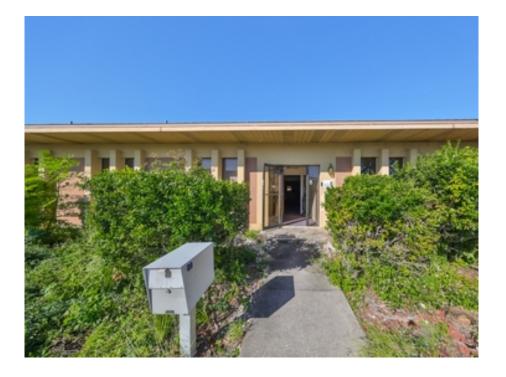

# **PROPERTY OVERVIEW**

Office & Flex Space with Warehouse Access - Port Richey, FL

Discover a versatile 7,200 square foot office space designed to meet a variety of business needs. Located in Port Richey, FL, this property offers 22 private offices, a welcoming foyer, and a dedicated waiting area, providing an ideal setup for professional teams and client-facing businesses. The property also includes a convenient kitchen area for breaks and refreshments, ensuring a comfortable and efficient workspace environment.

With direct access to an adjoining warehouse, the space is adaptable as either a traditional office or a flex workspace, particularly for businesses that require office and storage solutions in one location. This flexibility makes it well-suited for in