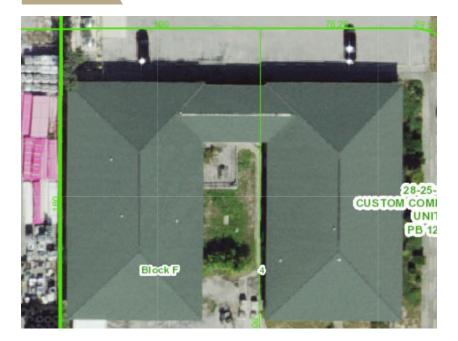

# **PROPERTY OVERVIEW**

Office & Flex Space with Warehouse Access - Port Richey, FL

Discover a versatile 7,200 square foot office space designed to meet a variety of business needs. Located in Port Richey, FL, this property offers 22 private offices, a welcoming foyer, and a dedicated waiting area, providing an ideal setup for professional teams and client-facing businesses. The property also includes a convenient kitchen area for breaks and refreshments, ensuring a comfortable and efficient workspace environment.

With direct access to an adjoining warehouse, the space is adaptable as either a traditional office or a flex workspace, particularly for businesses that require office and storage solutions in one location. This flexibility makes it well-suited for in