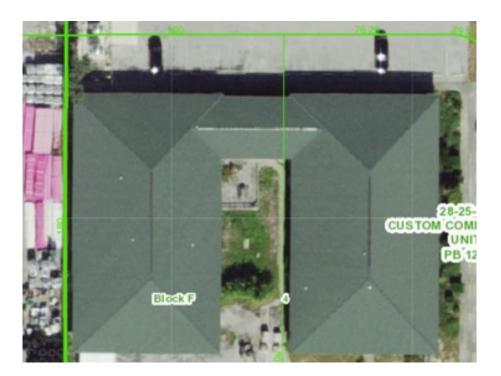

# 6740 COMMERCE AVE

#### **PROPERTY ADDRESS:** 6740 COMMERCE AVE PORT RICHEY, FL 34668

#### **RENTABLE AREA**

7,200 SQ. FT.