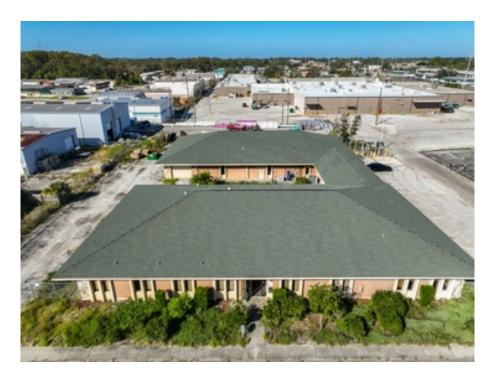

# 6740 COMMERCE AVE

#### **PROPERTY ADDRESS:** 6740 COMMERCE AVE PORT RICHEY, FL 34668

# **PROPERTY OVERVIEW**

Office & Flex Space with Warehouse Access - Port Richey, FL

Discover a versatile 7,200 square foot office space designed to meet a variety of business needs. Located in Port Richey, FL, this property offers 22 private offices, a welcoming foyer, and a dedicated waiting area, providing an ideal setup for professional teams and client-facing businesses. The property also includes a convenient kitchen area for breaks and refreshments, ensuring a comfortable and efficient workspace environment.

With direct access to an adjoining warehouse, the space is adaptable as either a traditional office or a flex workspace, particularly for businesses that require office and storage solutions in one location. This flexibility makes it well-suited for in