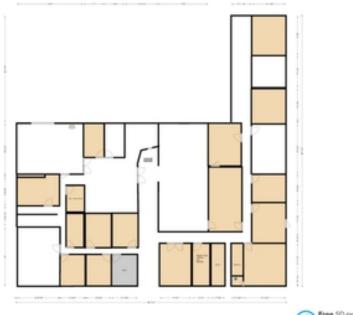

#### **RENTABLE AREA**

7,200 SQ. FT.

# **PROPERTY OVERVIEW**

Office & Flex Space with Warehouse Access - Port Richey, FL

Discover a versatile 7,200 square foot office space designed to meet a variety of business needs. Located in Port Richey, FL, this property offers 22 private offices, a welcoming foyer, and a dedicated waiting area, providing an ideal setup for professional teams and client-facing businesses. The property also includes a convenient kitchen area for breaks and refreshments, ensuring a comfortable and efficient workspace environment.