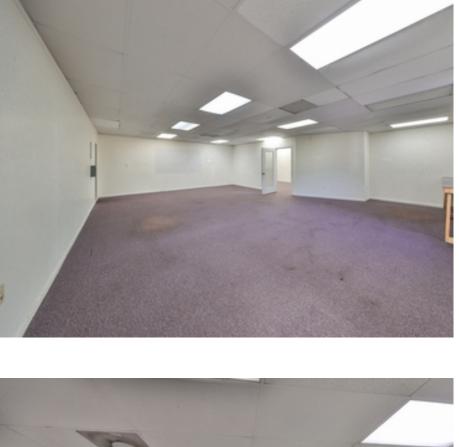

# **PROPERTY OVERVIEW**

Office & Flex Space with Warehouse Access - Port Richey, FL

Discover a versatile 7,200 square foot office space designed to meet a variety of business needs. Located in Port Richey, FL, this property offers 22 private offices, a welcoming foyer, and a dedicated waiting area, providing an ideal setup for professional teams and client-facing businesses. The property also includes a convenient kitchen area for breaks and refreshments, ensuring a comfortable and efficient workspace environment.

With direct access to an adjoining warehouse, the space is adaptable as either a traditional office or a flex workspace, particularly for businesses that require office and storage solutions in one location. This flexibility makes it well-suited for in