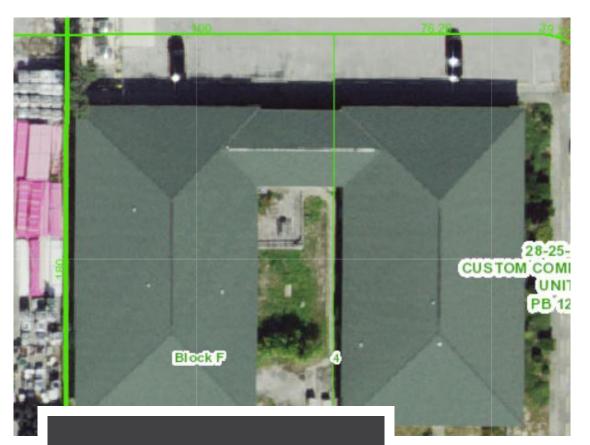

# **PROPERTY OVERVIEW**

Office & Flex Space with Warehouse Access - Port Richey, FL

Discover a versatile 7,200 square foot office space designed to meet a variety of business needs. Located in Port Richey, FL, this property offers 22 private offices, a welcoming foyer, and a dedicated waiting area, providing an ideal setup for professional teams and client-facing businesses. The property also includes a convenient kitchen area for breaks and refreshments, ensuring a comfortable and efficient workspace environment.

With direct access to an adjoining warehouse, the space is adaptable as either a traditional office or a flex workspace, particularly for businesses that require office and storage solutions in one location. This flexibility makes it well-suited for in