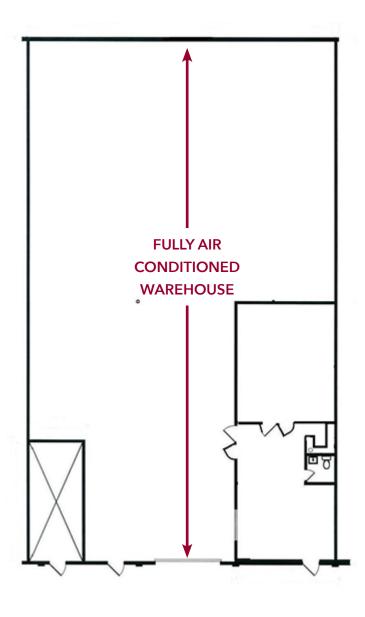

## **PROPERTY FEATURES | SUITE 4901-B1**

| PREMISES SIZE | 4,982 SF             |
|---------------|----------------------|
| OFFICE AREA   | <u>+</u> 864 SF      |
| WAREHOUSE     | <u>+</u> 4118 SF     |
| CLEAR HEIGHT  | 18'                  |
| LOADING       | (1) Grade-Level Door |
| POWER         | 3-Phase, 100 Amp     |