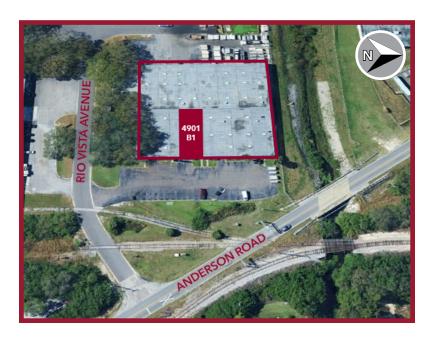

## FOR LEASE | 4,982 SF AVAILABLE DECEMBER 1, 2024 4901-B1 W. RIO VISTA AVE. | TAMPA, FL 33634

## **PROPERTY HIGHLIGHTS**

- Located across from Tampa International Airport off W. Hillsborough Ave.
- Mixed loading door positions available
- Immediate access to the Veteran's Expressway & I-275
- Two points of ingress and egress into the park
- Prime location for business to business connectivity among other warehouse occupiers
- Small bay warehouses for industrial users