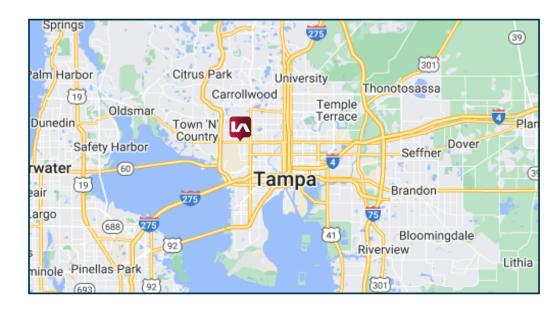

## **PROPERTY OVERVIEW**

Welcome to Airport Industrial Park, where strategic location meets unparalleled convenience in Tampa, Florida. Positioned across from Tampa International Airport, our park offers prime industrial real estate tailored to meet the diverse needs of industrial and commercial enterprises.

## **PROPERTY HIGHLIGHTS**

- Located across from Tampa International Airport off W. Hillsborough Ave.
- Mixed loading door positions available
- Immediate access to the Veteran's Expressway & I-275
- Two points of ingress and egress into the park
- Prime location for business to business connectivity among other warehouse occupiers
- Small bay warehouses for industrial users