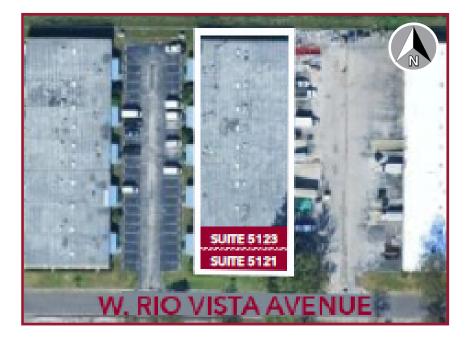

## 5121 & 5123 W. RIO VISTA AVE. | TAMPA, FL 33634

#### PROPERTY FEATURES BLDG. 9 | SUITES 5121 & 5123

| PREMISES SIZE | 5,000 SF Combined   2,500 SF each          |
|---------------|--------------------------------------------|
| OFFICE AREA   | <u>+</u> 1,500 SF Combined                 |
| CLEAR HEIGHT  | 13'                                        |
| LOADING       | (2) Van-High Doors Combined                |
| POWER         | Single Phase   200 Amp                     |
| SPRINKLER     | Wet Pipe                                   |
| INTERNET      | Available through Frontier and/or Spectrum |

### PROPERTY HIGHLIGHTS

- Located across from Tampa International Airport off W. Hillsborough Ave.
- Mixed loading door positions available
- Immediate access to the Veteran's Expressway & I-275
- Two points of ingress and egress into the park
- Prime location for business to business connectivity among other warehouse occupiers
- Small bay warehouses for industrial users