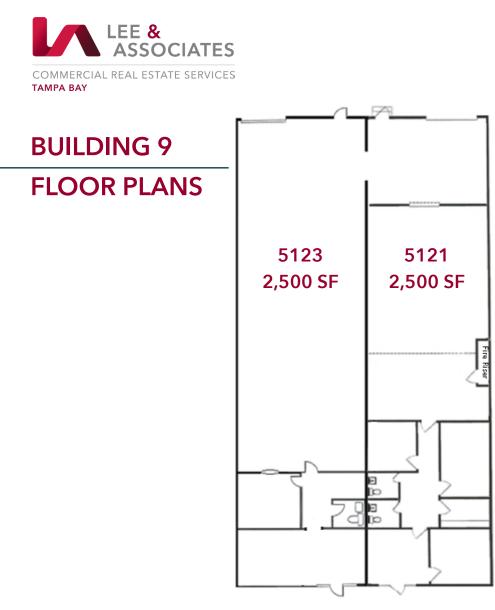

#### PROPERTY FEATURES BLDG. 9 | SUITES 5121 & 5123

| PREMISES SIZE | 5,000 SF Combined   2,500 SF each          |
|---------------|--------------------------------------------|
| OFFICE AREA   | <u>+</u> 1,500 SF Combined                 |
| CLEAR HEIGHT  | 13'                                        |
| LOADING       | (2) Van-High Doors Combined                |
| POWER         | Single Phase   200 Amp                     |
| SPRINKLER     | Wet Pipe                                   |
| INTERNET      | Available through Frontier and/or Spectrum |