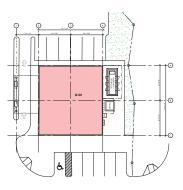

Building G: Retail Outparcel of 2,494 SF

Building A: Retail Outparcel of 3,100 SF

Building H: Retail Outparcel of 2,846 SF with drive thru

Building F: Retail Outparcel of 4,053 SF

The information contained herein, including, without limitation, any and all artist's or architectural conceptual renderings, plans, floor plans, specifications, features, facilities, dimensions, measurements, and amenities depicted, or otherwise described herein, are based upon current development plans, which are subject to change or abandonment without notice, and may not be relied upon.