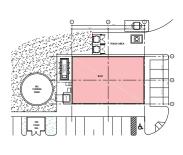

Building G: Retail Outparcel of 2,494 SF

Building A: Retail Outparcel of 3,100 SF

Building H: Retail Outparcel of 2,846 SF with drive thru

Building F: Retail Outparcel of 4,053 SF

The information contained herein, including, without limitation, any and all artist's or architectural conceptual renderings, plans, floor plans, specifications, features, facilities, dimensions, measurements, and amenities depicted, or otherwise described herein, are based upon current development plans, which are subject to change or abandonment without notice, and may not be relied upon.