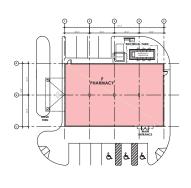

Building G: Retail Outparcel of 2,494 SF

Building A: Retail Outparcel of 3,100 SF

Building H: Retail Outparcel of 2,846 SF with drive thru

Building F: Retail Outparcel of 4,053 SF

The information contained herein, including, without limitation, any and all artist's or architectural conceptual renderings, plans, floor plans, specifications, features, facilities, dimensions, measurements, and amenities depicted, or otherwise described herein, are based upon current development plans, which are subject to change or abandonment without notice, and may not be relied upon.