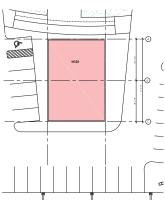

Building G: Retail Outparcel of 2,494 SF

Building A: Retail Outparcel of 3,100 SF

Building H: Retail Outparcel of 2,846 SF with drive thru

Building F: Retail Outparcel of 4,053 SF

The information contained herein, including, without limitation, any and all artist's or architectural conceptual renderings, plans, floor plans, specifications, features, facilities, dimensions, measurements, and amenities depicted, or otherwise described herein, are based upon current development plans, which are subject to change or abandonment without notice, and may not be relied upon.