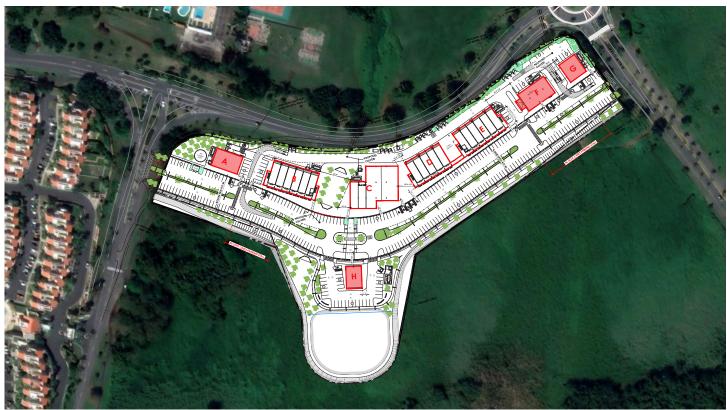

2,494 SF to 4,053 SF

The Town Center Palmas is an exciting retail and mixeduse development, spanning across 60,000 square feet, offering a diverse range of retail, office, restaurant, and service offerings. Strategically positioned in Palmas del Mar, Humacao, Puerto Rico, this vibrant center will feature outparcels that are available for sale or lease.

Building G: Retail Outparcel of 2,494 SF

Building A: Retail Outparcel of 3,100 SF

Building H: Retail Outparcel of 2,846 SF with drive thru

Building F: Retail Outparcel of 4,053 SF

The information contained herein, including, without limitation, any and all artist's or architectural conceptual renderings, plans, floor plans, specifications, features, facilities, dimensions, measurements, and amenities depicted, or otherwise described herein, are based upon current development plans, which are subject to change or abandonment without notice, and may not be relied upon.