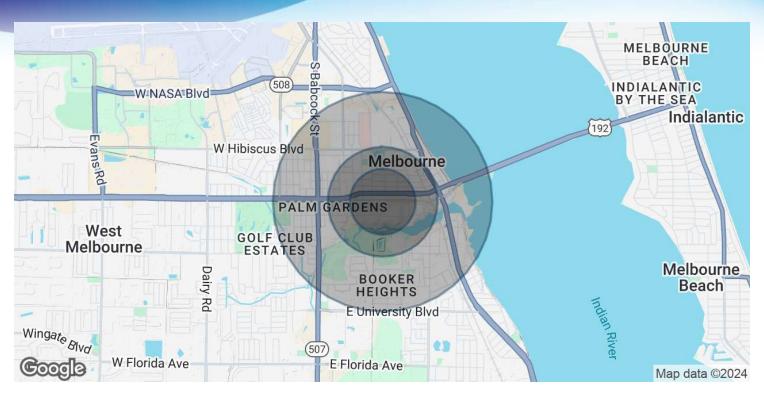

## **DEMOGRAPHICS MAP & REPORT**

• 529 East New Haven Avenue Melbourne, FL 32901

| POPULATION                              | 0.3 MILES               | 0.5 MILES    | I MILE          |
|-----------------------------------------|-------------------------|--------------|-----------------|
| Total Population                        | 928                     | 2,057        | 7,702           |
| Average Age                             | 60                      | 56           | 47              |
| Average Age (Male)                      | 56                      | 52           | 44              |
| Average Age (Female)                    | 64                      | 59           | 50              |
|                                         |                         |              |                 |
|                                         |                         |              |                 |
| HOUSEHOLDS & INCOME                     | 0.3 MILES               | 0.5 MILES    | I MILE          |
| HOUSEHOLDS & INCOME<br>Total Households | <b>0.3 MILES</b><br>584 | 0.5 MILES    | I MILE<br>3,515 |
|                                         |                         |              |                 |
| Total Households                        | 584                     | 1,200        | 3,515           |
| Total Households<br># of Persons per HH | 584<br>1.6              | 1,200<br>1.7 | 3,515<br>2.2    |