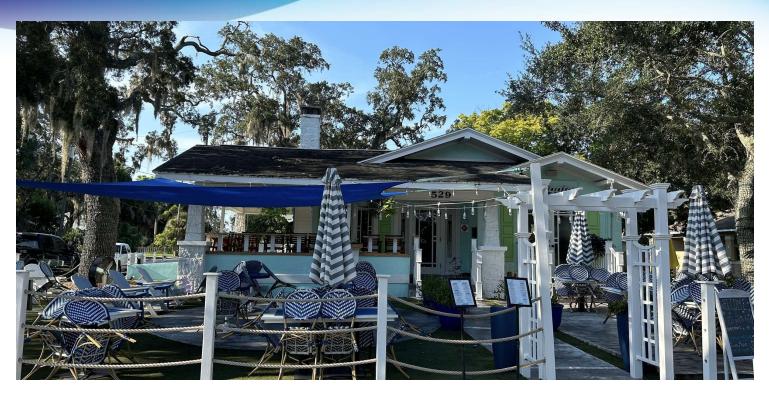

## EXECUTIVE SUMMARY

• 529 East New Haven Avenue Melbourne, FL 32901

**OFFERING SUMMARY** PROPERTY OVERVIEW In the vibrant heart of Downtown Melbourne stands a fully remodeled historical building, now a Sale Price: \$1.299.900 stunning turn-key restaurant with a Florida Keys-inspired flair. This architectural gem has been meticulously updated, blending its rich history with modern sophistication. Lot Size: 0.17 Acres The interior showcases breezy coastal colors and tropical touches that evoke the laid-back elegance of the Keys, while every corner of the space, from the expansive dining rooms to the inviting bar area, gleams with brand-new finishes. The state-of-the-art kitchen and bar boast the latest equipment, ensuring flawless execution of every dish and cocktail. Outside, a sprawling 1.426 SF **Building Size:** dining area awaits, perfect for enjoying Florida's balmy evenings under strings of twinkling lights and lush palm fronds. With a liquor license, this restaurant offers an array of tropical cocktails, making it a go-to C3 Zoning: destination for locals and visitors alike. In thriving Downtown Melbourne, this restaurant is a true oasis, where history meets the relaxed luxury of the Keys. LOCATION OVERVIEW 28-37-03-76-1-14 APN#: Located in Historic Downtown area, vibrant with shopping, dining, galleries and entertainment.