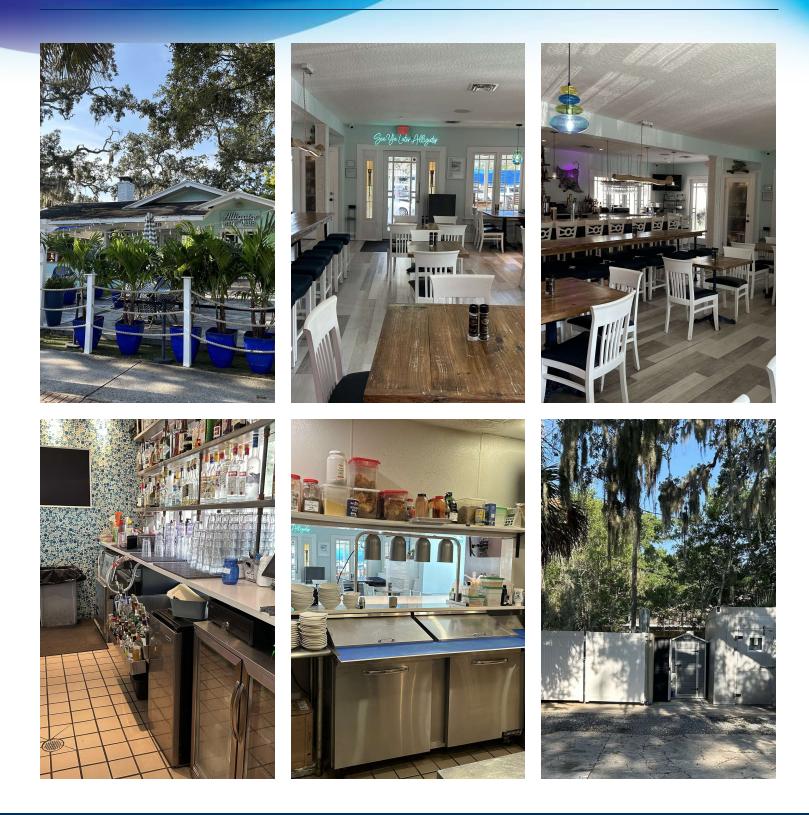

rant offers an array of tropical cocktails, making it a go-to C3 Zoning: destination for locals and visitors alike. In thriving Downtown Melbourne, this restaurant is a true oasis, where history meets the relaxed luxury of the Keys. LOCATION OVERVIEW 28-37-03-76-1-14 APN#: Located in Historic Downtown area, vibrant with shopping, dining, galleries and entertainment.

Within walking distance of Hotel Melby, Melbourne's newest 156 room hotel, and the 175 unit Highline Apartment complex.

#### ROB BECKNER, SIOR CHARLES DUVALL

Principal 321.722.0707 XII rob@teamlbr.com Office Sales & Leasing 321.722.0707 X19 charles@teamlbr.com Lightle Beckner Robison, Inc. 321.722.0707 • teamlbr.com 70 W. Hibiscus Blvd., Melbourne, FL 32901

# ADDITIONAL PHOTOS 529 East New Haven Avenue Melbourne, FL 32901



### ROB BECKNER, SIOR CHARLES DUVALL

Principal 321.722.0707 XII rob@teamlbr.com Office Sales & Leasing 321.722.0707 X19 charles@teamlbr.com Lightle Beckner Robison, Inc. 321.722.0707 • teamlbr.com 70 W. Hibiscus Blvd., Melbourne, FL 32901

## LOCATION MAP

• 529 East New Haven Avenue Melbourne, FL 32901



#### ROB BECKNER, SIOR CHARLES DUVALL

Principal 321.722.0707 XII rob@teamlbr.com Office Sales & Leasing 321.722.0707 X19 charles@teamlbr.com Lightle Beckner Robison, Inc. 321.722.0707 • teamlbr.com 70 W. Hibiscus Blvd., Melbourne, FL 32901

## **DEMOGRAPHICS MAP & REPORT**

• 529 East New Haven Avenue Melbourne, FL 32901



| POPULATION                              | 0.3 MILES               | 0.5 MILES    | I MILE          |
|-----------------------------------------|----------------