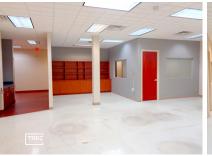

### IMMEDIATE OCCUPANCY

1351 SAWGRASS CORPORATE PKWY, SUNRISE, FL 33023

838

- Corner Unit, Very Secure Building
- 8 Offices (all under 100% AC)
- Open Pen Work Area
- Kitchenette
- 10 Parking Spots
- 10 FT Ceilings
- Include Electric, Water, Meter Utilities & Alarm charges.