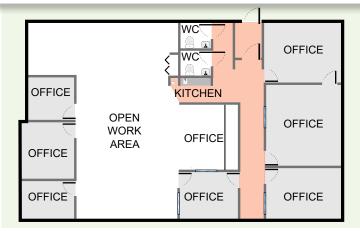

# SAWGRASS

FOR LEASE

INTERNATIONAL · CORPORATE · PARK

1351 SAWGRASS CORPORATE PKWY, SUNRISE, FL 33023

**UNIT 102** 

**FLOORPLAN** 

JOE PELAYO, CCIM, SIOR,C2EX BROKER trec@joepelayo.com

954.224.8773

### IMMEDIATE OCCUPANCY

1351 SAWGRASS CORPORATE PKWY, SUNRISE, FL 33023

838

- Corner Unit, Very Secure Building
- 8 Offices (all under 100% AC)
- Open Pen Work Area
- Kitchenette
- 10 Parking Spots
- 10 FT Ceilings
- Include Electric, Water, Meter Utilities & Alarm charges.