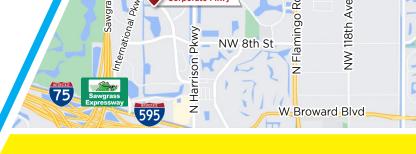

### IMMEDIATE OCCUPANCY

1351 SAWGRASS CORPORATE PKWY, SUNRISE, FL 33023

838

- Corner Unit, Very Secure Building
- 8 Offices (all under 100% AC)
- Open Pen Work Area
- Kitchenette
- 10 Parking Spots
- 10 FT Ceilings
- Include Electric, Water, Meter Utilities & Alarm charges.

# SAWGRASS

FOR LEASE

INTERNATIONAL · CORPORATE · PARK

1351 SAWGRASS CORPORATE PKWY, SUNRISE, FL 33023

**UNIT 102** 

**FLOORPLAN** 

JOE PELAYO, CCIM, SIOR,C2EX BROKER trec@joepelayo.com

954.224.8773