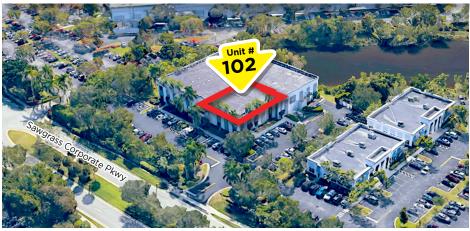

### IMMEDIATE OCCUPANCY

1351 SAWGRASS CORPORATE PKWY, SUNRISE, FL 33023

838

- Corner Unit, Very Secure Building
- 8 Offices (all under 100% AC)
- Open Pen Work Area
- Kitchenette
- 10 Parking Spots
- 10 FT Ceilings
- Include Electric, Water, Meter Utilities & Alarm charges.

# SAWGRASS

FOR LEASE

INTERNATIONAL · CORPORATE · PARK

1351 SAWGRASS CORPORATE PKWY, SUNRISE, FL 33023

**UNIT 102** 

**FLOORPLAN** 

JOE PELAYO, CCIM, SIOR,C2EX BROKER trec@joepelayo.com

954.224.8773