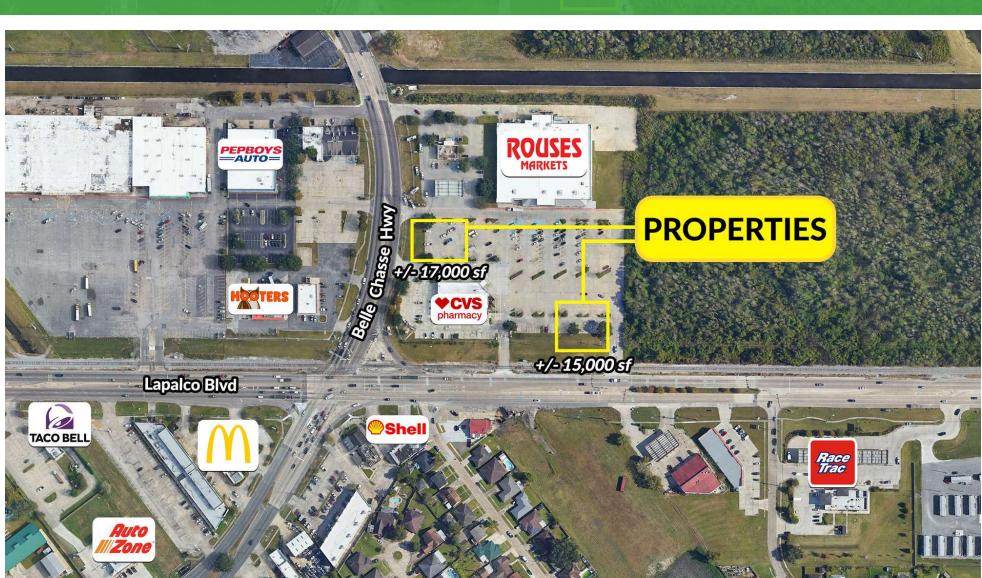

## PROPERTY DESCRIPTION

TWO PRIME OUTPARCELS AVAILABLE FOR GROUND LEASE OR BUILD-TO-SUIT!

Don't miss this opportunity to secure two expansive land sites for ground lease or build-tosuit in a high-traffic area of Gretna, located at the corner of Belle Chasse Highway and Behrman Highway. These sites offer excellent frontage on both major thoroughfares, providing maximum visibility and easy access to the entire Westbank, while being just a short drive from downtown New Orleans.

Positioned adjacent to Rouses Markets and CVS, these parcels benefit from heavy foot traffic and are surrounded by a variety of national retailers, restaurants, and service providers.

Parcel 1: +/-17,000 SF (near Belle Chasse Highway) Parcel 2: +/-15,000 SF (closer to Lapalco Blvd)

## **OFFERING SUMMARY**

| Lease Rate: | \$1.50 SF/YR (NNN) |
|-------------|--------------------|
| Parcel 1:   | +/-17,000 SF       |
| Parcel 2:   | +/-15,000 SF       |

AERIAL

OFFICE: 504.414.0703 MOBILE: 504.339.2136 matt@matteatonccim.com

MATT EATON, CCIM · PARTNER MARTIN O. MILLER III, CCIM, SIOR · PARTNER

OFFICE: 504.414.0703 MOBILE: 504.616.5700 momiller@ccim.net

**OUTPARCELS FOR GROUND LEASE OR BUILD TO SUIT** 