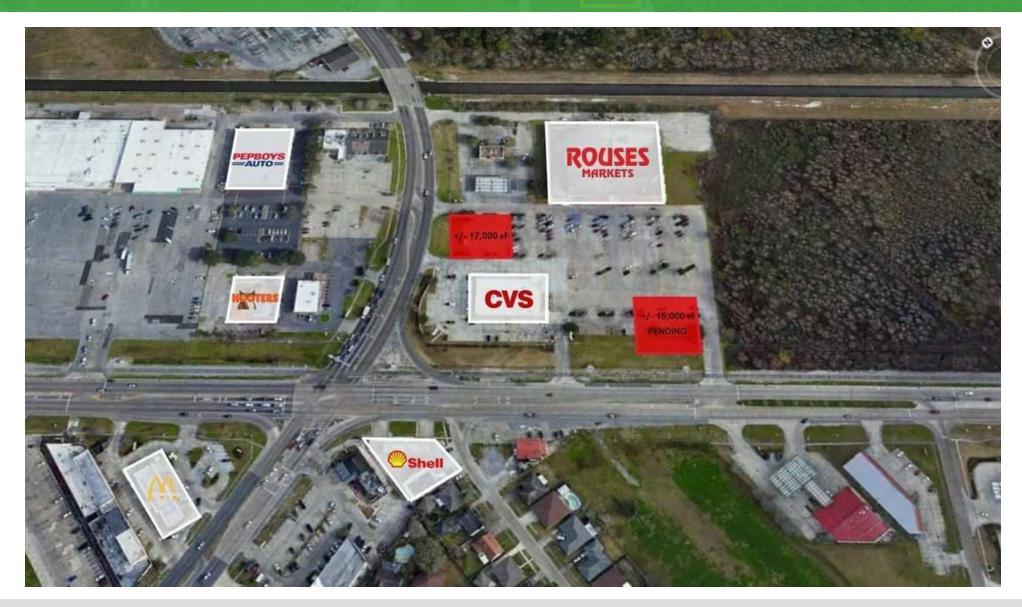

Positioned adjacent to Rouses Markets and CVS, these parcels benefit from heavy foot traffic and are surrounded by a variety of national retailers, restaurants, and service providers.

Parcel 1: +/-17,000 SF (near Belle Chasse Highway) Parcel 2: +/-15,000 SF (closer to Lapalco Blvd)

## **OFFERING SUMMARY**

| Lease Rate: | \$1.50 SF/YR (NNN) |
|-------------|--------------------|
| Parcel 1:   | +/-17,000 SF       |
| Parcel 2:   | +/-15,000 SF       |