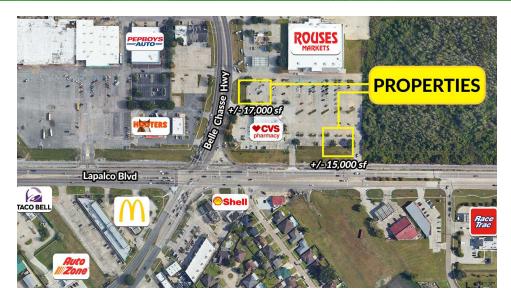

## PROPERTY DESCRIPTION

TWO PRIME OUTPARCELS AVAILABLE FOR GROUND LEASE OR BUILD-TO-SUIT!

Don't miss this opportunity to secure two expansive land sites for ground lease or build-tosuit in a high-traffic area of Gretna, located at the corner of Belle Chasse Highway and Behrman Highway. These sites offer excellent frontage on both major thoroughfares, providing maximum visibility and easy access to the entire Westbank, while being just a short drive from downtown New Orleans.

Positioned adjacent to Rouses Markets and CVS, these parcels benefit from heavy foot traffic and are surrounded by a variety of national retailers, restaurants, and service providers.

Parcel 1: +/-17,000 SF (near Belle Chasse Highway) Parcel 2: +/-15,000 SF (closer to Lapalco Blvd)

## **OFFERING SUMMARY**

| Lease Rate: | \$1.50 SF/YR (NNN) |
|-------------|--------------------|
| Parcel 1:   | +/-17,000 SF       |
| Parcel 2:   | +/-15,000 SF       |