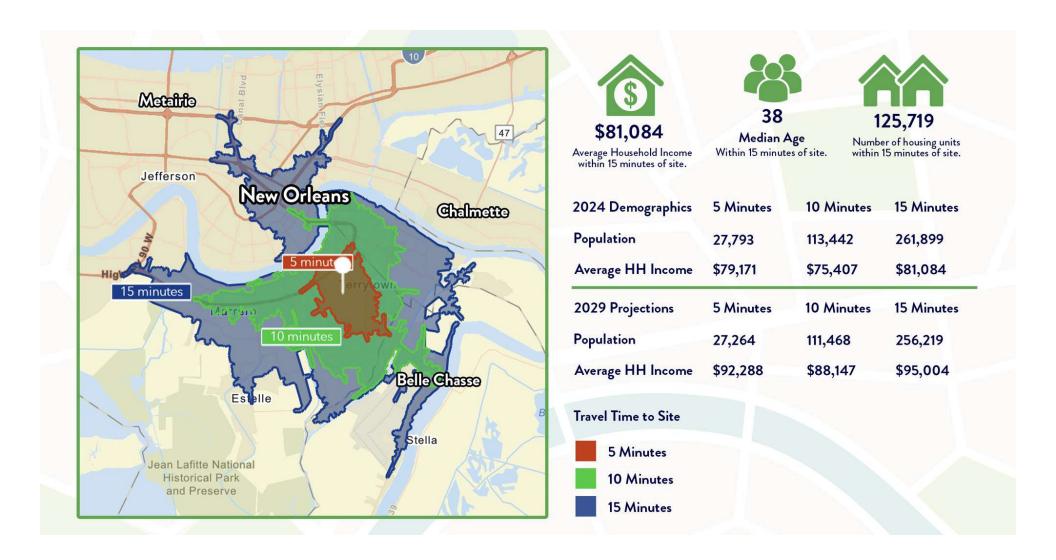

|-------------|--------------------|
| Parcel 1:   | +/-17,000 SF       |
| Parcel 2:   | +/-15,000 SF       |

## **OUTPARCELS FOR GROUND LEASE OR BUILD TO SUIT**

**PROPERTY SUMMARY** 





MATT EATON, CCIM · PARTNER MARTIN O. MILLER III, CCIM, SIOR · PARTNER MOBILE: 504.616.5700 momiller@ccim.net



**OUTPARCELS FOR GROUND LEASE OR BUILD TO SUIT** 







OFFICE: 504.414.0703 MOBILE: 504.339.2136 matt@matteatonccim.com

MATT EATON, CCIM · PARTNER MARTIN O. MILLER III, CCIM, SIOR · PARTNER MOBILE: 504.616.5700 momiller@ccim.net



**OUTPARCELS FOR GROUND LEASE OR BUILD TO SUIT** 

AERIAL





OFFICE: 504.414.0703 MOBILE: 504.339.2136 matt@matteatonccim.com

MATT EATON, CCIM · PARTNER MARTIN O. MILLER III, CCIM, SIOR · PARTNER

OFFICE: 504.414.0703 MOBILE: 504.616.5700 momiller@ccim.net



**OUTPARCELS FOR GROUND LEASE OR BUILD TO SUIT** 

**AREA DEMOGRAPHICS**