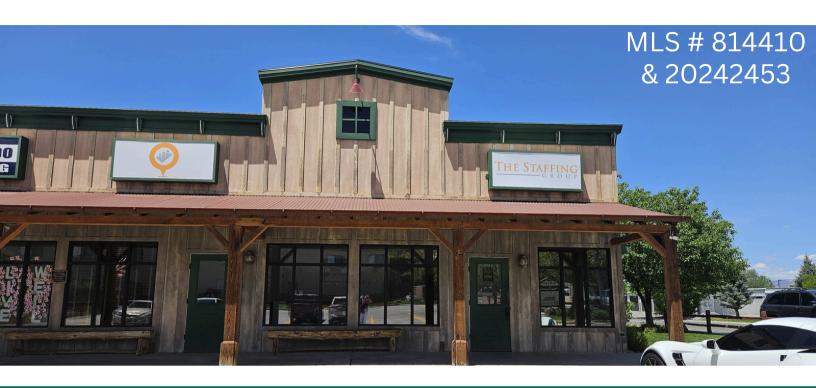

## 2731 Commercial Way, Montrose | \$2,900/ MO

1,888 Square Feet

Double Unit Suite with a lot of natural light

Large Reception/Waiting

5 Large Private Offices

2 Restrooms

Kitchen Area

plenty of parking off street. Avaliable for immediate occupancy. Modified gross lease, tenant pays for their own utilities and internet. Call Broker for lease terms.