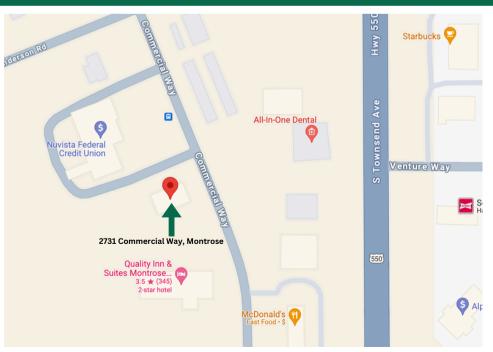

## 2731 Commercial Way, Montrose | \$2,900/ MO

1,888 Square Feet

Double Unit Suite with a lot of natural light

Large Reception/Waiting

5 Large Private Offices

2 Restrooms

Kitchen Area

plenty of parking off street. Avaliable for immediate occupancy. Modified gross lease, tenant pays for their own utilities and internet. Call Broker for lease terms.

## 2731 Commercial Way, Montrose | \$2,900/ MO

lucinda@grandmesaCRE.com 970-201-2152

john@angeloadvisors.com 970-596-2492