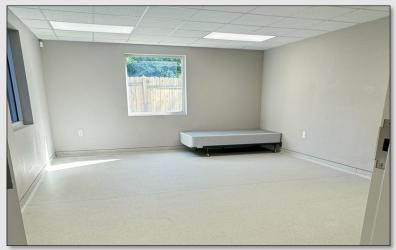

### PROPERTY DETAILS

- ±3,160 SF Available For Lease
- Can be demised into ±1,480 SF and ±1,680 SF spaces
- Located on the first floor of a ±15,500 SF Multi-Tenant Retail/Office building
- Recently renovated in 2020
- Full build-out includes 6 offices, a large conference room, break room and 2 private restrooms
- Monument signage available
- 37 Shared parking spaces