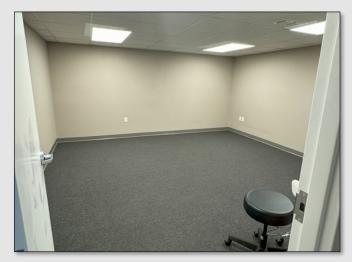

### PROPERTY DETAILS

- ±3,160 SF Available For Lease
- Can be demised into ±1,480 SF and ±1,680 SF spaces
- Located on the first floor of a ±15,500 SF Multi-Tenant Retail/Office building
- Recently renovated in 2020
- Full build-out includes 6 offices, a large conference room, break room and 2 private restrooms
- Monument signage available
- 37 Shared parking spaces