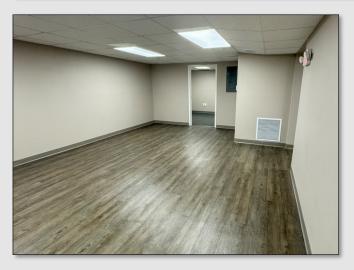

### PROPERTY DETAILS

- ±3,160 SF Available For Lease
- Can be demised into ±1,480 SF and ±1,680 SF spaces
- Located on the first floor of a ±15,500 SF Multi-Tenant Retail/Office building
- Recently renovated in 2020
- Full build-out includes 6 offices, a large conference room, break room and 2 private restrooms
- Monument signage available
- 37 Shared parking spaces