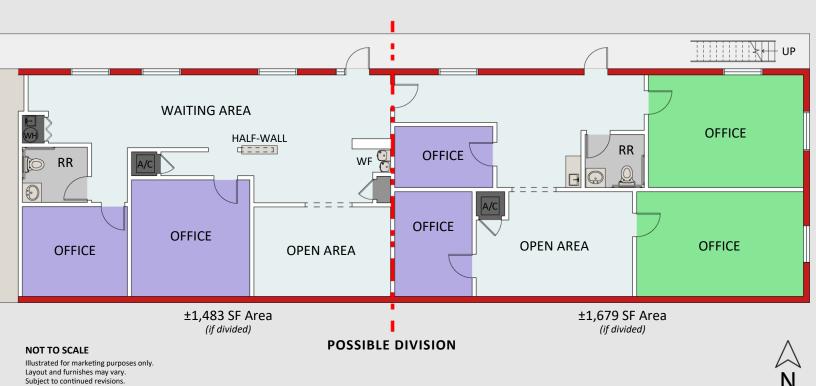

### PROPERTY DETAILS

- ±3,160 SF Available For Lease
- Can be demised into ±1,480 SF and ±1,680 SF spaces
- Located on the first floor of a ±15,500 SF Multi-Tenant Retail/Office building
- Recently renovated in 2020
- Full build-out includes 6 offices, a large conference room, break room and 2 private restrooms
- Monument signage available
- 37 Shared parking spaces