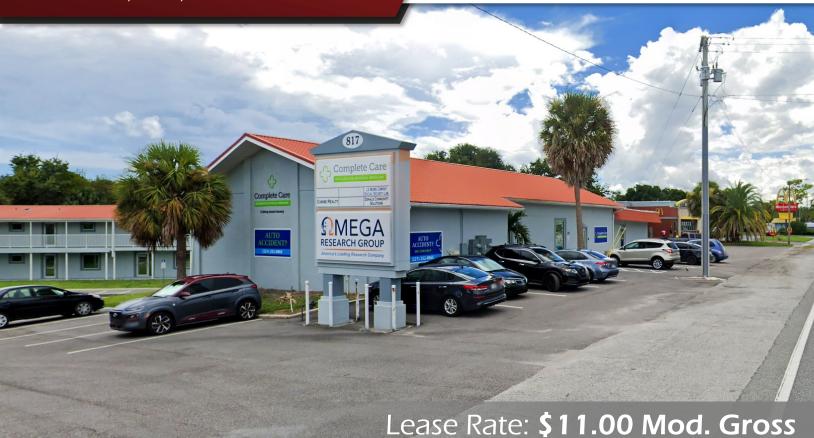

#### Cocoa Retail / Office

817 Dixon Blvd, Cocoa, FL 32922

### PROPERTY DETAILS

- ±3,160 SF Available For Lease
- Can be demised into ±1,480 SF and ±1,680 SF spaces
- Located on the first floor of a ±15,500 SF Multi-Tenant Retail/Office building
- Recently renovated in 2020
- Full build-out includes 6 offices, a large conference room, break room and 2 private restrooms
- Monument signage available
- 37 Shared parking spaces