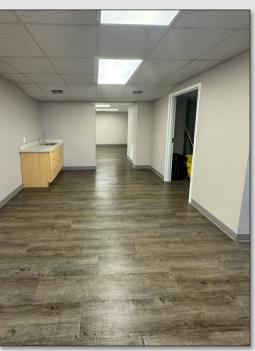

### PROPERTY DETAILS

- ±3,160 SF Available For Lease
- Can be demised into ±1,480 SF and ±1,680 SF spaces
- Located on the first floor of a ±15,500 SF Multi-Tenant Retail/Office building
- Recently renovated in 2020
- Full build-out includes 6 offices, a large conference room, break room and 2 private restrooms
- Monument signage available
- 37 Shared parking spaces