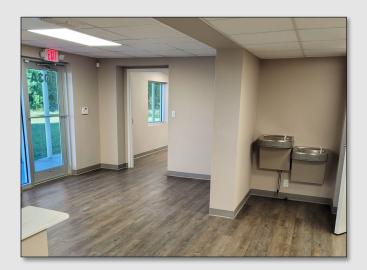

### PROPERTY DETAILS

- ±3,160 SF Available For Lease
- Can be demised into ±1,480 SF and ±1,680 SF spaces
- Located on the first floor of a ±15,500 SF Multi-Tenant Retail/Office building
- Recently renovated in 2020
- Full build-out includes 6 offices, a large conference room, break room and 2 private restrooms
- Monument signage available
- 37 Shared parking spaces