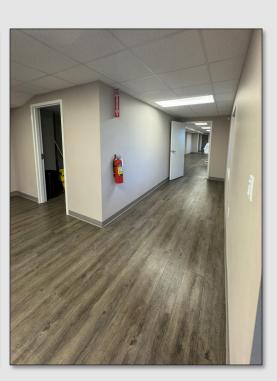

### PROPERTY DETAILS

- ±3,160 SF Available For Lease
- Can be demised into ±1,480 SF and ±1,680 SF spaces
- Located on the first floor of a ±15,500 SF Multi-Tenant Retail/Office building
- Recently renovated in 2020
- Full build-out includes 6 offices, a large conference room, break room and 2 private restrooms
- Monument signage available
- 37 Shared parking spaces