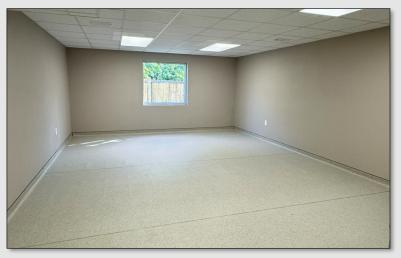

### PROPERTY DETAILS

- ±3,160 SF Available For Lease
- Can be demised into ±1,480 SF and ±1,680 SF spaces
- Located on the first floor of a ±15,500 SF Multi-Tenant Retail/Office building
- Recently renovated in 2020
- Full build-out includes 6 offices, a large conference room, break room and 2 private restrooms
- Monument signage available
- 37 Shared parking spaces