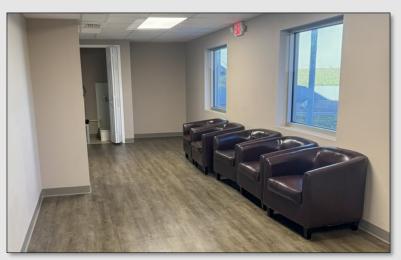

### PROPERTY DETAILS

- ±3,160 SF Available For Lease
- Can be demised into ±1,480 SF and ±1,680 SF spaces
- Located on the first floor of a ±15,500 SF Multi-Tenant Retail/Office building
- Recently renovated in 2020
- Full build-out includes 6 offices, a large conference room, break room and 2 private restrooms
- Monument signage available
- 37 Shared parking spaces