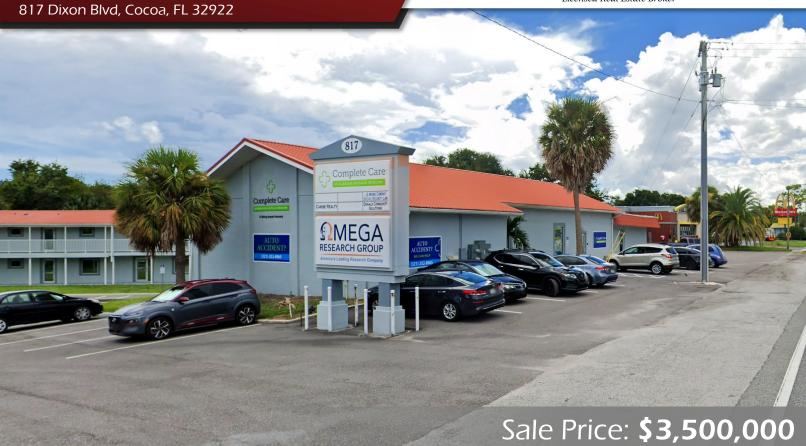

## PROPERTY DETAILS

- ±15,572 SF 2-Story Multi-Tenant Retail/Office
  - Recently renovated in 2020
  - Second floor is wheelchair accessible at ground level through the main entrance
- ±1.05 AC with 304' frontage on Dixon Blvd
- Zoned for Neighborhood Commercial with the city of Cocoa
- Monument signage available
- 37 Shared parking spaces

# Cocoa Multi-Tenant Retail/Office

817 Dixon Blvd, Cocoa, FL 32922

CONTACT FOR MORE INFORMATION

Rebecca Craddock (407) 227-1197 RebeccaR@palkiper.com

Shellie Sevor, JD (321) 377-1928 Shellie@palkiper.com