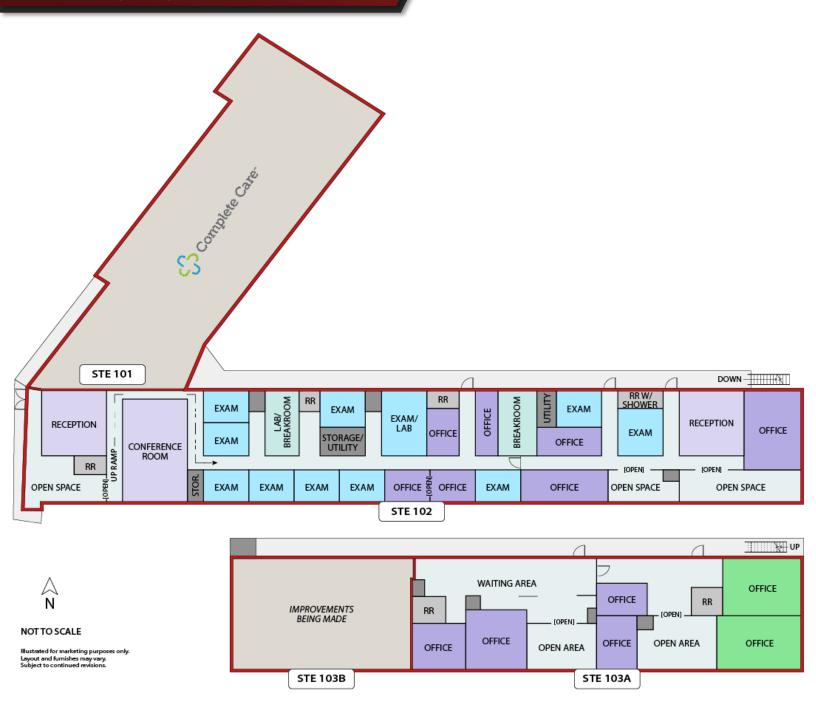

Multi-Tenant Retail/Office
  - Recently renovated in 2020
  - Second floor is wheelchair accessible at ground level through the main entrance
- ±1.05 AC with 304' frontage on Dixon Blvd
- Zoned for Neighborhood Commercial with the city of Cocoa
- Monument signage available
- 37 Shared parking spaces



| 2023 DEMOGRAPHICS | 1-MILE   | 3-MILE   | 5-MILE    |
|-------------------|----------|----------|-----------|
| Population        | 7,526    | 73,192   | 206,658   |
| Average HH Income | \$73,685 | \$90,846 | \$102,300 |
| Median HH Income  | \$57,311 | \$68,553 | \$72,935  |

**CONTACT FOR MORE INFORMATION** 

Rebecca Craddock (407) 227-1197 RebeccaR@palkiper.com Shellie Sevor, JD (321) 377-1928 Shellie@palkiper.com

# Cocoa Multi-Tenant Retail/Office

817 Dixon Blvd, Cocoa, FL 32922





CONTACT FOR MORE INFORMATION

Rebecca Craddock (407) 227-1197 RebeccaR@palkiper.com

Shellie Sevor, JD (321) 377-1928 Shellie@palkiper.com

## **Cocoa Multi-Tenant Retail/Office**

817 Dixon Blvd, Cocoa, FL 32922



SUITE 103A









**CONTACT FOR MORE INFORMATION** 

**Rebecca Craddock** (407) 227-1197

Shellie Sevor, JD (321) 377-1928 RebeccaR@palkiper.com Shellie@palkiper.com

## **Cocoa Multi-Tenant Retail/Office**

817 Dixon Blvd, Cocoa, FL 32922



## **SUITE 103A**













**CONTACT FOR MORE INFORMATION** 

**Rebecca Craddock** (407) 227-1197

Shellie Sevor, JD (321) 377-1928 RebeccaR@palkiper.com Shellie@palkiper.com