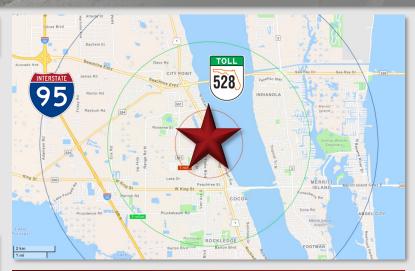

## LOCATION DETAILS

Adjacent to the McDonald's on Dixon Blvd, a quarter mile southwest of N Cocoa Blvd/US-1.

Nearby retailers include Big Lots, Tractor

Supply, and Subway at Byrd Plaza. Less than a 10-minute drive from I-95, and only 5-minutes from the Beachline Expressway (SR 528)/A1A intersection, offering easy access throughout Florida's Space Coast region.