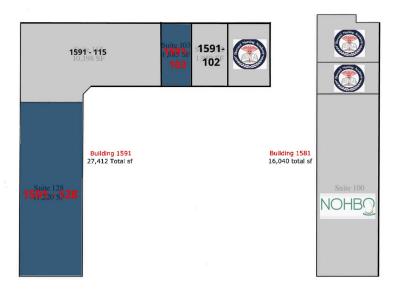

#### **EXCHANGE AT PALM BAY**

Building 1571 28,560 Total sf

**1571 - 100** Suite 100 SRT

### **LEGEND**

Available
Unavailable

## **PLANS**

Corporate Park at Palm Bay • 1571-1591 Robert J Conlan Blvd Palm Bay, FL 32905

| SUITE      | SIZE      | TYPE | RATE                  |
|------------|-----------|------|-----------------------|
| 1591 - 128 | 10,996 SF | NNN  | \$10.00 - 12.00 SF/yr |