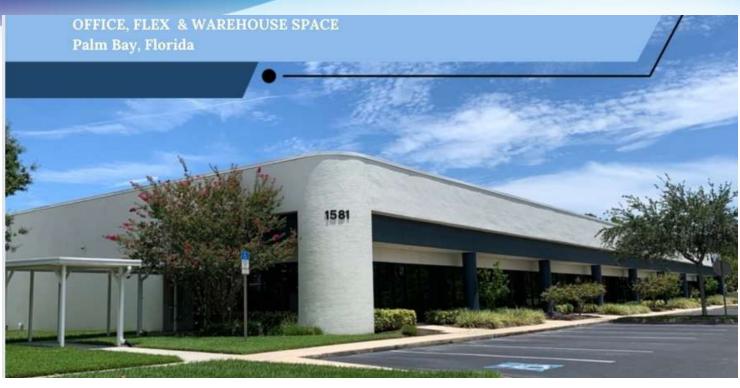

## **EXECUTIVE SUMMARY**

Corporate Park at Palm Bay • 1571-1591 Robert J Conlan Blvd Palm Bay, FL 32905

### **OFFERING SUMMARY**

Available SF:

1,885 - 10,996 SF

PROPERTY OVERVIEW

This is a three (3) building Corporate Park well located in Palm Bay's Business Hub. This project has two (2) Office Spaces available. The Office Space is a Direct Lease.

**Lease Rate:** \$10.00 - 12.00 SF/yr

(NNN)

If you are looking for nice office space with about  $10,\!000\,\mathrm{sf}$  of warehouse space, be sure to check

Well managed facility with ample parking and easy access to Palm Bay Road, and Highway I

out Corporate Park at Palm Bay.

**Lot Size:** 6.98 Acres

Near L3Harris, DRS, and other Industrial & High Tech Companies

Year Built: 1988 Buildings have

Buildings have a mix of office, warehouse, and flex space.

**LOCATION OVERVIEW** 

**Building Size:** 71,968 SF Loc

Located on Robert | Conlan Blvd near Palm Bay Rd

Tranquil Office Park setting

Zoning:

Great Central Brevard Location

Easy access to Hwy AIA and Palm Bay Road