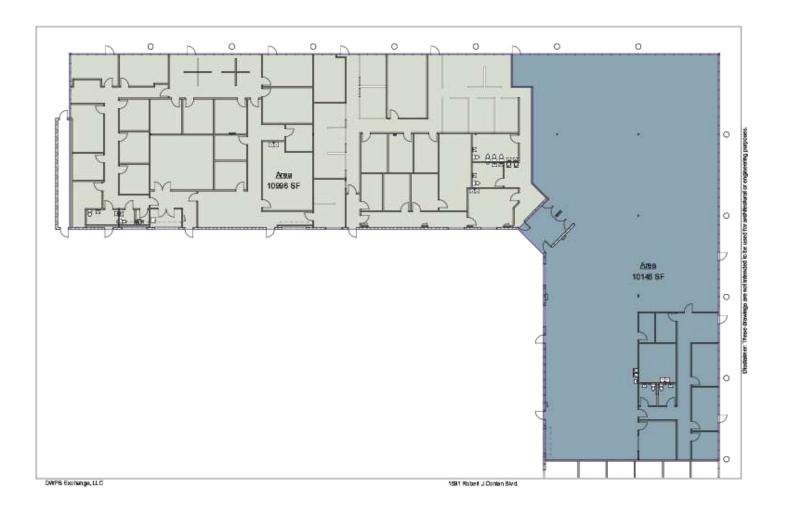

## **FLOOR PLANS**

Corporate Park at Palm Bay • 1571-1591 Robert J Conlan Blvd Palm Bay, FL 32905

Office Sales & Leasing 321.722.0707 X19 charles@teamlbr.com

## **PLANS**

Corporate Park at Palm Bay • 1571-1591 Robert J Conlan Blvd Palm Bay, FL 32905

| SUITE      | SIZE      | TYPE | RATE                  |
|------------|-----------|------|-----------------------|
| 1591 - 128 | 10,996 SF | NNN  | \$10.00 - 12.00 SF/yr |