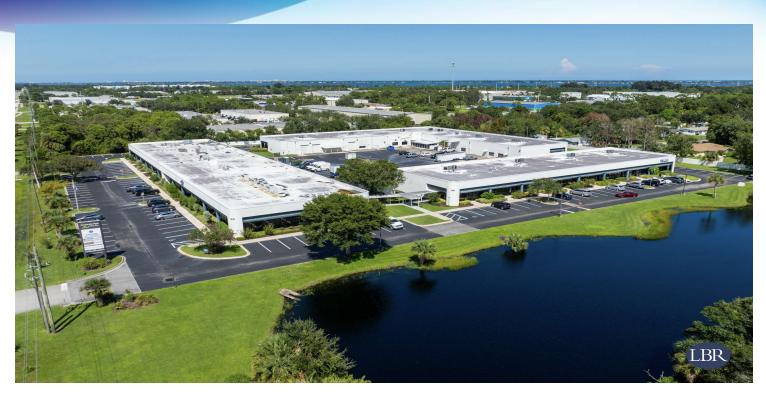

## **EXECUTIVE SUMMARY**

Corporate Park at Palm Bay • 1571-1591 Robert J Conlan Blvd Palm Bay, FL 32905

### **OFFERING SUMMARY**

Available SF:

1,885 - 10,996 SF

PROPERTY OVERVIEW

This is a three (3) building Corporate Park well located in Palm Bay's Business Hub. This project has two (2) Office Spaces available. The Office Space is a Direct Lease.

out Corporate Park at Palm Bay.

**Lot Size:** 6.98 Acres

Near L3Harris, DRS, and other Industrial & High Tech Companies

Year Built: 1988 Buildings have

Buildings have a mix of office, warehouse, and flex space.

**LOCATION OVERVIEW** 

**Building Size:** 71,968 SF Loc

Located on Robert | Conlan Blvd near Palm Bay Rd

Tranquil Office Park setting

Zoning:

Great Central Brevard Location

Easy access to Hwy AIA and Palm Bay Road