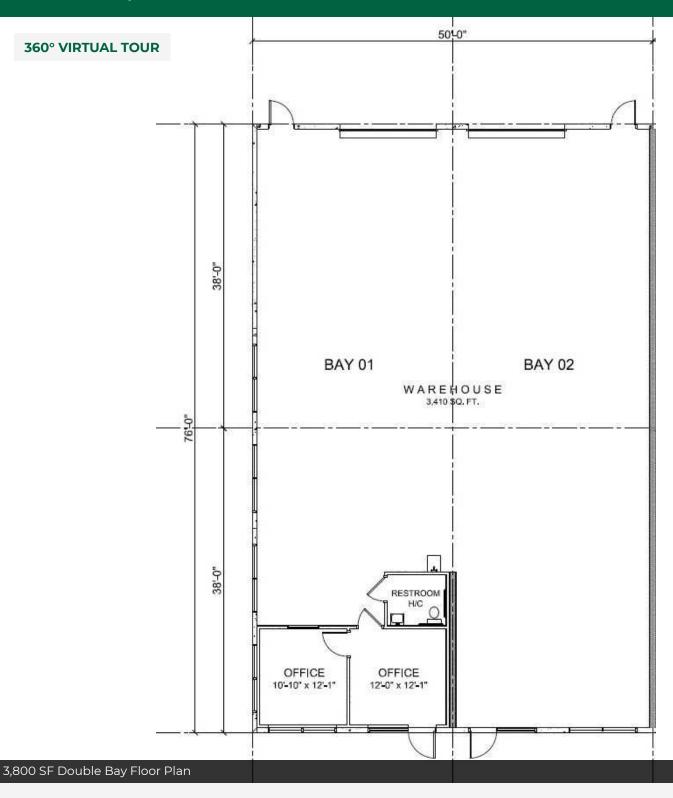

Double bay available has a total of 3,800 SF with 390 SF of office and 2 grade level doors.

Exterior walls are tilt-up concrete, the floor is 5' thick, electrical service is 3 phase - 120/240v, total of 25 parking per building (2.19/1000 SF), total of 6 drive-in (12' x 14') per buildings (1/1,900 SF), 20' clear height and column spacing of 36' x 50'.