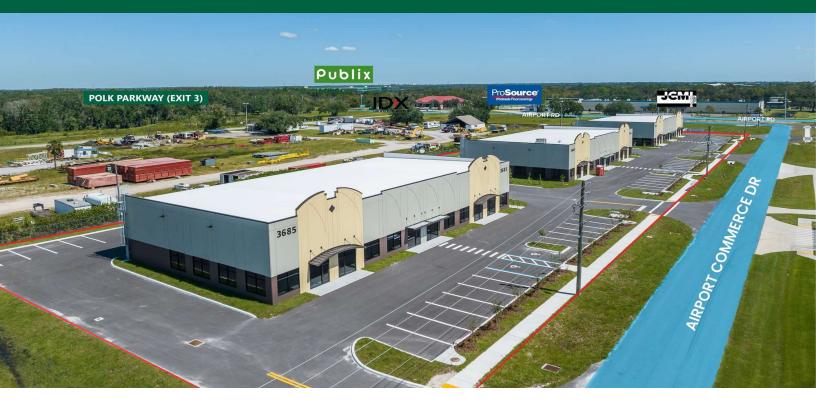

3625 - 3685 AIRPORT COMMERCE DR, LAKELAND, FL 33811

#### **PROPERTY DESCRIPTION**

New flex / warehouse construction available at Airport Commerce Park, strategically located near I-4, the Lakeland airport, Polk Parkway, Publix HQ, Amazon and in one of the "fastest growing cities" in the US.

The property is located in the office and industrial HUB of the international airport of Lakeland. Easy access to Polk Parkway, I-4 and 6 miles from downtown Lakeland.