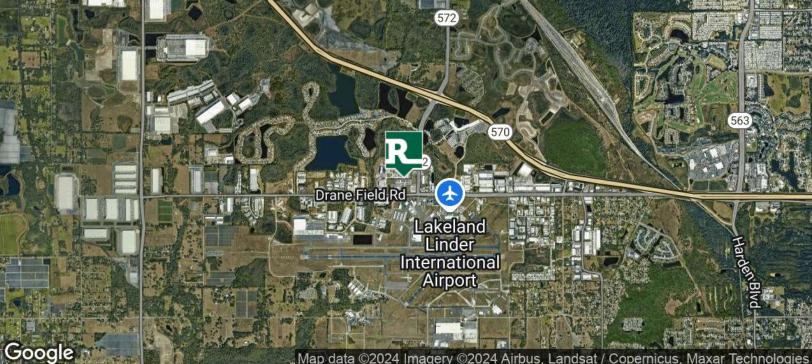

The property is located in the office and industrial HUB of the international airport of Lakeland. Easy access to Polk Parkway, I-4 and 6 miles from downtown Lakeland.

#### **TRAFFIC COUNTS**

| Airport Rd     | 10,500/day |  |
|----------------|------------|--|
| Drane Field Rd | 8,300/day  |  |

\* Demographic data derived from 2020 ACS - US Census