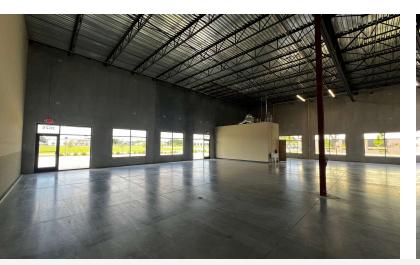

Double bay available has a total of 3,800 SF with 390 SF of office and 2 grade level doors.

Exterior walls are tilt-up concrete, the floor is 5' thick, electrical service is 3 phase - 120/240v, total of 25 parking per building (2.19/1000 SF), total of 6 drive-in (12' x 14') per buildings (1/1,900 SF), 20' clear height and column spacing of 36' x 50'.

#### **OFFERING SUMMARY**

| Available SF:        | 1,900 - 3,800 SF             |
|----------------------|------------------------------|
| Lot Size:            | 3.26 Acres                   |
| Total Building Size: | 34,200 SF                    |
| Built:               | 2022                         |
| Power:               | 3 phase - 120/204v           |
| Clear Height:        | 20 ft                        |
| Loading:             | Grade Level Access (12'x14') |
| Market:              | Tampa / St Petersburg        |
| Submarket:           | Lakeland MSA                 |