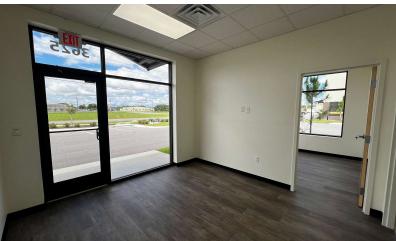

Double bay available has a total of 3,800 SF with 390 SF of office and 2 grade level doors.

Exterior walls are tilt-up concrete, the floor is 5' thick, electrical service is 3 phase - 120/240v, total of 25 parking per building (2.19/1000 SF), total of 6 drive-in (12' x 14') per buildings (1/1,900 SF), 20' clear height and column spacing of 36' x 50'.

#### **AVAILABLE SPACES**

| SUITE | TENANT    | SIZE     | TYPE | RATE                          |
|-------|-----------|----------|------|-------------------------------|
| 1-2   | Available | 3,800 SF | NNN  | Call 863-250-2502 for pricing |
| 4     | Available | 1,900 SF | NNN  | Call 863-250-2502 for pricing |