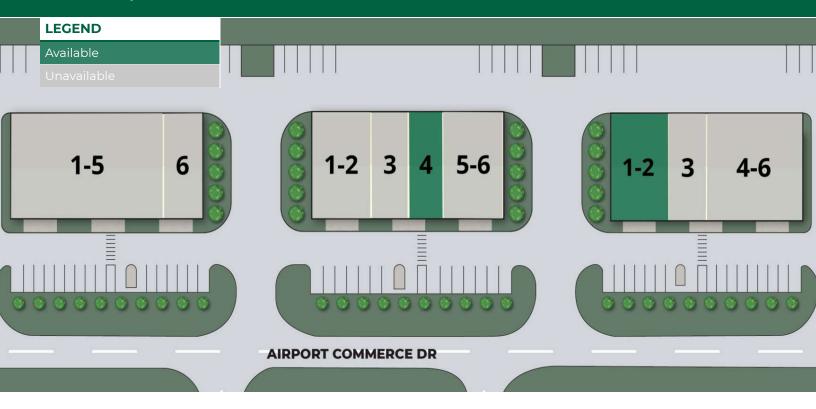

#### **AVAILABLE SPACES**

| SUITE | TENANT    | SIZE     | TYPE | RATE                          |
|-------|-----------|----------|------|-------------------------------|
| 1-2   | Available | 3,800 SF | NNN  | Call 863-250-2502 for pricing |
| 4     | Available | 1,900 SF | NNN  | Call 863-250-2502 for pricing |

#### **AVAILABLE SPACES**

| SUITE | TENANT    | SIZE     | ΤΥΡΕ | RATE                          |
|-------|-----------|----------|------|-------------------------------|
| 1-2   | Available | 3,800 SF | NNN  | Call 863-250-2502 for pricing |