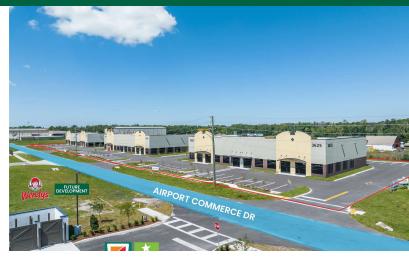

3625 - 3685 AIRPORT COMMERCE DR, LAKELAND, FL 33811

#### **PROPERTY DESCRIPTION**

New flex / warehouse construction available at Airport Commerce Park, strategically located near I-4, the Lakeland airport, Polk Parkway, Publix HQ, Amazon and in one of the "fastest growing cities" in the US.

Double bay available has a total of 3,800 SF with 390 SF of office and 2 grade level doors.

Exterior walls are tilt-up concrete, the floor is 5' thick, electrical service is 3 phase - 120/240v, total of 25 parking per building (2.19/1000 SF), total of 6 drive-in (12' x 14') per buildings (1/1,900 SF), 20' clear height and column spacing of 36' x 50'.

The property is located in the office and industrial HUB of the international airport of Lakeland. Easy access to Polk Parkway, I-4 and 6 miles from downtown Lakeland.