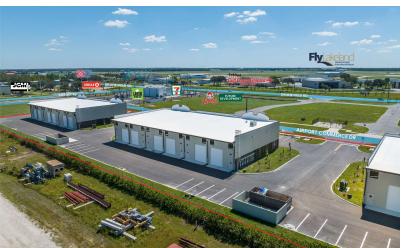

#### **PROPERTY DESCRIPTION**

New flex / warehouse construction available at Airport Commerce Park, strategically located near I-4, the Lakeland airport, Polk Parkway, Publix HQ, Amazon and in one of the "fastest growing cities" in the US.

The property is located in the office and industrial HUB of the international airport of Lakeland. Easy access to Polk Parkway, I-4 and 6 miles from downtown Lakeland.