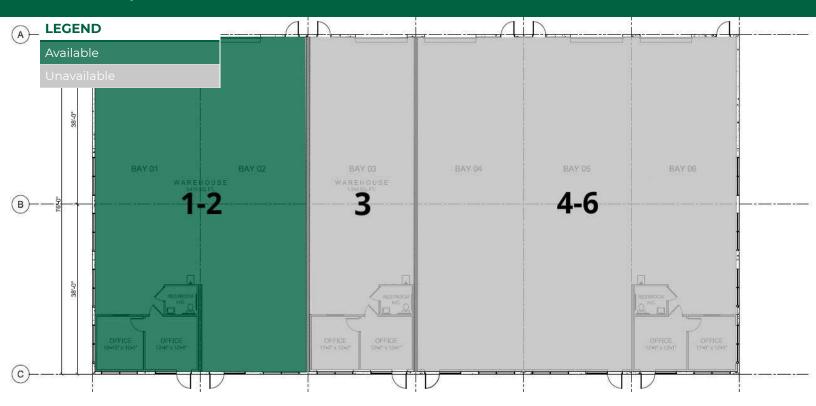

#### **AVAILABLE SPACES**

| SUITE | TENANT    | SIZE     | TYPE | RATE                          |
|-------|-----------|----------|------|-------------------------------|
| 1-2   | Available | 3,800 SF | NNN  | Call 863-250-2502 for pricing |
| 4     | Available | 1,900 SF | NNN  | Call 863-250-2502 for pricing |

#### **AVAILABLE SPACES**

| SUITE | TENANT    | SIZE     | ΤΥΡΕ | RATE                          |
|-------|-----------|----------|------|-------------------------------|
| 1-2   | Available | 3,800 SF | NNN  | Call 863-250-2502 for pricing |