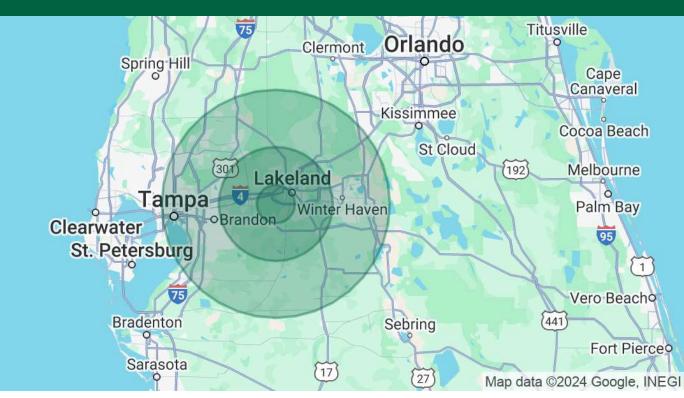

| DEMOGRAPHICS      | 5 MILES  | 15 MILES | <b>30 MILES</b> |
|-------------------|----------|----------|-----------------|
| Total Households  | 38,830   | 156,541  | 461,477         |
| Total Population  | 99,880   | 423,671  | 1,242,217       |
| Average HH Income | \$75,909 | \$60,315 | \$62,011        |

21 million people within 200 miles

Need Warehouse Space? Call the Ruthvens!

3625 - 3685 AIRPORT COMMERCE DR, LAKELAND, FL 33811

Central Florida's Warehouse Specialist

FOR LEASE

ALEX DELANNOY 863.250.2502 adelannoy@ruthvens.com

### Google

| POPULATION           | 5 MILES | 15 MILES | <b>30 MILES</b> |
|----------------------|---------|----------|-----------------|
| Total Population     | 99,880  | 423,671  | 1,242,217       |
| Average Age          | 40.4    | 37.7     | 38.2            |
| Average Age (Male)   | 39.5    | 36.2     | 37.2            |
| Average Age (Female) | 41.5    | 39.0     | 39.0            |
| Average Age (Male)   | 39.5    | 36.2     | 3               |

| HOUSEHOLDS & INCOME | 5 MILES   | 15 MILES  | <b>30 MILES</b> |
|---------------------|-----------|-----------|-----------------|
| Total Households    | 38,830    | 156,541   | 461,477         |
| # of Persons per HH | 2.6       | 2.7       | 2.7             |
| Average HH Income   | \$75,909  | \$60,315  | \$62,011        |
| Average House Value | \$209,715 | \$182,373 | \$194,754       |