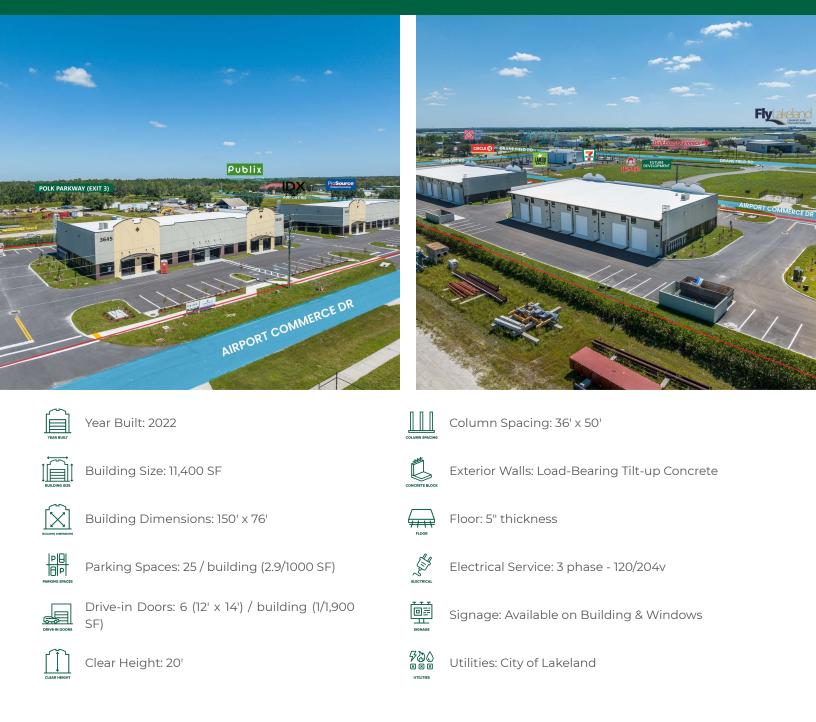

Double bay available has a total of 3,800 SF with 390 SF of office and 2 grade level doors.

Exterior walls are tilt-up concrete, the floor is 5' thick, electrical service is 3 phase - 120/240v, total of 25 parking per building (2.19/1000 SF), total of 6 drive-in (12' x 14') per buildings (1/1,900 SF), 20' clear height and column spacing of 36' x 50'.

#### **OFFERING SUMMARY**

| Available SF:        | 1,900 - 3,800 SF             |
|----------------------|------------------------------|
| Lot Size:            | 3.26 Acres                   |
| Total Building Size: | 34,200 SF                    |
| Built:               | 2022                         |
| Power:               | 3 phase - 120/204v           |
| Clear Height:        | 20 ft                        |
| Loading:             | Grade Level Access (12'x14') |
| Market:              | Tampa / St Petersburg        |
| Submarket:           | Lakeland MSA                 |