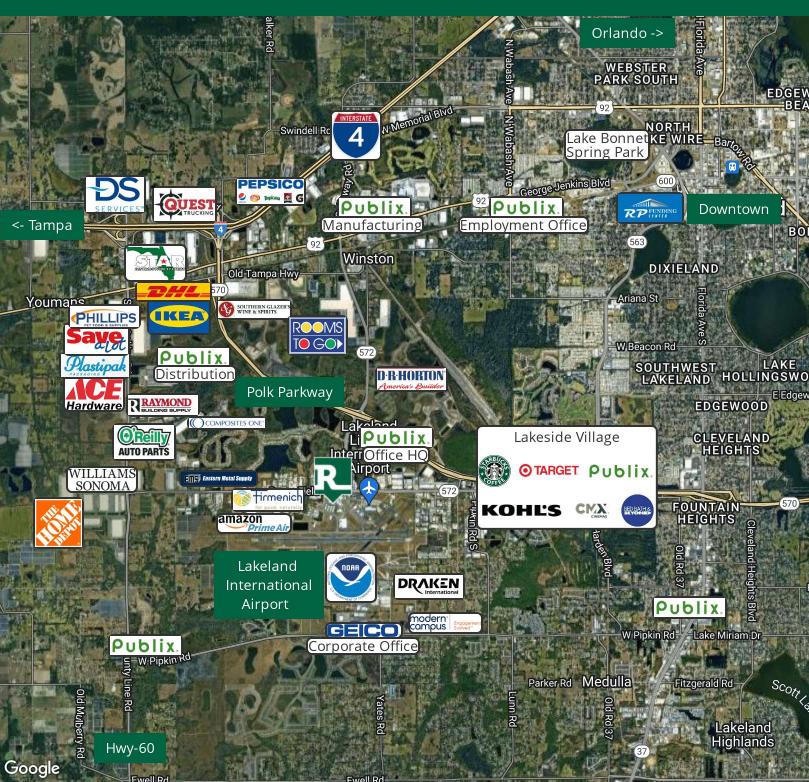

#### **PROPERTY DESCRIPTION**

New flex / warehouse construction available at Airport Commerce Park, strategically located near I-4, the Lakeland airport, Polk Parkway, Publix HQ, Amazon and in one of the "fastest growing cities" in the US.

The property is located in the office and industrial HUB of the international airport of Lakeland. Easy access to Polk Parkway, I-4 and 6 miles from downtown Lakeland.

#### CITY OF LAKELAND

Lakeland has always been a hub of innovation and progressive ideas. Today, the City continues to thrive as population and business expansions are attracted to this area, the geographic center of Florida. Lakeland's economic base consists of warehouse, transportation and distribution, education, health care, manufacturing and retail.

Lakeland has received the distinction of being on Money Magazine's "Best Place to Live in America" list. In addition, Lakeland is home to Publix Supermarkets, Amazon, Florida Southern College and is the winter home to the Detroit Tigers.

#### LARGEST EMPLOYERS IN LAKELAND NEARBY

Headquartered within one miles from subject property in Lakeland, Publix is Florida's largest private employer. In 2018, they announced it would hire those additional 700 employees to fill a 190,000 square foot office addition bringing their total employment in Lakeland to over 8,000.

On top of their current corporate offices located within a couple of miles of subject property, Geico recently expanded their regional office by another 50,000 square feet. This expansion resulted in a \$12 million capital investment 500 new High-Skill, High-Wage jobs, bringing their Lakeland employment to 3,700.

#### AMAZON FULFULLMENT AND PRIME AIR HUB

In 2014, Amazon constructed and opened a new 1,000,000+ square foot fulfillment center located on County Line Road with 900+ employees, since then Amazon continued to chose Lakeland and not only quadruple their size in Polk County but relocated their Amazon Air HUB in 2020 to Lakeland International Airport from Tampa with a new 285,000 square feet facility creating thousands of jobs.

In 2021, they announce an expansion that will more than double their capacity making it the largest Amazon facility in the Southeast in 2022 with another 464,000 square feet and hundreds of new jobs

ALEX DELANNOY 863.250.2502 adelannoy@ruthvens.com