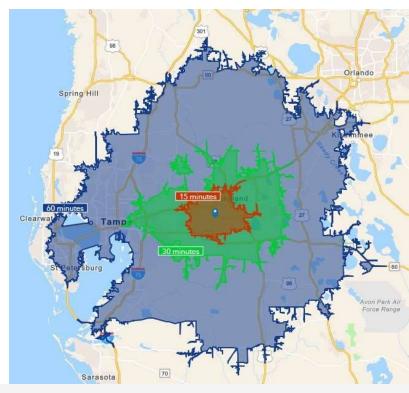

21 million people within 200 miles

Need Warehouse Space? Call the Ruthvens!

3625 - 3685 AIRPORT COMMERCE DR, LAKELAND, FL 33811

Central Florida's Warehouse Specialist

FOR LEASE

ALEX DELANNOY 863.250.2502 adelannoy@ruthvens.com