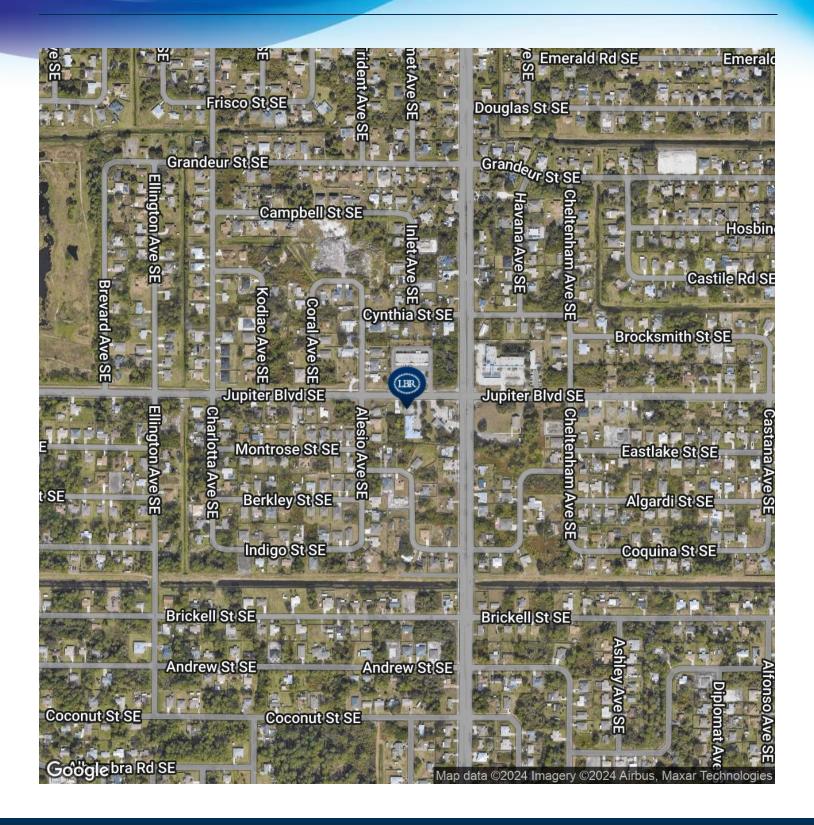

located at 3540 Jupiter Blvd SE, Unit 3, offers a prime location for businesses seeking a strategic presence in this thriving community.

#### **LOCATION OVERVIEW**

Surrounding the property is a robust residential area, ensuring a steady flow of potential customers.

This location is in close proximity to numerous neighborhoods, making it an attractive option for businesses looking to tap into the local market.

# **ADDITIONAL PHOTOS**

• 3540 Jupiter Blvd SE Palm Bay, FL 32909







Retail Sales & Leasing 321.722.0707 X15 vitor@teamlbr.com

**JEFFERY T. ROBISON, CCIM** 

President | Broker 321.722.0707 X13 jeff@teamlbr.com Lightle Beckner Robison, Inc.

321.722.0707 • teamlbr.com 70 W. Hibiscus Blvd., Melbourne, FL 32901

### **LOCATION MAP**

• 3540 Jupiter Blvd SE Palm Bay, FL 32909



## **DEMOGRAPHICS MAP & REPORT**

• 3540 Jupiter Blvd SE Palm Bay, FL 32909



| POPULATION           | I MILE    | 5 MILES   | 10 MILES  |
|----------------------|-----------|-----------|-----------|
| Total Population     | 5,040     | 120,076   | 218,296   |
| Average Age          | 42.1      | 43.6      | 44.0      |
| Average Age (Male)   | 41.7      | 41.2      | 41.9      |
| Average Age (Female) | 42.1      | 44.6      | 45.6      |
|                      |           |           |           |
| HOUSEHOLDS & INCOME  | I MILE    | 5 MILES   | 10 MILES  |
| Total Households     | 1,863     | 48,039    | 93,530    |
| # of Persons per HH  | 2.7       | 2.5       | 2.3       |
| Average HH Income    | \$59,235  | \$60,712  | \$63,872  |
| 0                    | • /       |           |