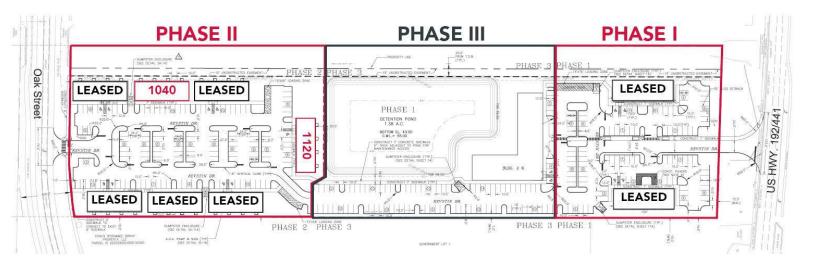

1040 KEVSTIN DRIVE | KISSIMMEE, FL 34744

FOR LEASE



## LISTING DATA

**Available SF:** 1,080 - 3,240 SF

Comments: Interior construction work has been completed. Building has been delivered in a vanilla shell with a certificate of occupancy. Additional interior construction will be the responsibility of the Tenant. Phase II of Kissimmee Professional Village has delivered 5 out of 7 planned buildings featuring both medical and professional office uses in a park like setting. The Buildings offer direct parking lot access, fascia signage and easy access to East Oak Street.

## **ECONOMIC DATA**

Lease Rate: \$25.00 SF/yr (NNN)









321.281.8509

jbantel@lee-associates.com





1040 KEVSTIN DRIVE | KISSIMMEE, FL 34744

FOR LEASE

## SITE PLAN





www.LeeCFL.com