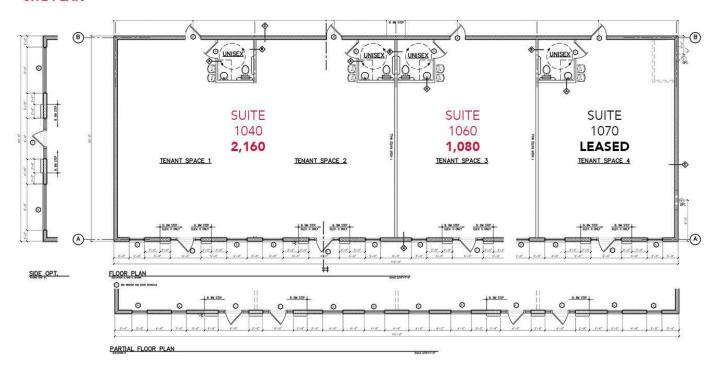

## LISTING DATA

**Available SF:** 1,080 - 3,240 SF

Comments: Interior construction work has been completed. Building has been delivered in a vanilla shell with a certificate of occupancy. Additional interior construction will be the responsibility of the Tenant. Phase II of Kissimmee Professional Village has delivered 5 out of 7 planned buildings featuring both medical and professional office uses in a park like setting. The Buildings offer direct parking lot access, fascia signage and easy access to East Oak Street.