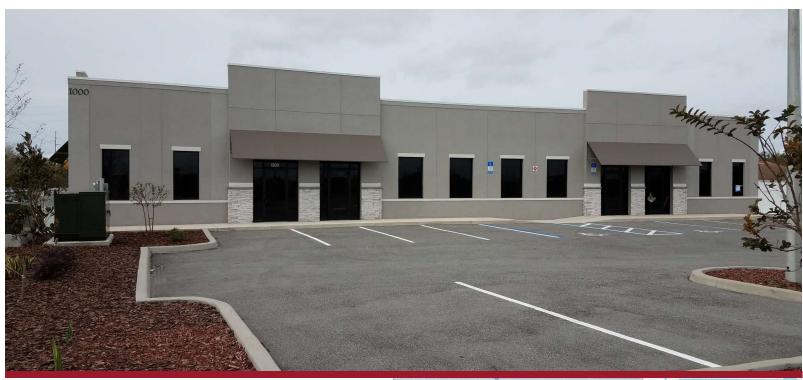

1040 KEVSTIN DRIVE | KISSIMMEE, FL 34744

FOR LEASE

## LISTING DATA

**Available SF:** 1,080 - 3,240 SF

Comments: Interior construction work has been completed. Building has been delivered in a vanilla shell with a certificate of occupancy. Additional interior construction will be the responsibility of the Tenant. Phase II of Kissimmee Professional Village has delivered 5 out of 7 planned buildings featuring both medical and professional office uses in a park like setting. The Buildings offer direct parking lot access, fascia signage and easy access to East Oak Street.