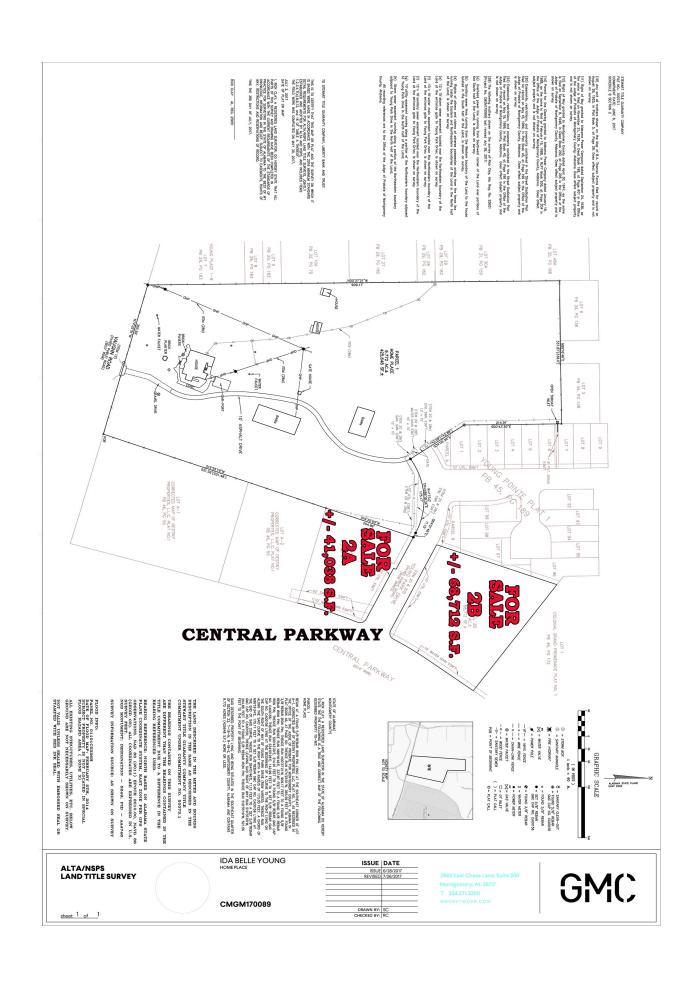

## COMMERCIAL REAL ESTATE

• Seller: Regions Bank as Trustee of the

**Ida Belle Young Revocable Trust** 

• Sale Price: \$2.50/S.F.

• Land Sizes: Lot 2A - ± 41,038 S.F.

Lot  $2B - \pm 68,712$  S.F.

• Zoning: O-1

## PROPERTIES OF THE IDA BELLE YOUNG ESTATE

Prices Reduced! Parcels of land, zoned O-1, located on Central Pkwy, Montgomery, Alabama. Each parcel is separately priced and offered as entire parcels. Excellent sites for office use. Contact John Stanley, CCIM, for more information at (334) 271-2475.