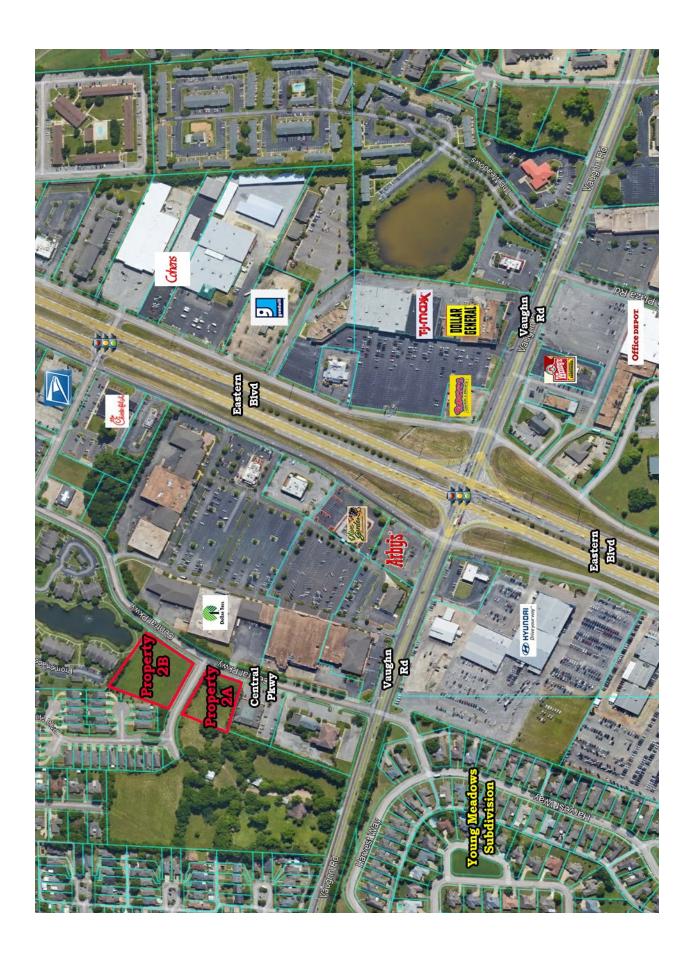

## PROPERTIES OF THE IDA BELLE YOUNG ESTATE

Prices Reduced! Parcels of land, zoned O-1, located on Central Pkwy, Montgomery, Alabama. Each parcel is separately priced and offered as entire parcels. Excellent sites for office use. Contact John Stanley, CCIM, for more information at (334) 271-2475.

## COMMERCIAL REAL ESTATE

• Seller: Regions Bank as Trustee of the

**Ida Belle Young Revocable Trust** 

• Sale Price: \$2.50/S.F.

• Land Sizes: Lot 2A - ± 41,038 S.F.

Lot  $2B - \pm 68,712$  S.F.

• Zoning: O-1