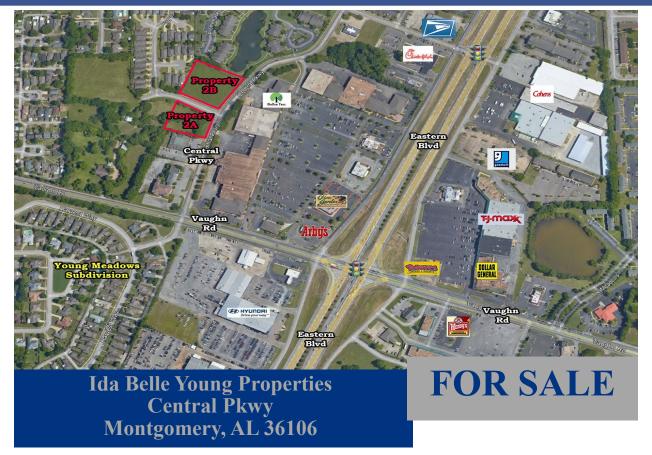

## PROPERTIES OF THE IDA BELLE YOUNG ESTATE

Prices Reduced! Parcels of land, zoned O-1, located on Central Pkwy, Montgomery, Alabama. Each parcel is separately priced and offered as entire parcels. Excellent sites for office use. Contact John Stanley, CCIM, for more information at (334) 271-2475.

## COMMERCIAL REAL ESTATE

• Seller: Regions Bank as Trustee of the

**Ida Belle Young Revocable Trust** 

• Sale Price: \$2.50/S.F.

• Land Sizes: Lot 2A - ± 41,038 S.F.

Lot  $2B - \pm 68,712$  S.F.

• Zoning: O-1