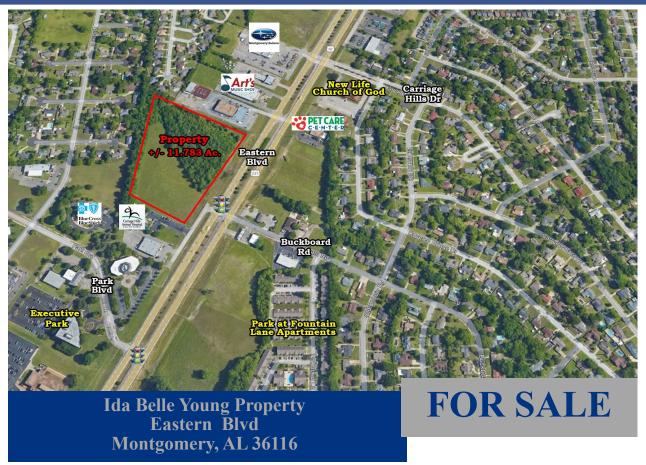

## **COMMERCIAL REAL ESTATE**

• Seller: Regions Bank as Trustee of the

**Ida Belle Young Revocable Trust** 

• Sale Price: \$495,000.00

• Land Size: +/- 11.783 Acres

• Zoning: B-3

Current Use: Undeveloped LandBest Use: Commercial/Office

## PROPERTY OF THE IDA BELLE YOUNG ESTATE

Parcel of land, zoned B-3, located on East Boulevard, Montgomery, Alabama. Priced and offered as entire parcel. Excellent site for retail, office, commercial, church and school use. Contact John Stanley, CCIM, for more information at (334) 271-2475.