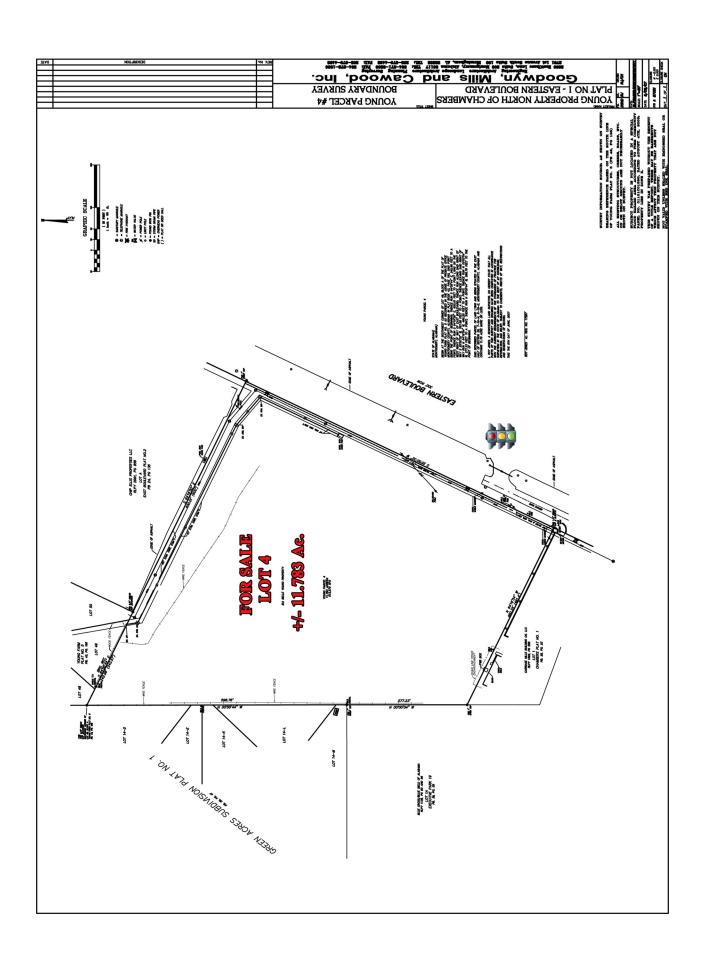

## **COMMERCIAL REAL ESTATE**

• Seller: Regions Bank as Trustee of the

**Ida Belle Young Revocable Trust** 

• Sale Price: \$495,000.00

• Land Size: +/- 11.783 Acres

• Zoning: B-3

Current Use: Undeveloped LandBest Use: Commercial/Office

## PROPERTY OF THE IDA BELLE YOUNG ESTATE

Parcel of land, zoned B-3, located on East Boulevard, Montgomery, Alabama. Priced and offered as entire parcel. Excellent site for retail, office, commercial, church and school use. Contact John Stanley, CCIM, for more information at (334) 271-2475.