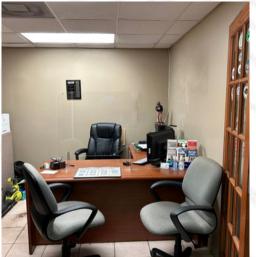

### Property Details

- Office and reception space: 760 SF
- Warehouse space: 3,334 SF
  - 2,012 SF in Bldg. 1
  - 1,322 SF in Bldg. 2
- Clear heights up to 13'
  - 9' clear in Bldg. 1 (with one grade level overhead door in rear section)
  - 13' clear in Bldg. 2 (with two facing grade level overhead doors)
  - 13' clear in the open area beneath the attached canopy