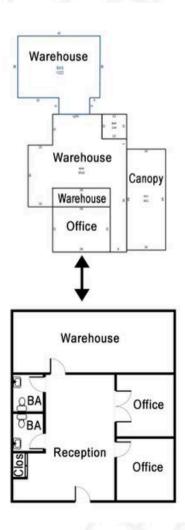

### Property Details

- Office and reception space: 760 SF
- Warehouse space: 3,334 SF
  - 2,012 SF in Bldg. 1
  - 1,322 SF in Bldg. 2
- Clear heights up to 13'
  - 9' clear in Bldg. 1 (with one grade level overhead door in rear section)
  - 13' clear in Bldg. 2 (with two facing grade level overhead doors)
  - 13' clear in the open area beneath the attached canopy