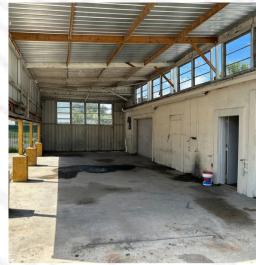

### Property Details

- Office and reception space: 760 SF
- Warehouse space: 3,334 SF
  - 2,012 SF in Bldg. 1
  - 1,322 SF in Bldg. 2
- Clear heights up to 13'
  - 9' clear in Bldg. 1 (with one grade level overhead door in rear section)
  - 13' clear in Bldg. 2 (with two facing grade level overhead doors)
  - 13' clear in the open area beneath the attached canopy