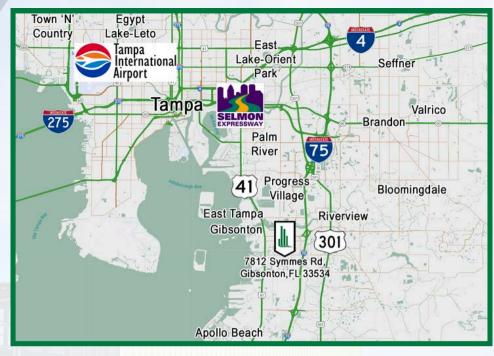

#### **Driving Distance:**

- I-75: 2.3 miles
- U.S. 41: .9 miles
- U.S. 301: 2.3 miles
- Selmon Expressway: 9.2 miles
- I-4: 13.1 miles
- Tampa International Airport: 19.3 miles

 A U-Haul Dealership transfers to the buyer.