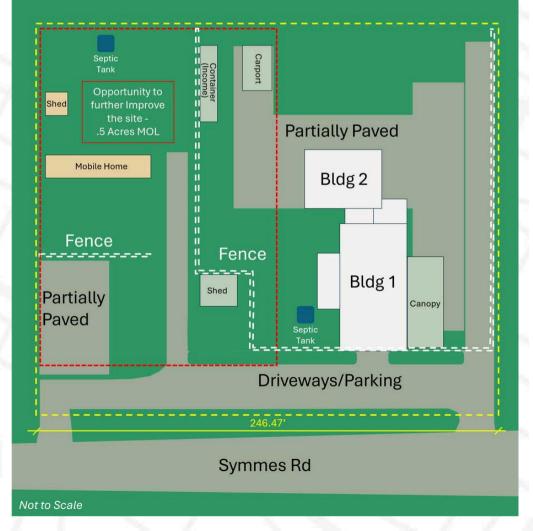

# Highlights ////

Located midway between U.S. 41 and I-75 on Symmes Rd

1.28 AC with 246' of frontage and two curb cuts

Traffic: 15,500 AADT

Masonry and steel construction

Three-phase power, 200 Amp, 240 V

An application to change Hillsborough's Zoning from AR to Commercial is forthcoming; Property's Future Land Use is RES-6 (FAR .25) - Click here for RES-6 typical uses (pg. 12)

### Property Details

- Office and reception space: 760 SF
- Warehouse space: 3,334 SF
  - 2,012 SF in Bldg. 1
  - 1,322 SF in Bldg. 2
- Clear heights up to 13'
  - 9' clear in Bldg. 1 (with one grade level overhead door in rear section)
  - 13' clear in Bldg. 2 (with two facing grade level overhead doors)
  - 13' clear in the open area beneath the attached canopy