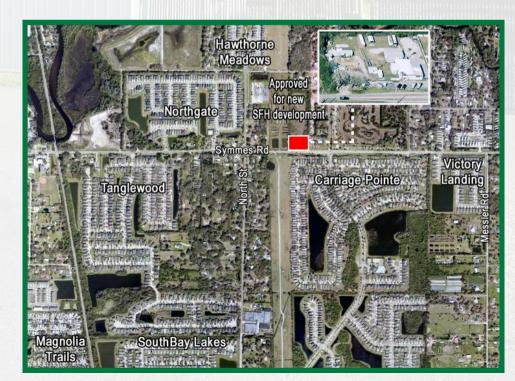

# Highlights ////

Located midway between U.S. 41 and I-75 on Symmes Rd

1.28 AC with 246' of frontage and two curb cuts

Traffic: 15,500 AADT

Masonry and steel construction

Three-phase power, 200 Amp, 240 V

An application to change Hillsborough's Zoning from AR to Commercial is forthcoming; Property's Future Land Use is RES-6 (FAR .25) - Click here for RES-6 typical uses (pg. 12)