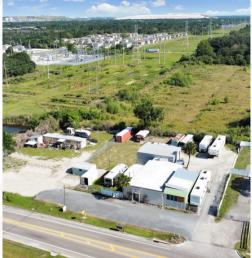

# Highlights ////

Located midway between U.S. 41 and I-75 on Symmes Rd

1.28 AC with 246' of frontage and two curb cuts

Traffic: 15,500 AADT

Masonry and steel construction

Three-phase power, 200 Amp, 240 V

An application to change Hillsborough's Zoning from AR to Commercial is forthcoming; Property's Future Land Use is RES-6 (FAR .25) - Click here for RES-6 typical uses (pg. 12)

### Property Details

- Office and reception space: 760 SF
- Warehouse space: 3,334 SF
  - 2,012 SF in Bldg. 1
  - 1,322 SF in Bldg. 2
- Clear heights up to 13'
  - 9' clear in Bldg. 1 (with one grade level overhead door in rear section)
  - 13' clear in Bldg. 2 (with two facing grade level overhead doors)
  - 13' clear in the open area beneath the attached canopy