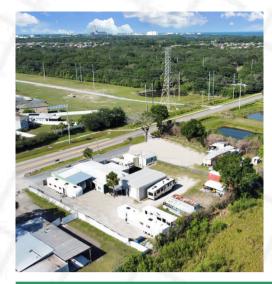

# Highlights ////

Located midway between U.S. 41 and I-75 on Symmes Rd

1.28 AC with 246' of frontage and two curb cuts

Traffic: 15,500 AADT

Masonry and steel construction

Three-phase power, 200 Amp, 240 V

An application to change Hillsborough's Zoning from AR to Commercial is forthcoming; Property's Future Land Use is RES-6 (FAR .25) - Click here for RES-6 typical uses (pg. 12)

### Property Details

- Office and reception space: 760 SF
- Warehouse space: 3,334 SF
  - 2,012 SF in Bldg. 1
  - 1,322 SF in Bldg. 2
- Clear heights up to 13'
  - 9' clear in Bldg. 1 (with one grade level overhead door in rear section)
  - 13' clear in Bldg. 2 (with two facing grade level overhead doors)
  - 13' clear in the open area beneath the attached canopy