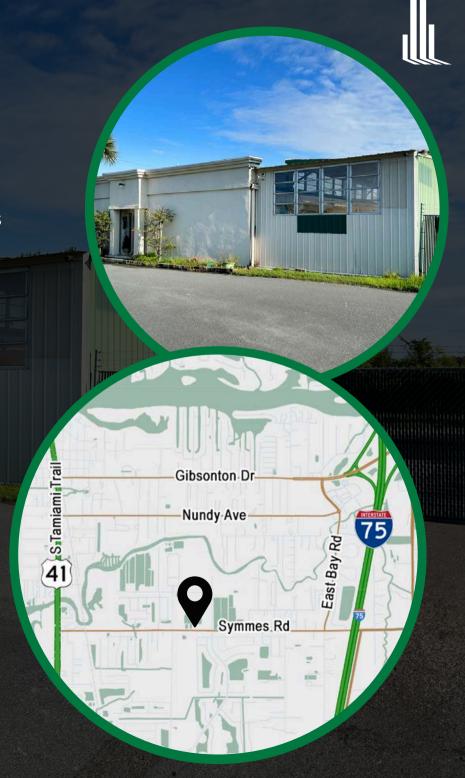

# Highlights ////

Located midway between U.S. 41 and I-75 on Symmes Rd

1.28 AC with 246' of frontage and two curb cuts

Traffic: 15,500 AADT

Masonry and steel construction

Three-phase power, 200 Amp, 240 V

An application to change Hillsborough's Zoning from AR to Commercial is forthcoming; Property's Future Land Use is RES-6 (FAR .25) - Click here for RES-6 typical uses (pg. 12)

#### **Driving Distance:**

- I-75: 2.3 miles
- U.S. 41: .9 miles
- U.S. 301: 2.3 miles
- Selmon Expressway: 9.2 miles
- I-4: 13.1 miles
- Tampa International Airport: 19.3 miles

 A U-Haul Dealership transfers to the buyer.