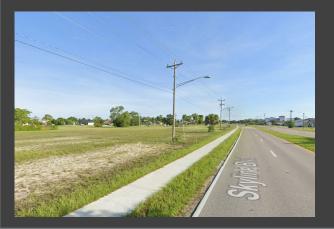

## FOR SALE – Commercial Corner 1006 Skyline Blvd. & 1005 SW 8<sup>th</sup> Pl. Cape Coral, FL 33991

Price: \$549,900 (\$8.82/PSF) Size: 1.43± acres Zoning: C-1 (Commercial) Future Land Use: CP – Commercial Professional Strap #: 22-44-23-C2-04454.0230 | .0280 Location: The property is located between SW Pine Island Rd. and Trafalgar Pkwy. Access on 3 sides including Skyline frontage.

## Property Description:

- Located at the corner of Skyline Blvd. And SW 10<sup>th</sup> Str. All Utilities.
- Nearby businesses: Farmer Joe's, Publix,
  Bonefish Grill, USPS, Dental Office, Self
  Storage, Fitness Centers, Sun Splash
- Coming Soon to the area: Siesta Lakes Apartments, Embers Lake Estates, Chiquita Falls, Cape Coral Town Center, Flex Space, Suncoast Credit Union