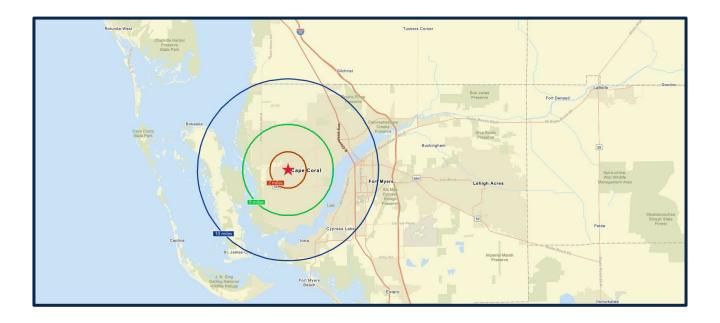

For Sale – 1.43 Acres 1006 Skyline Blvd.

Michael J. Frye, CCIM|CEO (239) 281-0441

| DEMOGRAPHICS (2024)                                              |                                                                                               |                                                                                                                                                                     |
|------------------------------------------------------------------|-----------------------------------------------------------------------------------------------|---------------------------------------------------------------------------------------------------------------------------------------------------------------------|
| 1006 Skyline Blvd. & 1005 SW 8 <sup>th</sup> Pl., Cape Coral, FL |                                                                                               |                                                                                                                                                                     |
| 2 Miles                                                          | 5 Miles                                                                                       | 10 Miles                                                                                                                                                            |
| 30,180                                                           | 174,478                                                                                       | 411,281                                                                                                                                                             |
| 41                                                               | 44                                                                                            | 49                                                                                                                                                                  |
| 10,767                                                           | 65,985                                                                                        | 174,896                                                                                                                                                             |
| 23,000 (Skyline Blvd)<br>43,000 (SW Pine Island Rd)              |                                                                                               |                                                                                                                                                                     |
|                                                                  | e Blvd. & 1005 SW 8 <sup>t</sup><br>2 Miles<br>30,180<br>41<br>10,767<br>23,000 (Skyline Blvd | e Blvd. & 1005 SW 8 <sup>th</sup> Pl., Cape Coral, FL      2 Miles    5 Miles      30,180    174,478      41    44      10,767    65,985      23,000 (Skyline Blvd) |