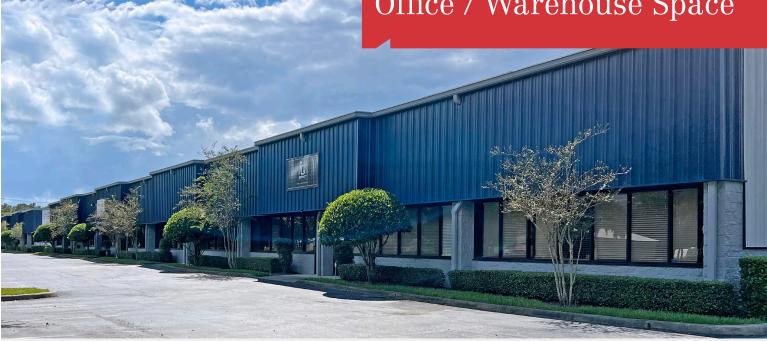

## For Lease **Monroe Commerce Park** Office / Warehouse Space

# Church Street and Monroe Road Sanford, Florida 32771

#### **Property Features**

- (5) grade-level office / warehouse buildings totaling 116,500± SF; built in 2003
- 10'-12' x 14' grade-level overhead doors
- Clear height: 16' 20'; Skylights for natural light
- Zoning: PD allows a wide variety of uses
- Easy access to I-4 only 1/4 mile south of US Hwy 17-92 interchange
- Excellent visibility with frontage on both US Hwy 17-92 (Monroe Road) and Church Street
- Great location less than a mile from 2 separate I-4 interchanges - convenient to entire Orlando metro area
- Only 7 minutes from HCA Florida Lake Monroe Hospital
- Internet providers: Spectrum / AT&T