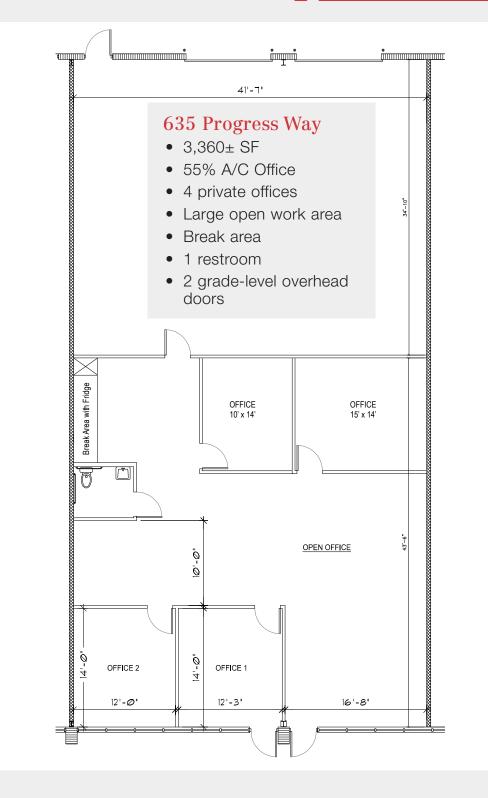

#### Lease Rate: from \$13.00/SF NNN Operating Expenses: \$2.99/SF

Space Available

- 635 Progress Way......3,360± SF \$14.00/SF NNN
- 655 Progress Way......4,000± SF \$14.00/SF NNN *(Available 11/01/24)*
- 4154 Incubator Court...5,000± SF \$13.00/SF NNN (Available 11/01/24)
- 683 Progress Way......6,000± SF \$14.00/SF NNN (Available 12/01/24 - 01/01/25)