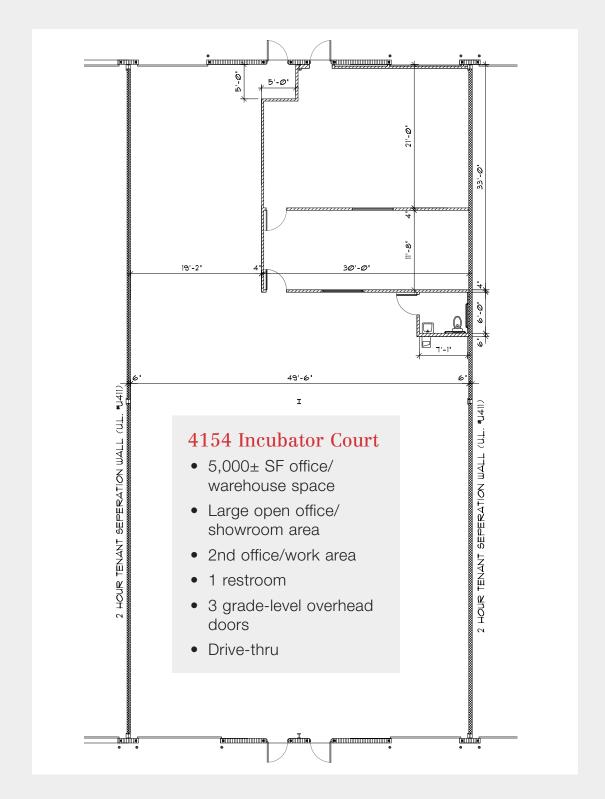

#### Lease Rate: from \$13.00/SF NNN Operating Expenses: \$2.99/SF

Space Available

- 635 Progress Way......3,360± SF \$14.00/SF NNN
- 655 Progress Way......4,000± SF \$14.00/SF NNN *(Available 11/01/24)*
- 4154 Incubator Court...5,000± SF \$13.00/SF NNN (Available 11/01/24)
- 683 Progress Way......6,000± SF \$14.00/SF NNN (Available 12/01/24 - 01/01/25)