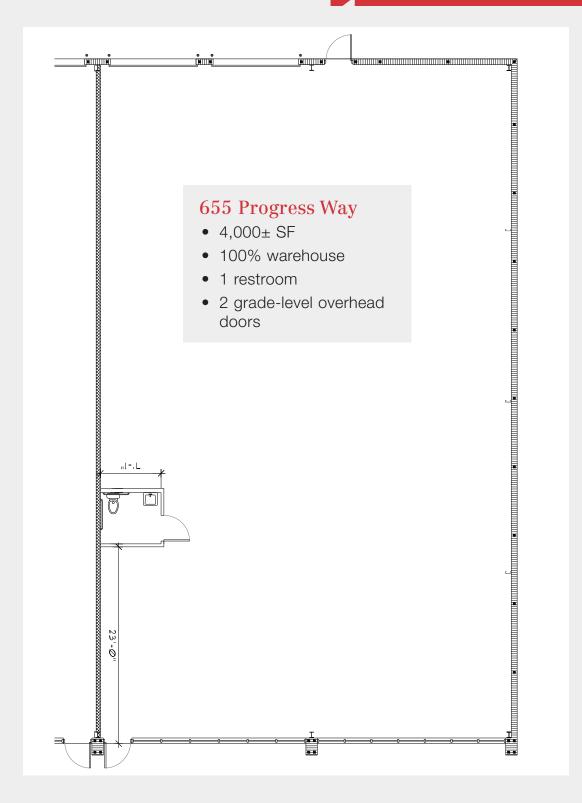

#### Lease Rate: from \$13.00/SF NNN Operating Expenses: \$2.99/SF

Space Available

- 635 Progress Way......3,360± SF \$14.00/SF NNN
- 655 Progress Way......4,000± SF \$14.00/SF NNN *(Available 11/01/24)*
- 4154 Incubator Court...5,000± SF \$13.00/SF NNN (Available 11/01/24)
- 683 Progress Way......6,000± SF \$14.00/SF NNN (Available 12/01/24 - 01/01/25)