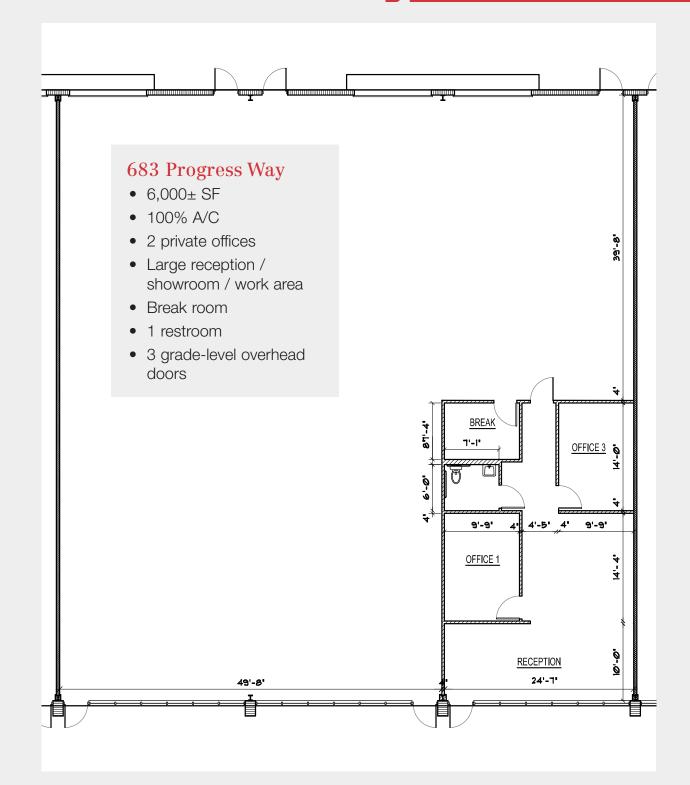

#### Lease Rate: from \$13.00/SF NNN Operating Expenses: \$2.99/SF

Space Available

- 635 Progress Way......3,360± SF \$14.00/SF NNN
- 655 Progress Way......4,000± SF \$14.00/SF NNN *(Available 11/01/24)*
- 4154 Incubator Court...5,000± SF \$13.00/SF NNN (Available 11/01/24)
- 683 Progress Way......6,000± SF \$14.00/SF NNN (Available 12/01/24 - 01/01/25)