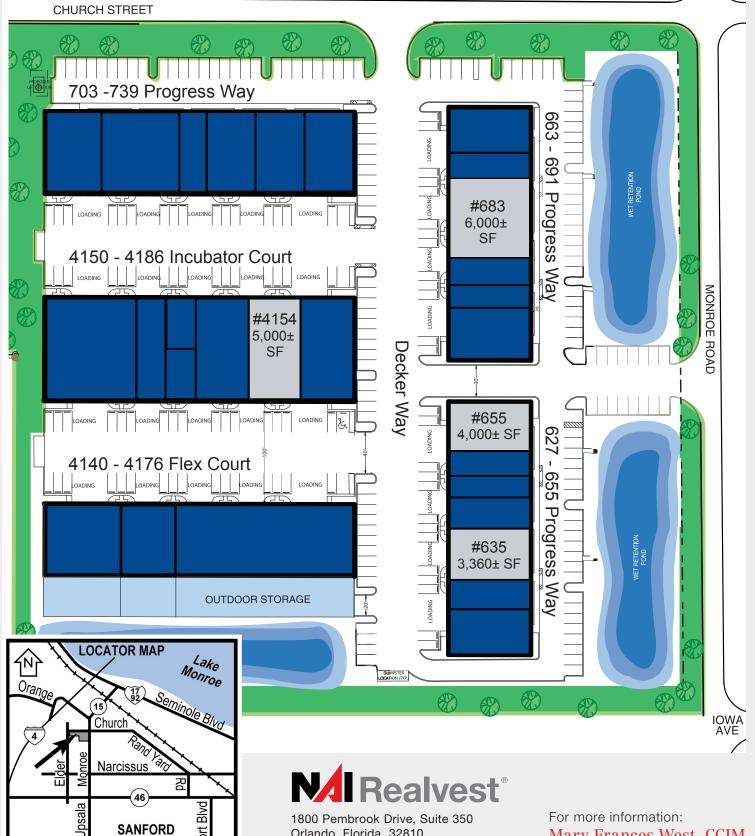

#### Lease Rate: from \$13.00/SF NNN Operating Expenses: \$2.99/SF

Space Available

- 635 Progress Way......3,360± SF \$14.00/SF NNN
- 655 Progress Way......4,000± SF \$14.00/SF NNN *(Available 11/01/24)*
- 4154 Incubator Court...5,000± SF \$13.00/SF NNN (Available 11/01/24)
- 683 Progress Way......6,000± SF \$14.00/SF NNN (Available 12/01/24 - 01/01/25)

#### **Church Street & Monroe Road** Sanford, Florida 32771

SANFORD

(15

Airport