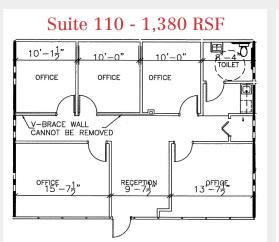

| Tivaliable Spaces |       |           |
|-------------------|-------|-----------|
| Suite             | RSF   | Available |
| 105               | 1,122 | Now       |
| 110               | 1,380 | Now       |
| 115               | 1,380 | Now       |
| 200               | 2,670 | Now       |
| 215               | 2,670 | Now       |
| 235               | 2,670 | Now       |