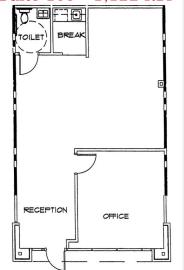

### Suite 105 - 1,122 RSF

Suites 105 & 110 can be combined - total of 2,502± SF