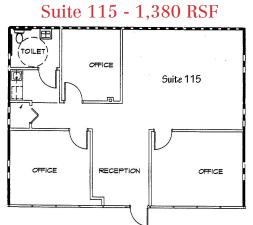

| Tivaliable Spaces |       |           |
|-------------------|-------|-----------|
| Suite             | RSF   | Available |
| 105               | 1,122 | Now       |
| 110               | 1,380 | Now       |
| 115               | 1,380 | Now       |
| 200               | 2,670 | Now       |
| 215               | 2,670 | Now       |
| 235               | 2,670 | Now       |

# Floor Plans **Lake Mary Office Space**Primera Court II

# As Builts Lake Mary Office Space Primera Court II