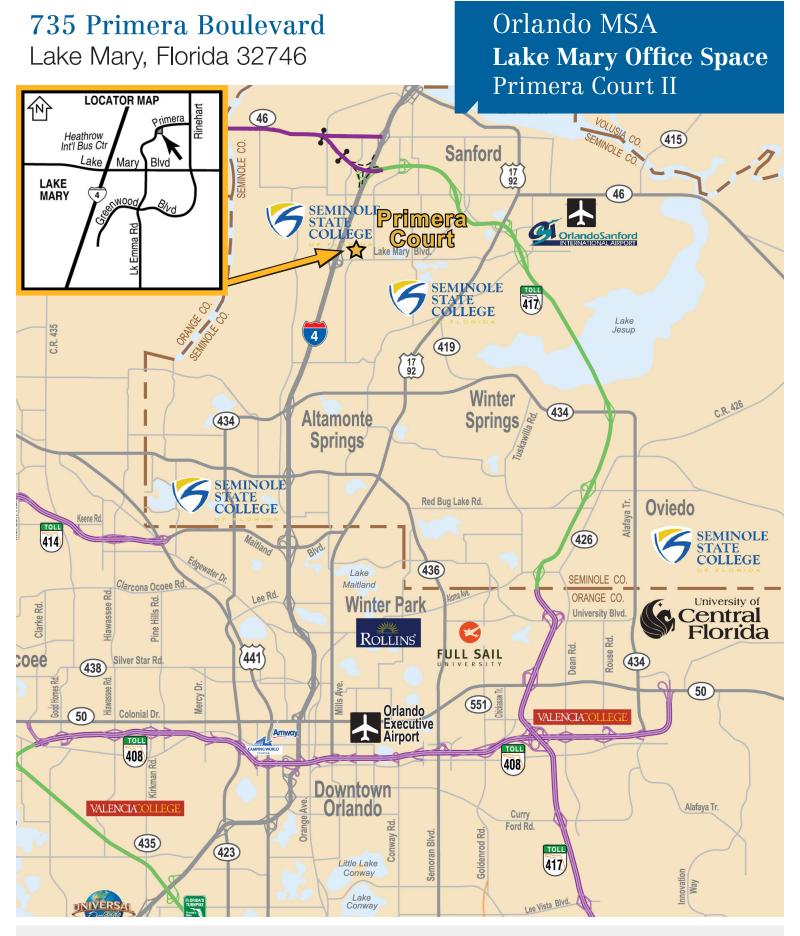

n contained herein has been given to us by the owner of the property or other sources we deem reliable. We have no reason to doubt its accuracy, but we do not guarantee it. All information should be verified prior to purchase or lease. Unless otherwise noted, the property is being offered as-is, where is, with all faults.

1800 Pembrook Drive, Suite 350 Orlando, Florida 32810-6928 +1 407 875 9989

nairealvest.com

# 735 Primera Boulevard

Lake Mary, Florida 32746

# Floor Plans **Lake Mary Office Space**Primera Court II





# 735 Primera Boulevard

Lake Mary, Florida 32746

# As Builts Lake Mary Office Space Primera Court II

### Suite 105 - 1,122 RSF







Suites 105 & 110 can be combined - total of 2,502± SF

# Suite 200 - 2,670 RSF OFFICE OFFICE



### **Individual Entrances**











1800 Pembrook Drive, Suite 350 Orlando, Florida 32810-6928 +1 407 875 9989 nairealvest.com