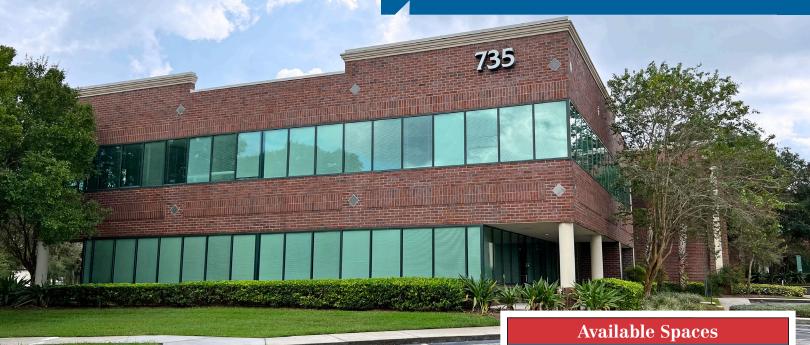

# 735 Primera Boulevard

Lake Mary, Florida 32746

# **Building Features**

- Class 'A' Office Park
- Attractive two-story brick building with insulated glass construction; built in 2000
- Self-contained suites with restroom and break area
- Suites are ready for immediate occupancy
- High speed fiber optic available Spectrum / AT&T
- Tenant controlled HVAC, 24/7 access, and private exterior entrances
- Parking ratio: 4/1,000 SF
- Great Lake Mary location, convenient to I-4, Lake Mary Blvd, Rinehart Road and US Hwy 17-92
- Close to restaurants, shopping and banking

| Tivaliable Spaces |       |           |
|-------------------|-------|-----------|
| Suite             | RSF   | Available |
| 105               | 1,122 | Now       |
| 110               | 1,380 | Now       |
| 115               | 1,380 | Now       |
| 200               | 2,670 | Now       |
| 215               | 2,670 | Now       |
| 235               | 2,670 | Now       |