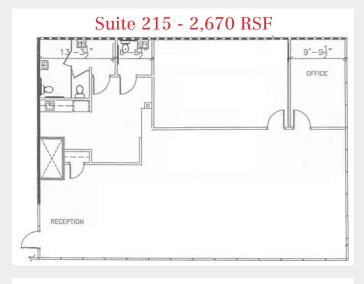

| Tivaliable Spaces |       |           |
|-------------------|-------|-----------|
| Suite             | RSF   | Available |
| 105               | 1,122 | Now       |
| 110               | 1,380 | Now       |
| 115               | 1,380 | Now       |
| 200               | 2,670 | Now       |
| 215               | 2,670 | Now       |
| 235               | 2,670 | Now       |

# Floor Plans **Lake Mary Office Space**Primera Court II

# As Builts Lake Mary Office Space Primera Court II