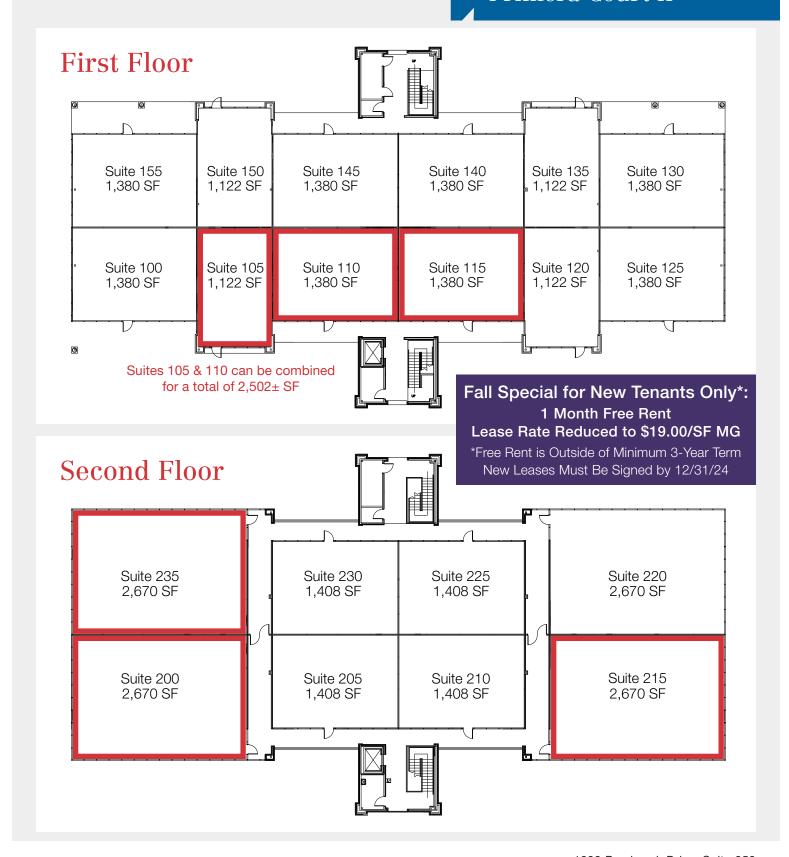

| Tivaliable Spaces |       |           |
|-------------------|-------|-----------|
| Suite             | RSF   | Available |
| 105               | 1,122 | Now       |
| 110               | 1,380 | Now       |
| 115               | 1,380 | Now       |
| 200               | 2,670 | Now       |
| 215               | 2,670 | Now       |
| 235               | 2,670 | Now       |

# Fall Special: 1 Month Free for New Tenants\*

\*Outside of Minimum 3-Year Term New Leases Must Be Signed by 12/31/24

# Lease Rate

\$22.00/RSF Mod Gross
\$19.00/RSF Mod Gross\*\*

Net of Janitorial & Electric

\*\*3-Year Minimum Term for NEW,
Qualified Credit Tenant

For more information:

### Suite 105 - 1,122 RSF

Suites 105 & 110 can be combined - total of 2,502± SF