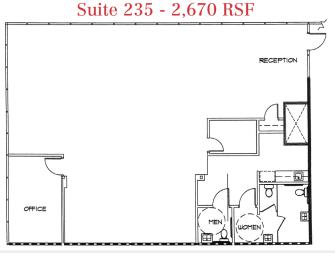

| Tivaliable Spaces |       |           |
|-------------------|-------|-----------|
| Suite             | RSF   | Available |
| 105               | 1,122 | Now       |
| 110               | 1,380 | Now       |
| 115               | 1,380 | Now       |
| 200               | 2,670 | Now       |
| 215               | 2,670 | Now       |
| 235               | 2,670 | Now       |

# Floor Plans **Lake Mary Office Space**Primera Court II

# As Builts Lake Mary Office Space Primera Court II