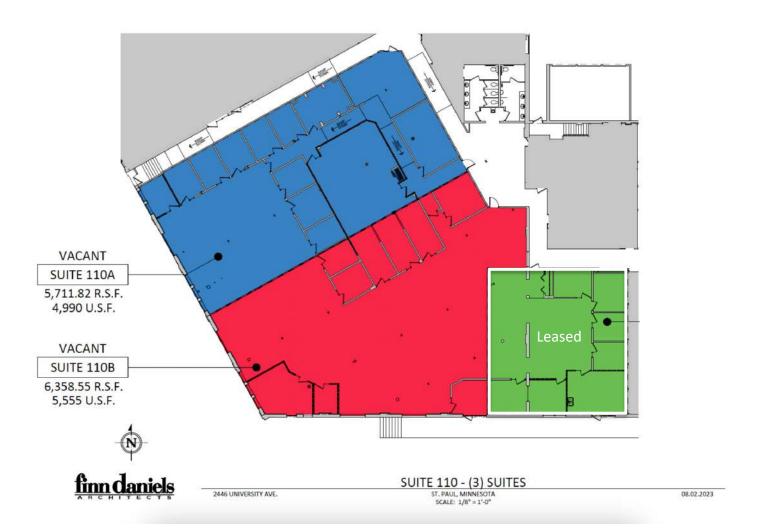

# Space Plan | Suite 110A, Suite 110B - Up to 12,071 SF

## Space Available:

- Suite 110A/110B: 5,712 sf to 12,071 sf
- Lease Rate: \$19.00 psf Gross