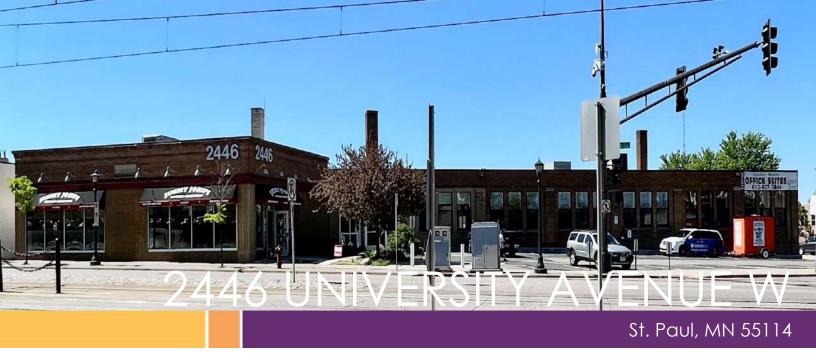

# Up To 12,071 SF of Office Space For Lease Near Highway 280 and I-94

# Highlights and Features:

- 46,723 SF Building
- Large windows
- Ideal location just east of Highway 280 and I-94 interchange
- Well served by the light rail and buses
- 1 block from the Raymond Avenue light rail station
- Minutes to both Downtowns
- Ample parking
- Common break area
- Local ownership
- Signage available
- Co-tenants: Move Minnesota, MN Adopt, Outfront Minnesota, Mizna, Hearth Connections, Minnesota Housing Inc., Jimmy John's, Remedy Health and The Kitty Custodian