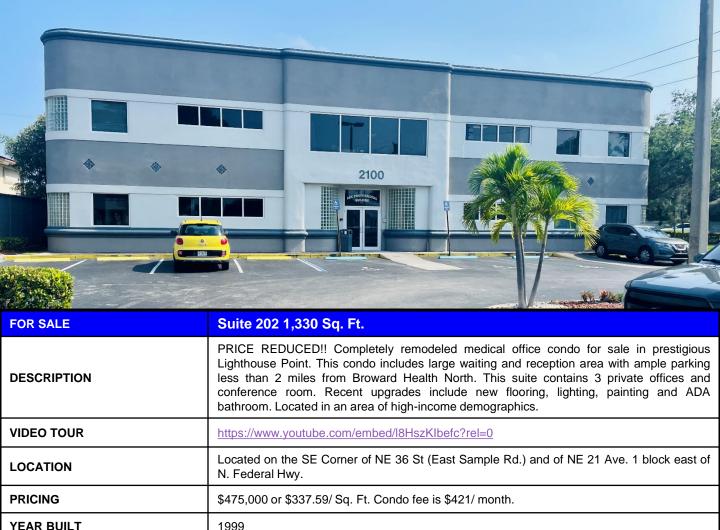

# Completely Remodeled Medical Office Condo

For Sale \$449,000 2100 NE 36 St. (Sample Rd.) Suite 202 Lighthouse Point, FL 33064

5 mile

221,210

\$83,535

Disclaimer: This offering subject to errors, omissions, prior sale or withdrawal without notice.