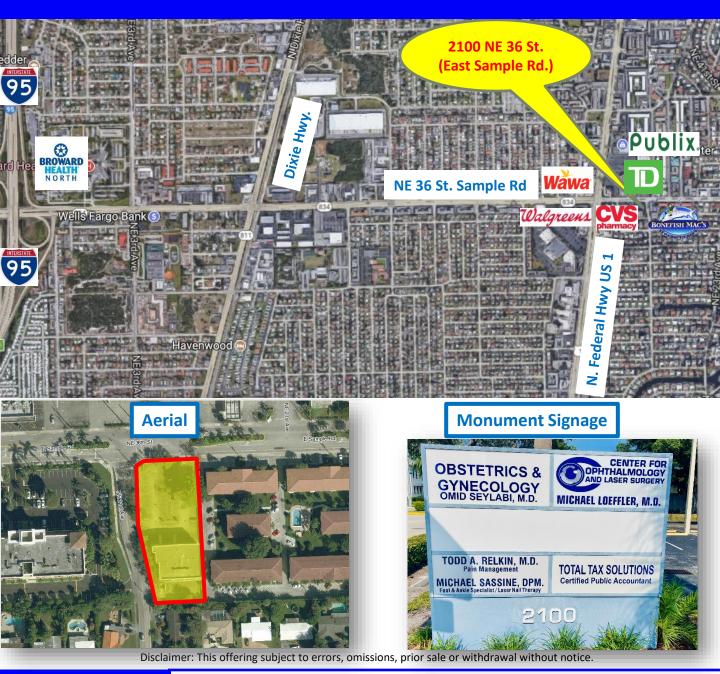

## **Location Map**

For Sale \$449,000 2100 NE 36 St. (Sample Rd.) Suite 202 Lighthouse Point, FL 33064

1233 E. Hillsboro Blvd Deerfield Beach, FL 33441

954.427.8686 T. 954.427.0117 F.