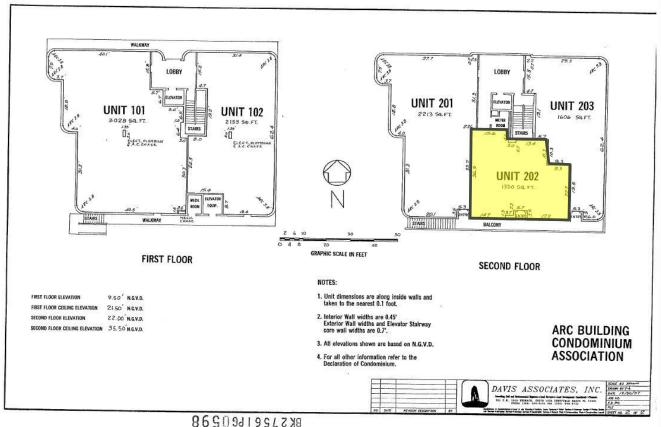

### Floorplan

For Sale \$449,000 2100 NE 36 St. (Sample Rd.) Suite 202 Lighthouse Point, FL 33064

#### Suite 202 1,330 Sq. Ft

Disclaimer: This offering subject to errors, omissions, prior sale or withdrawal without notice.

1233 E. Hillsboro Blvd Deerfield Beach, FL 33441

TECORDED IN THE OFFICIAL RECORDS AND A