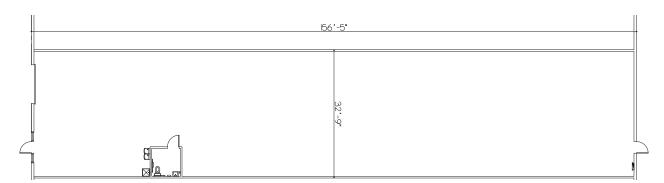

## SOUTH SEMINOLE INDUSTRIAL

5,144 RSF AVAILABLE FOR LEASE

2 ACRES OF OUTSIDE STORAGE AVAILABLE

| TOTAL SF     | 5,144 SF              |
|--------------|-----------------------|
| LEASE RATE   | \$12.95 SF            |
| LOADING      | Front Load            |
| ZONING       | IND, City of Longwood |
| CLEAR HEIGHT | 20′ 6″                |
| AVAILABLE    | Immediately           |
| TRUCK COURT  | 115′                  |
| YARD RATE    | \$3.500/AC/Month      |

# 5,144 SF FOR LEASE