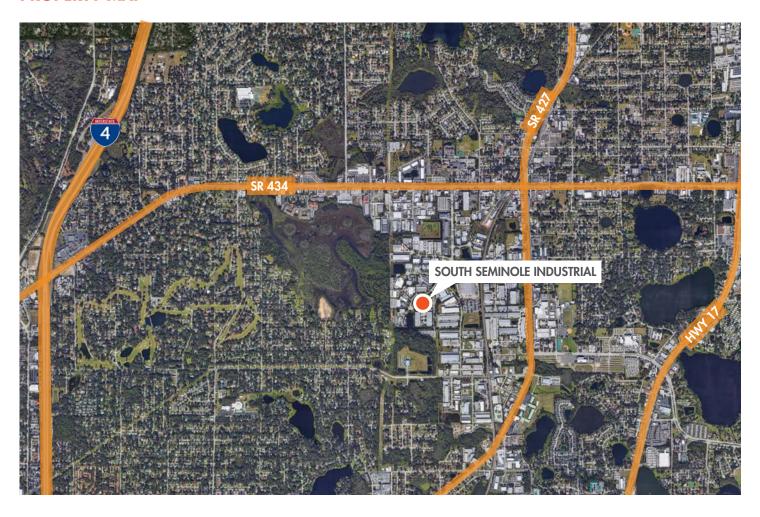

#### **PROPERTY MAP**

#### **PROPERTY FEATURES**

- 2 acres of outside storage available!
- Unique location in Longwood. Only three miles east of I-4 and 8.5 miles from SR 417
- Easy access to US HWY 17-92, Ronald Reagan Blvd., SR 436 and I-4
  - Near South Seminole Hospital, UPS, USPS & FedEx