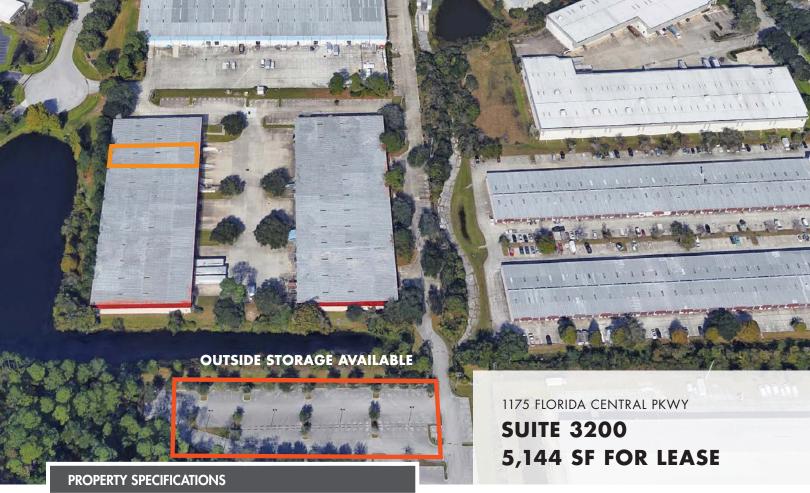

## SOUTH SEMINOLE INDUSTRIAL

5,144 RSF AVAILABLE FOR LEASE

2 ACRES OF OUTSIDE STORAGE AVAILABLE

| TOTAL SF     | 5,144 SF              |
|--------------|-----------------------|
| LEASE RATE   | \$12.95 SF            |
| LOADING      | Front Load            |
| ZONING       | IND, City of Longwood |
| CLEAR HEIGHT | 20′ 6″                |
| AVAILABLE    | Immediately           |
| TRUCK COURT  | 115′                  |
| YARD RATE    | \$3.500/AC/Month      |

# 5,144 SF FOR LEASE

#### **PROPERTY FEATURES**

- 2 acres of outside storage available!
- Unique location in Longwood. Only three miles east of I-4 and 8.5 miles from SR 417
- Easy access to US HWY 17-92, Ronald Reagan Blvd., SR 436 and I-4
  - Near South Seminole Hospital, UPS, USPS & FedEx