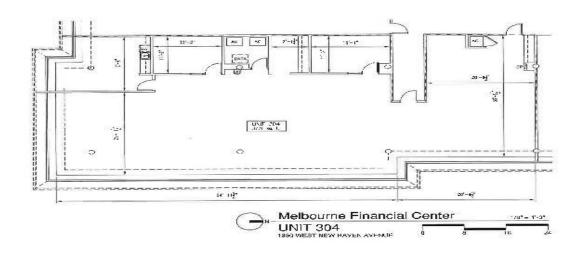

## **FLOOR PLANS**

Melbourne Financial Center • 1990 W New Haven Ave Melbourne, FL 32904

# **AVAILABLE SPACES**

Melbourne Financial Center • 1990 W New Haven Ave Melbourne, FL 32904

**Lease Rate:** \$16.00 SF/YR (NNN) **Total Space** 927 - 3,837 SF

Lease Type: NNN Lease Term:

| SPACE | SPACE USE       | LEASE RATE    | LEASE TYPE | SIZE (SF) | TERM       |
|-------|-----------------|---------------|------------|-----------|------------|
| #307  | Office Building | \$16.00 SF/YR | NNN        | 927 SF    | Negotiable |
| #310  | Office Building | \$16.00 SF/YR | NNN        | 2,956 SF  | Negotiable |
| #304  | Office Building | \$16.00 SF/YR | NNN        | 3,837 SF  | Negotiable |