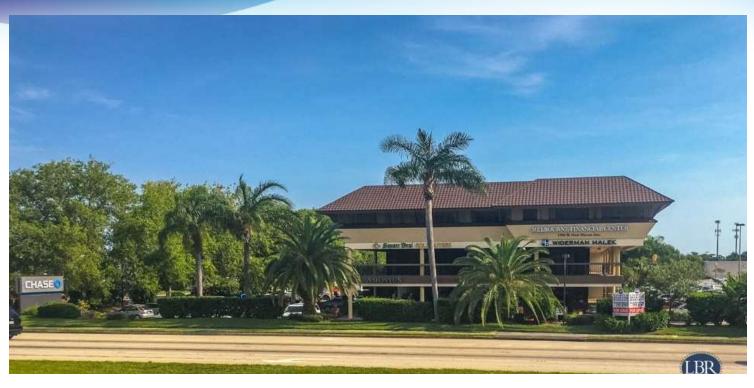

## **EXECUTIVE SUMMARY**

Melbourne Financial Center • 1990 W New Haven Ave Melbourne, FL 32904

### **PROPERTY OVERVIEW**

**Available SF:** 927 - 3,837 SF

\*Property is a three-story professional office building consisting of 45,000± sf.

\*The building has two elevators, two external staircases to the second floor and more than ample parking.

**Lease Rate:** \$16.00 SF/yr (NNN)

\*Common areas are fully renovated.

\*Various floor plans available, ample parking, easy access, near shopping and restaurants.

**Lot Size:** 2.36 Acres

Year Built: 1985

**LOCATION OVERVIEW** 

NE Corner of Evans Rd and US 192

**Building Size:** 45,000 SF

SF Hub Zone

Zoning: CP

Conveniently located on a major artery DISTANCES:

• 2 miles to Babcock St.

• 2.7 miles to Melbourne Int'l Airport