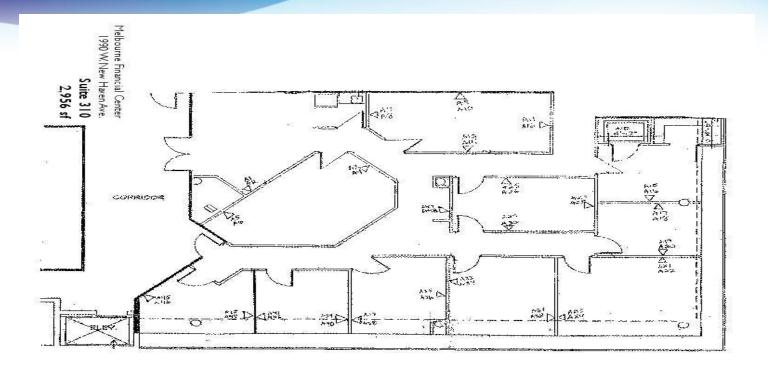

## **FLOOR PLANS**

Melbourne Financial Center • 1990 W New Haven Ave Melbourne, FL 32904

# **AVAILABLE SPACES**

Melbourne Financial Center • 1990 W New Haven Ave Melbourne, FL 32904

**Lease Rate:** \$16.00 SF/YR (NNN) **Total Space** 927 - 3,837 SF

Lease Type: NNN Lease Term:

| SPACE | SPACE USE       | LEASE RATE    | LEASE TYPE | SIZE (SF) | TERM       |
|-------|-----------------|---------------|------------|-----------|------------|
| #307  | Office Building | \$16.00 SF/YR | NNN        | 927 SF    | Negotiable |
| #310  | Office Building | \$16.00 SF/YR | NNN        | 2,956 SF  | Negotiable |
| #304  | Office Building | \$16.00 SF/YR | NNN        | 3,837 SF  | Negotiable |