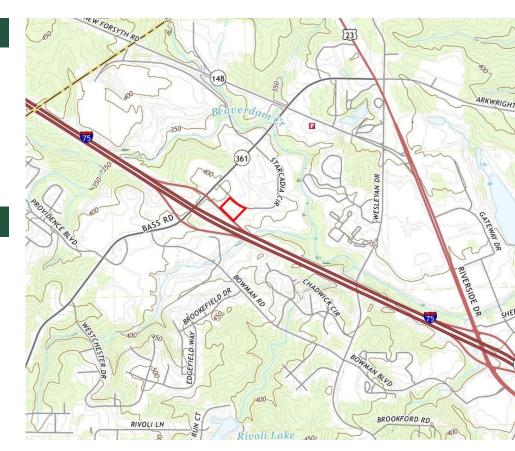

### PROPERTY

**Property** 130 Starcadia Circle

Address: Macon, GA 31210

County: Bibb

**Frontage:** 375'± on Northbound I-75 Exit

Ramp

**Utilities:** All utilities on site

**Detention:** Will need to be on-site. Not part of developments Master Detention.

**Topography:** Flat

**Traffic Count:**Bass Road – 13,311 VPD
Interstate 75 – 47,650 VPD
Riverside Drive – 21,525 VPD

Patty Burns, CCIM, ALC 478-746-9421 Office

478-951-5100 Cell patty@fickling.com

Trip Wilhoit, CCIM, ALC 478-746-9421 Office 478-960-4080 Cell trip@fickling.com