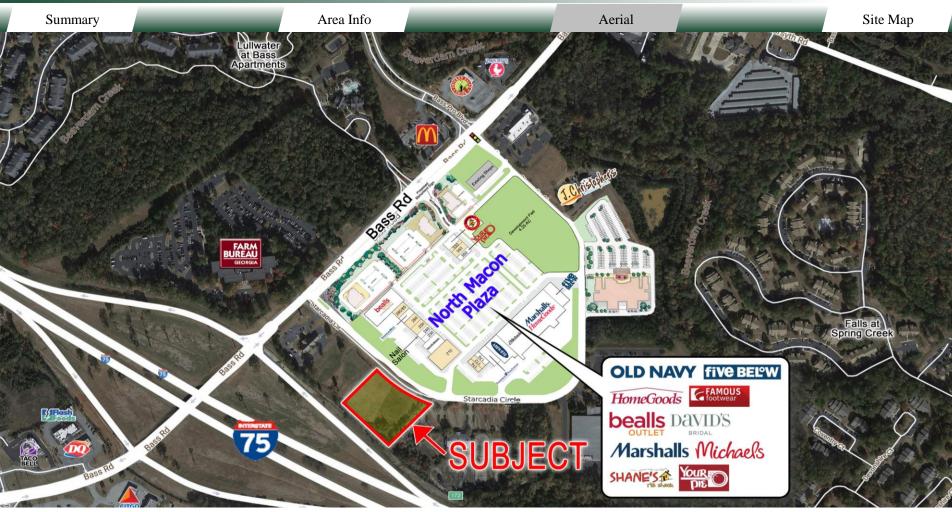

#### **NOTES**

Ideal uses would be hotel, retail, or restaurant. Property offers great visibility to I-75 and the North Macon Plaza retail development across Starcadia Circle which includes Marshall's, HomeGoods, Michael's, Hibbet Sports, Five Below, David's Bridal, Bealls, Shane's Rib Shack, Your Pie, and 7Brews Coffee. **Owner will subdivide.** 

#### **LOCATION**

Surrounding neighbors include Lullwater at Bass Luxury Apartments, Bowman Station Apartments, Georgia Farm Bureau, Bass Pro Shops, The Shoppes at River Crossing, McDonald's, Zaxby's, Chick-Fil-A, Publix, Mellow Mushroom, Taco Mac, Primary Pediatrics, Middle Georgia Heart, Pediatric Dentistry of Macon, Providence Dental Spa, and many more retailers, restaurants, professional and medical offices.