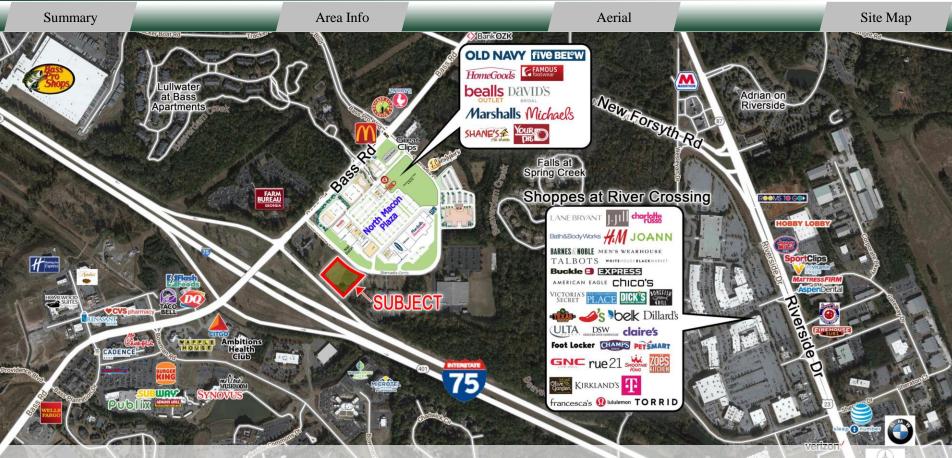

#### **NOTES**

Ideal uses would be hotel, retail, or restaurant. Property offers great visibility to I-75 and the North Macon Plaza retail development across Starcadia Circle which includes Marshall's, HomeGoods, Michael's, Hibbet Sports, Five Below, David's Bridal, Bealls, Shane's Rib Shack, Your Pie, and 7Brews Coffee. **Owner will subdivide.** 

#### **LOCATION**

Surrounding neighbors include Lullwater at Bass Luxury Apartments, Bowman Station Apartments, Georgia Farm Bureau, Bass Pro Shops, The Shoppes at River Crossing, McDonald's, Zaxby's, Chick-Fil-A, Publix, Mellow Mushroom, Taco Mac, Primary Pediatrics, Middle Georgia Heart, Pediatric Dentistry of Macon, Providence Dental Spa, and many more retailers, restaurants, professional and medical offices.