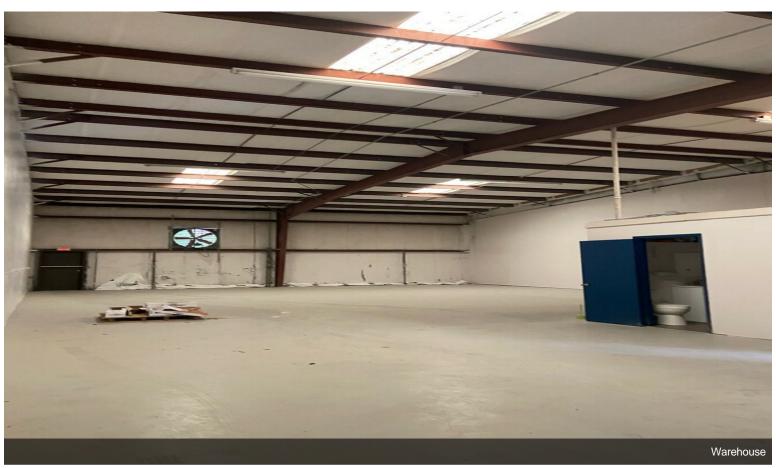

| Now              |
| Service Type    | Triple Net (NNN) |
| Office Size     | 550 SF           |
| Space Type      | Relet            |
| Space Use       | Industrial       |
| Lease Term      | 3 - 7 Years      |
|                 |                  |

2,800 SF Longwood Industrial GemRecently remodeled office and bathroom. Grade Level door 10' X 10'Metal ConstructionZoning - IndustrialGreat for Auto use and much moreExcellent access to 17-92, Ronald Reagan, SR 434, I-4 and sr 417



### 739 Industry Rd, Longwood, FL 32750

2,800 SF Longwood Industrial Gem
Remodeled 550 SF office and Bathroom
Grade Level Door 10' X 10'
Metal Construction
Zoning - Industrial
Great for Automotive uses and much more
Excellent access to 17-92, Ronald Reagan, SR 434, I-4 and SR 417

# **Property Photos**





# **Property Photos**





# **Property Photos**