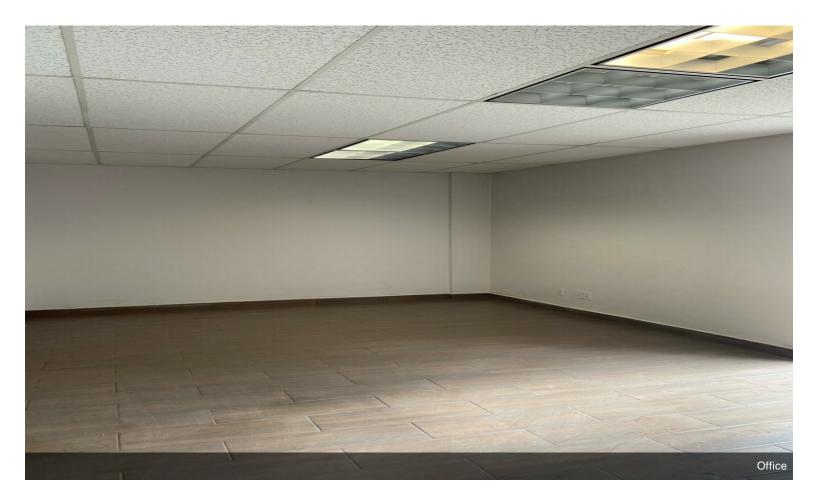

e  | Now              |
| Service Type    | Triple Net (NNN) |
| Office Size     | 550 SF           |
| Space Type      | Relet            |
| Space Use       | Industrial       |
| Lease Term      | 3 - 7 Years      |
|                 |                  |

2,800 SF Longwood Industrial GemRecently remodeled office and bathroom. Grade Level door 10' X 10'Metal ConstructionZoning - IndustrialGreat for Auto use and much moreExcellent access to 17-92, Ronald Reagan, SR 434, I-4 and sr 417



### 739 Industry Rd, Longwood, FL 32750

2,800 SF Longwood Industrial Gem
Remodeled 550 SF office and Bathroom
Grade Level Door 10' X 10'
Metal Construction
Zoning - Industrial
Great for Automotive uses and much more
Excellent access to 17-92, Ronald Reagan, SR 434, I-4 and SR 417

# **Property Photos**





# **Property Photos**





# **Property Photos**