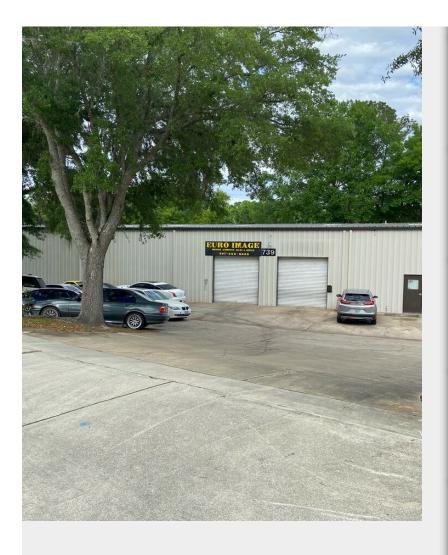

**739 Industry Rd** 739 Industry Rd, Longwood, FL 32750





Dianne Grant KW Commercial 6900 Turkey Lake Rd, Suite 1-3,Orlando, FL 32819 diannegrant@kw.com (407) 383-9784



| Rental Rate:            | \$15.00 /SF/YR |
|-------------------------|----------------|
| Property Type:          | Industrial     |
| Property Subtype:       | Warehouse      |
| Rentable Building Area: | 2,800 SF       |
| Year Built:             | 1985           |
| Rental Rate Mo:         | \$1.25 /SF/MO  |

# 739 Industry Rd

\$15.00 /SF/YR

2,800 SF Longwood Industrial Gem
Remodeled 550 SF office and Bathroom
Grade Level Door 10' X 10'
Metal Construction
Zoning - Industrial
Great for Automotive uses and much more
Excellent access to 17-92, Ronald Reagan, SR 434, I-4
and SR 417...





### 1st Floor

| Space Available | 2,800 SF         |
|-----------------|------------------|
| Rental Rate     | \$15.00 /SF/YR   |
| Date Available  | Now              |
| Service Type    | Triple