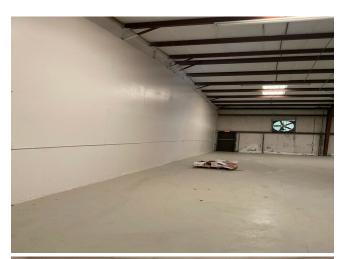

**739 Industry Rd** 739 Industry Rd, Longwood, FL 32750





Dianne Grant KW Commercial 6900 Turkey Lake Rd, Suite 1-3,Orlando, FL 32819 diannegrant@kw.com (407) 383-9784



| Rental Rate:            | \$15.00 /SF/YR |
|-------------------------|----------------|
| Property Type:          | Industrial     |
| Property Subtype:       | Warehouse      |
| Rentable Building Area: | 2,800 SF       |
| Year Built:             | 1985           |
| Rental Rate Mo:         | \$1.25 /SF/MO  |

# 739 Industry Rd

\$15.00 /SF/YR

2,800 SF Longwood Industrial Gem
Remodeled 550 SF office and Bathroom
Grade Level Door 10' X 10'
Metal Construction
Zoning - Industrial
Great for Automotive uses and much more
Excellent access to 17-92, Ronald Reagan, SR 434, I-4
and SR 417...





### 1st Floor

| Space Available | 2,800 SF         |
|-----------------|------------------|
| Rental Rate     | \$15.00 /SF/YR   |
| Date Available  | Now              |
| Service Type    | Triple Net (NNN) |
| Office Size     | 550 SF           |
| Space Type      | Relet            |
| Space Use       | Industrial       |
| Lease Term      | 3 - 7 Years      |
|                 |                  |

2,800 SF Longwood Industrial GemRecently remodeled office and bathroom. Grade Level door 10' X 10'Metal ConstructionZoning - IndustrialGreat for Auto use and much moreExcellent access to 17-92, Ronald Reagan, SR 434, I-4 and sr 417



### 739 Industry Rd, Longwood, FL 32750

2,800 SF Longwood Industrial Gem
Remodeled 550 SF office and Bathroom
Grade Level Door 10' X 10'
Metal Constructio