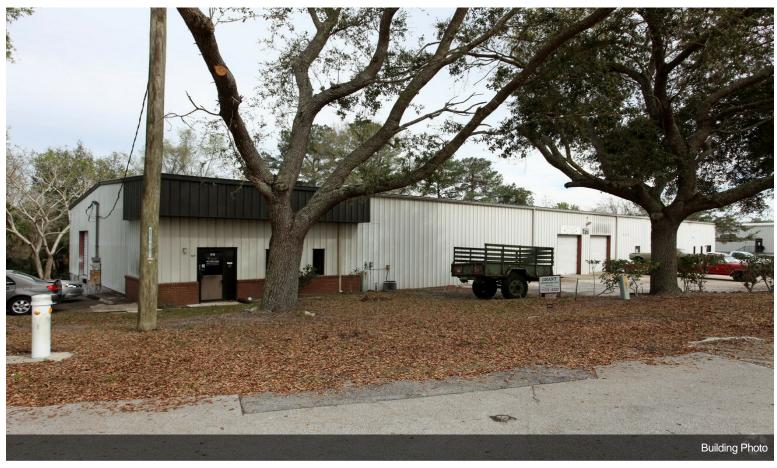

vice Type    | Triple Net (NNN) |
| Office Size     | 550 SF           |
| Space Type      | Relet            |
| Space Use       | Industrial       |
| Lease Term      | 3 - 7 Years      |
|                 |                  |

2,800 SF Longwood Industrial GemRecently remodeled office and bathroom. Grade Level door 10' X 10'Metal ConstructionZoning - IndustrialGreat for Auto use and much moreExcellent access to 17-92, Ronald Reagan, SR 434, I-4 and sr 417



### 739 Industry Rd, Longwood, FL 32750

2,800 SF Longwood Industrial Gem
Remodeled 550 SF office and Bathroom
Grade Level Door 10' X 10'
Metal Construction
Zoning - Industrial
Great for Automotive uses and much more
Excellent access to 17-92, Ronald Reagan, SR 434, I-4 and SR 417

# **Property Photos**





# **Property Photos**





# **Property Photos**