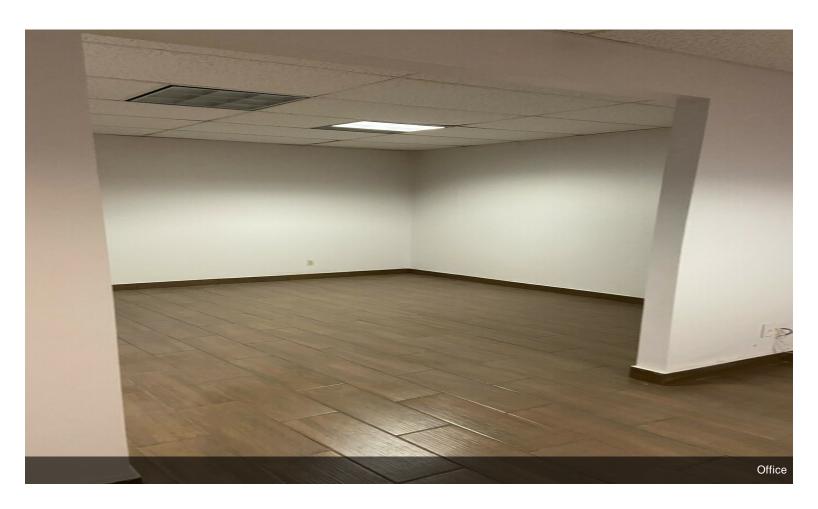

ervice Type    | Triple Net (NNN) |
| Office Size     | 550 SF           |
| Space Type      | Relet            |
| Space Use       | Industrial       |
| Lease Term      | 3 - 7 Years      |
|                 |                  |

2,800 SF Longwood Industrial GemRecently remodeled office and bathroom. Grade Level door 10' X 10'Metal ConstructionZoning - IndustrialGreat for Auto use and much moreExcellent access to 17-92, Ronald Reagan, SR 434, I-4 and sr 417



### 739 Industry Rd, Longwood, FL 32750

2,800 SF Longwood Industrial Gem
Remodeled 550 SF office and Bathroom
Grade Level Door 10' X 10'
Metal Construction
Zoning - Industrial
Great for Automotive uses and much more
Excellent access to 17-92, Ronald Reagan, SR 434, I-4 and SR 417

# **Property Photos**





# **Property Photos**





# **Property Photos**