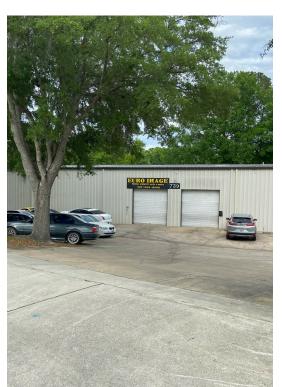

**739 Industry Rd** 739 Industry Rd, Longwood, FL 32750





Dianne Grant KW Commercial 6900 Turkey Lake Rd, Suite 1-3,Orlando, FL 32819 diannegrant@kw.com (407) 383-9784



| Rental Rate:            | \$15.00 /SF/YR |
|-------------------------|----------------|
| Property Type:          | Industrial     |
| Property Subtype:       | Warehouse      |
| Rentable Building Area: | 2,800 SF       |
| Year Built:             | 1985           |
| Rental Rate Mo:         | \$1.25 /SF/MO  |

# 739 Industry Rd

\$15.00 /SF/YR

2,800 SF Longwood Industrial Gem
Remodeled 550 SF office and Bathroom
Grade Level Door 10' X 10'
Metal Construction
Zoning - Industrial
Great for Automotive uses and much more
Excellent access to 17-92, Ronald Reagan, SR 434, I-4
and SR 417...





### 1st Floor

| Space A