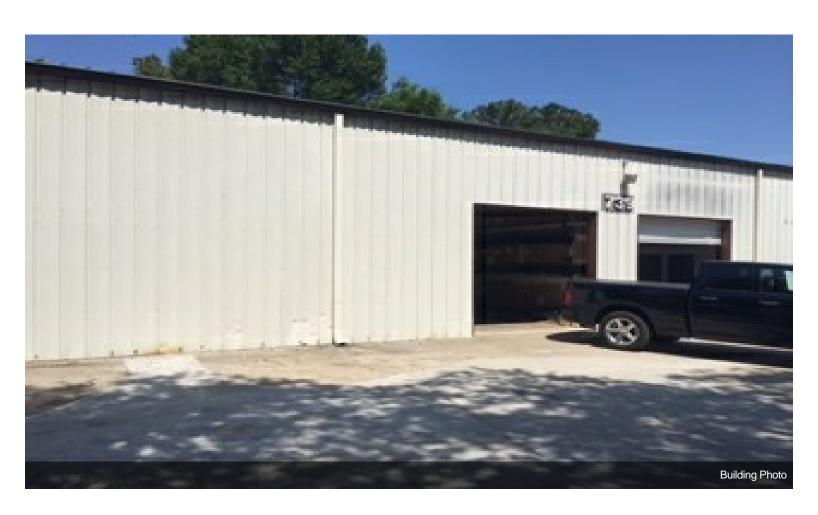

(NNN) |
| Office Size     | 550 SF           |
| Space Type      | Relet            |
| Space Use       | Industrial       |
| Lease Term      | 3 - 7 Years      |
|                 |                  |

2,800 SF Longwood Industrial GemRecently remodeled office and bathroom. Grade Level door 10' X 10'Metal ConstructionZoning - IndustrialGreat for Auto use and much moreExcellent access to 17-92, Ronald Reagan, SR 434, I-4 and sr 417



### 739 Industry Rd, Longwood, FL 32750

2,800 SF Longwood Industrial Gem
Remodeled 550 SF office and Bathroom
Grade Level Door 10' X 10'
Metal Construction
Zoning - Industrial
Great for Automotive uses and much more
Excellent access to 17-92, Ronald Reagan, SR 434, I-4 and SR 417

# **Property Photos**





# **Property Photos**





# **Property Photos**