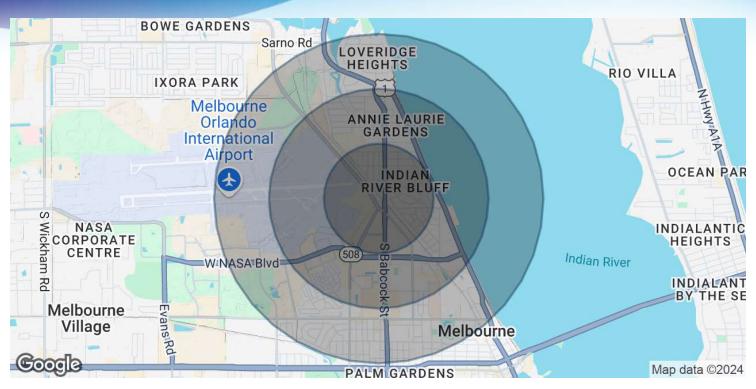

### **DEMOGRAPHICS MAP & REPORT**

Apollo Professional Center • 551 S. Apollo Blvd. Melbourne, FL 32935

| POPULATION           | 0.5 MILES  | I MILE    | 1.5 MILES |
|----------------------|------------|-----------|-----------|
| Total Population     | 1,168      | 2,661     | 6,503     |
| Average Age          | 43.5       | 38.5      | 39.8      |
| Average Age (Male)   | 43.3       | 37.9      | 39.1      |
| Average Age (Female) | 43.6       | 41.7      | 43.2      |
|                      |            |           |           |
| HOUSEHOLDS & INCOME  | 0.5 MILES  | I MILE    | 1.5 MILES |
| Total Households     | 406        | 1,113     | 3,247     |
| # of Persons per HH  | 2.9        | 2.4       | 2.0       |
| Average HH Income    | \$64,795   | \$53,209  | \$49,281  |
| 3                    | ΨΟ 1,7 7 3 | , ,       | . , ,     |
| Average House Value  | \$153,922  | \$124,804 | \$141,756 |