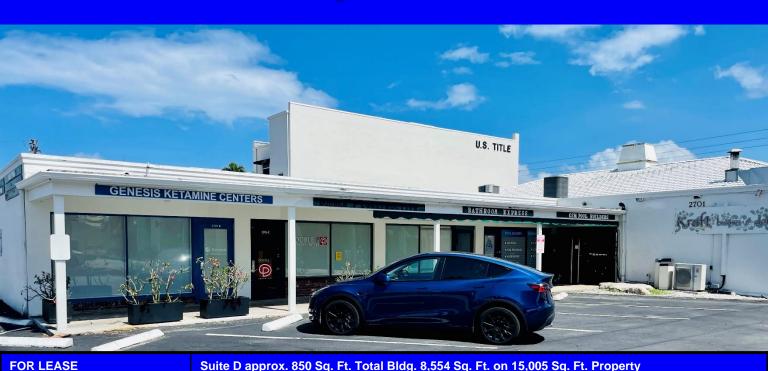

# East Oakland Park Blvd. Retail/ Office Space

For Lease \$2,000/mo. 2701 E Oakland Park Blvd #D Fort Lauderdale, FL 33306

| DESCRIPTION          | Oakland Park Blvd. formerly a medical treatment facility. This suite includes numerous upgrades including ADA bathroom. Permitted uses would include office space hair/ nail salon, medical spa, liquor store, deli/ restaurant, interior design, photography studio, pharmacy, and jewelry store. |                                      |                                      |                                      |
|----------------------|----------------------------------------------------------------------------------------------------------------------------------------------------------------------------------------------------------------------------------------------------------------------------------------------------|--------------------------------------|--------------------------------------|--------------------------------------|
| PROPERTY VIDEO       | https://www.youtube.com/embed/WVLkq2t-64s?rel=0                                                                                                                                                                                                                                                    |                                      |                                      |                                      |
| LOCATION             | Located on E. Oakland Park Blvd. between US 1 and Bayview Drive on NE 27 Ave.                                                                                                                                                                                                                      |                                      |                                      |                                      |
| PARKING/ YEAR BUILT  | Approximately 10 total parking spaces in the center. Ample metered parking. Built in 1961.                                                                                                                                                                                                         |                                      |                                      |                                      |
| PRICING              | \$2,000 per month plus sales tax. Tenant pays utilities.                                                                                                                                                                                                                                           |                                      |                                      |                                      |
| TRAFFIC COUNT        | 32,604 East Oakland Park Blvd                                                                                                                                                                                                                                                                      |                                      |                                      |                                      |
| ZONING/ FOLIO        | CB District Folio 4942-24-01-0010                                                                                                                                                                                                                                                                  |                                      |                                      |                                      |
| DEMOGRAPHICS<br>2023 | HH Population:<br>Average HH Income:                                                                                                                                                                                                                                                               | <b>1 mile</b><br>18,474<br>\$120,373 | <b>3 mile</b><br>117,579<br>\$99,297 | <b>5 mile</b><br>263,712<br>\$93,473 |

Disclaimer: This offering subject to errors, omissions, prior sale or withdrawal without notice.

1233 E. Hillsboro Blvd Deerfield Beach, FL 33441 954.427.8686 T. 954.427.0117 F.

Completely remolded 850 Sq. Ft. office/retail space located in Ridgewood Plaza on Fast