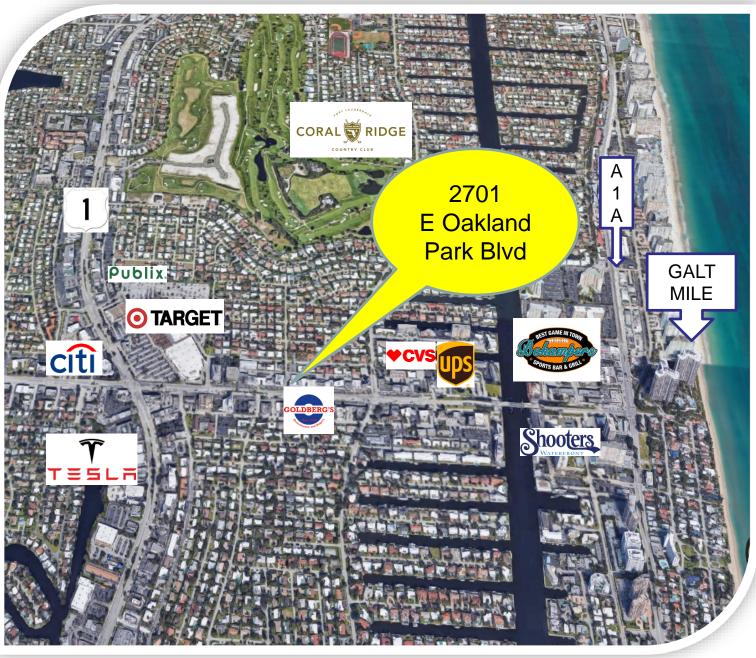

## **Location Map**

For Lease \$2,000/mo. 2701 E Oakland Park Blvd #D Fort Lauderdale, FL 33306

Disclaimer: This offering subject to errors, omissions, prior sale or withdrawal without notice.

1233 E. Hillsboro Blvd Deerfield Beach, FL 33441 954.427.8686 T. 954.427.0117 F.